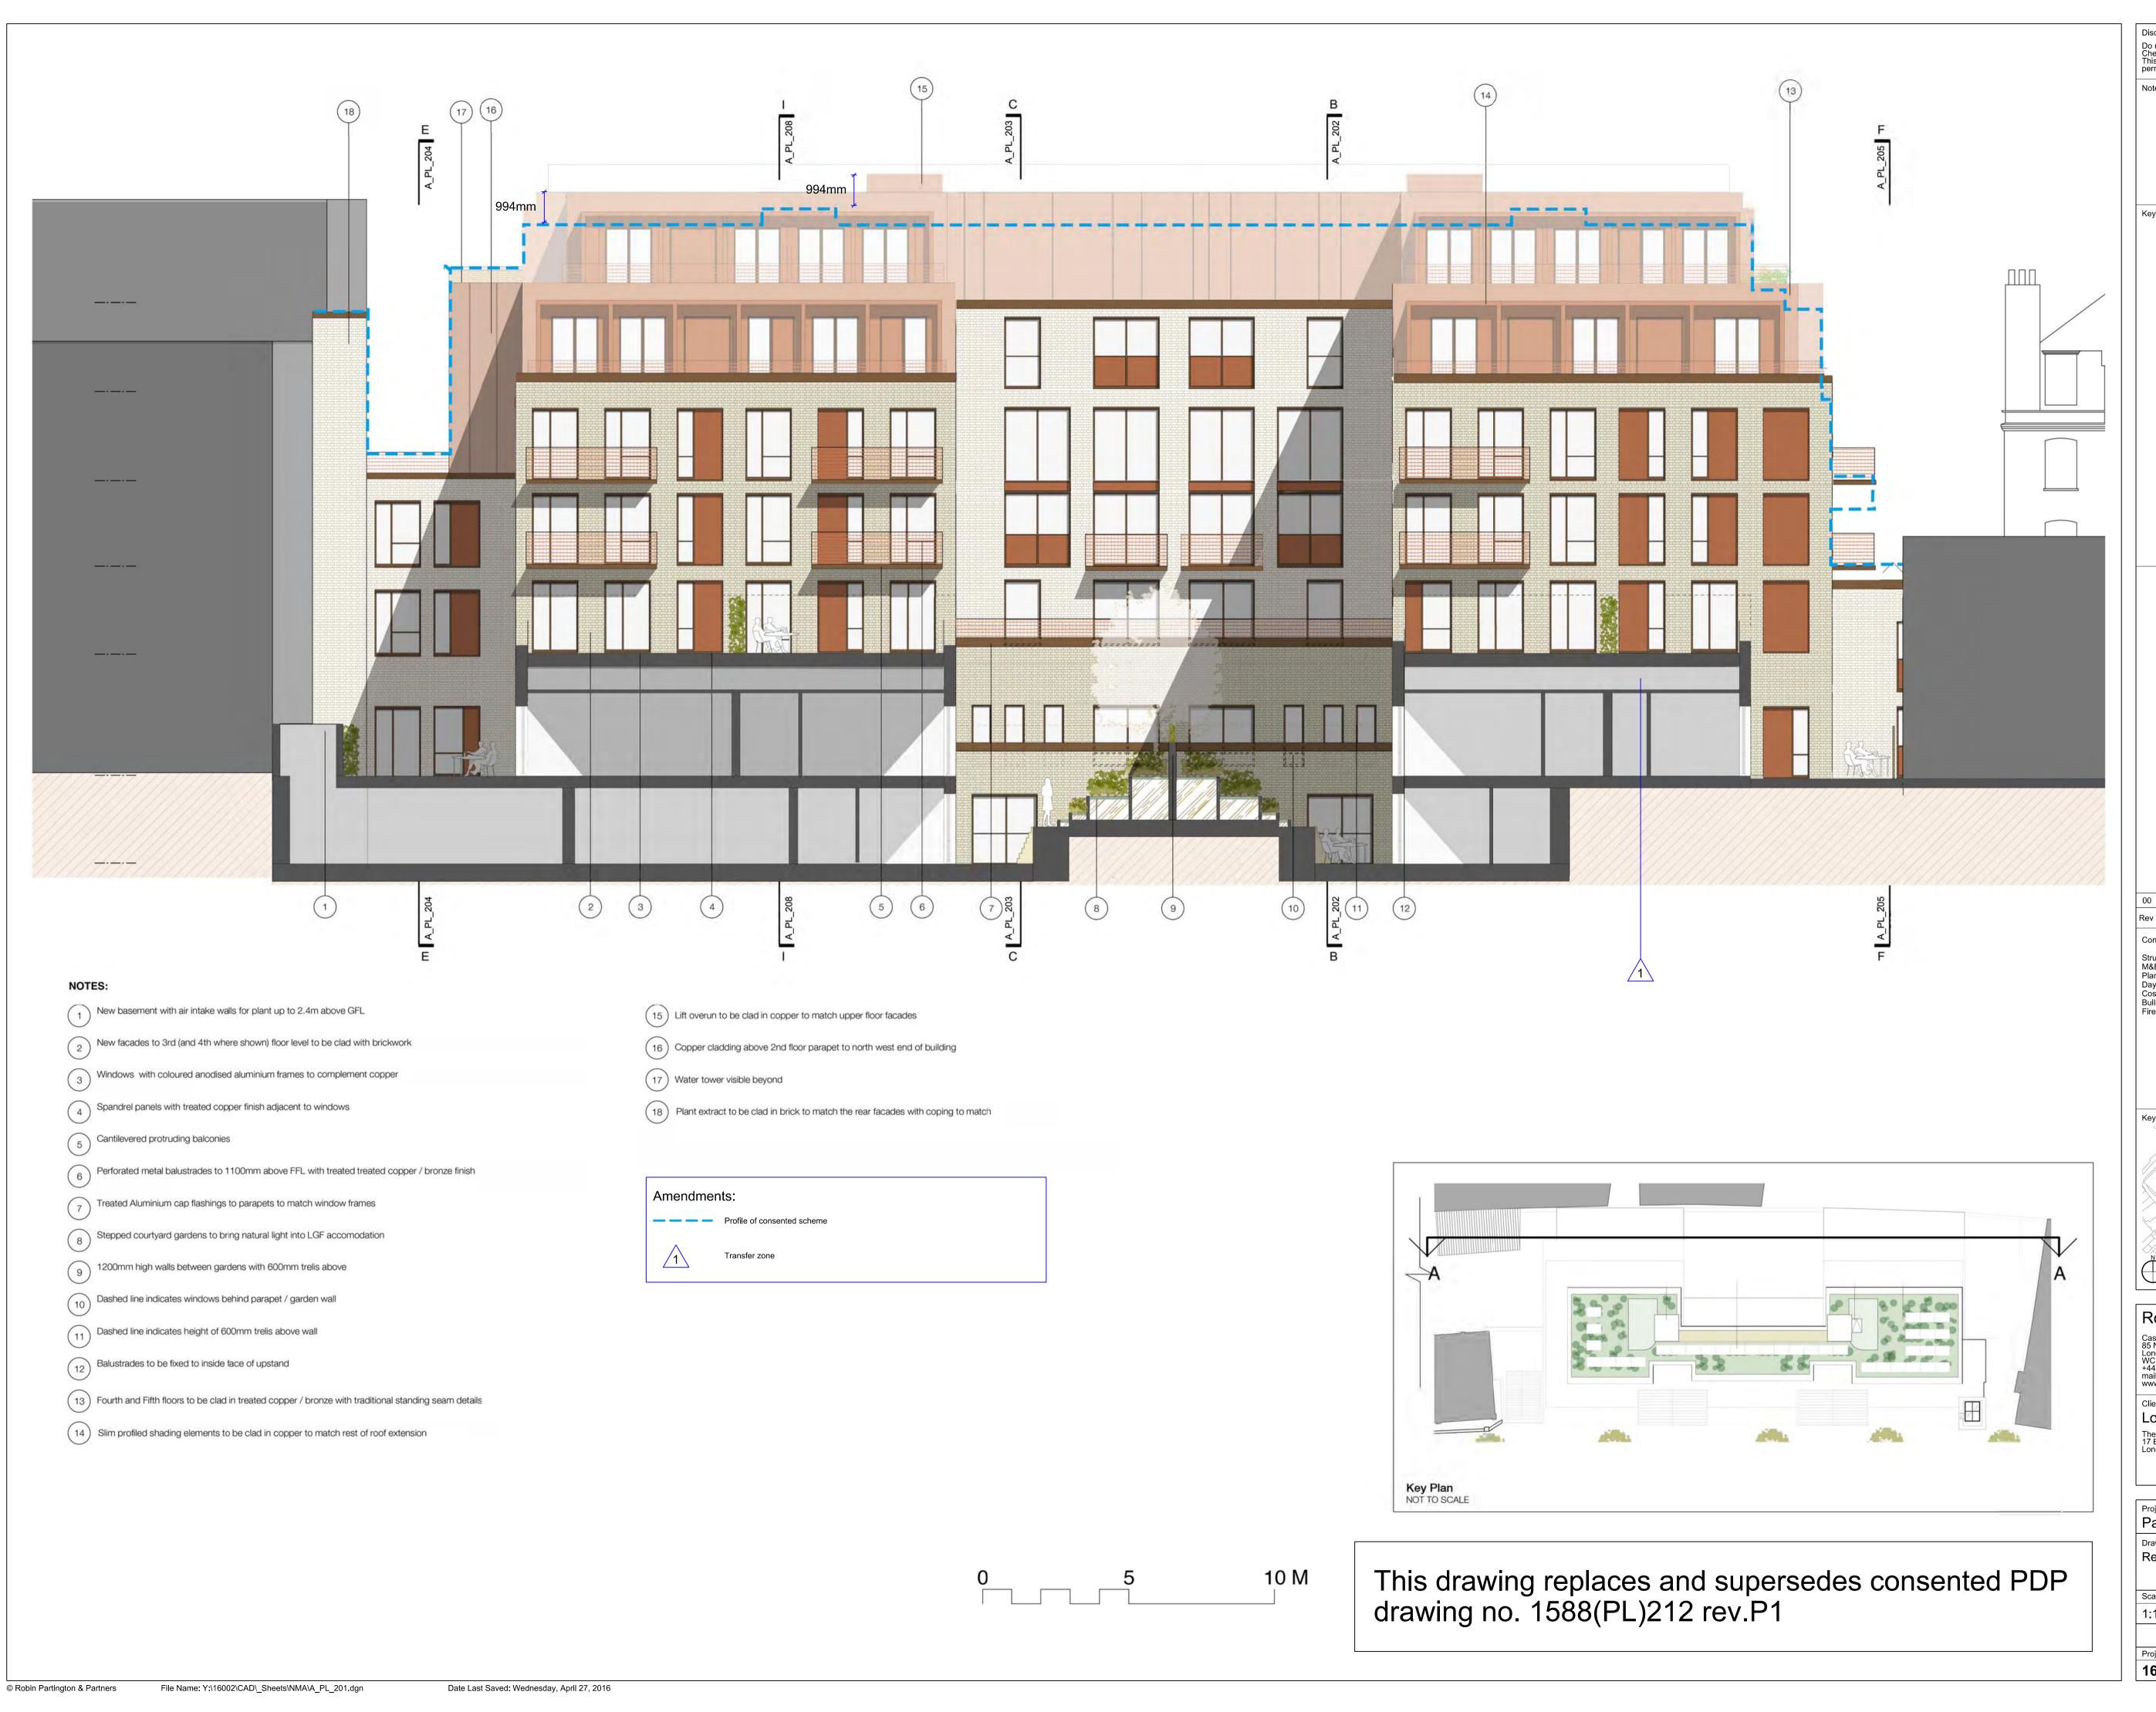

Do not scale from this drawing.
Check all dimensions on site before fabrication or setting out.
This document is copyright and may not be reproduced without permission of the owner. Consultants Structural Engineer:
M&E Engineer:
Planning:
Daylight - Sunlight/ROL:
Cost: AKT II
Scotch & Partners
DP9
2 Point Surveyors
Core 5
HCD
JGA Building Control: Fire: Robin Partington & Partners Castlewood 85 New Oxford Street London WC1A 1DG +44 20 7419 3500 mail@rpplondon.com www.rpplondon.com Londonewcastle The Courtyard Building 17 Evelyn Yard London W1T 1AU Parker House Rear Section Elevation A - A Drawn By Issued By 1:100 @ A1 1:200 @ A3