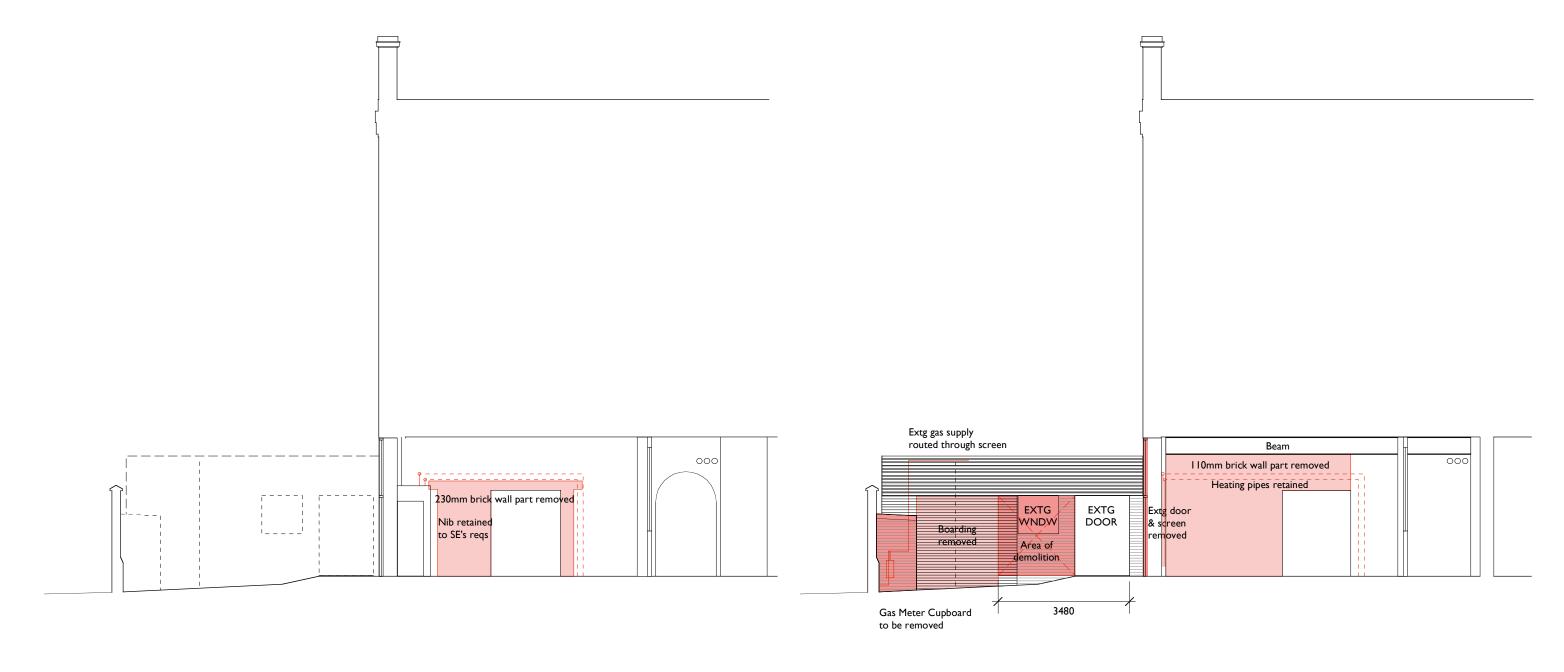

SECTION CC SECTION DD

| 0        | Im                     | 2m 3m                 | 4m 5 | om<br> <br> | IOm NOTES                                                                                                                                     | Architect                               | Contact         | Project                           | Drawing Title    | Drawing Status    | Job  | Drawing No | Rev |
|----------|------------------------|-----------------------|------|-------------|-----------------------------------------------------------------------------------------------------------------------------------------------|-----------------------------------------|-----------------|-----------------------------------|------------------|-------------------|------|------------|-----|
| Rev<br>B | <b>Date</b> 28.04.2016 | Notes<br>For Planning | ng   |             | specification.  2. All dimensions to be checked on site prior to commencement of works. Contractor to report back any discrepancies with site | ROBERT LOADER ARB                       | + 0794 880 1144 | Brecknock Primary School          | SECTIONS CC & DD | FOR PLANNING      | BRKK | DM311      | В   |
|          |                        |                       |      |             |                                                                                                                                               | 30 Walkerscroft Mead<br>London SE21 8LJ |                 | Cliff Villas<br>  London NW   9AL | DEMOLITION       | Scale: 1:100 @ A3 |      |            |     |