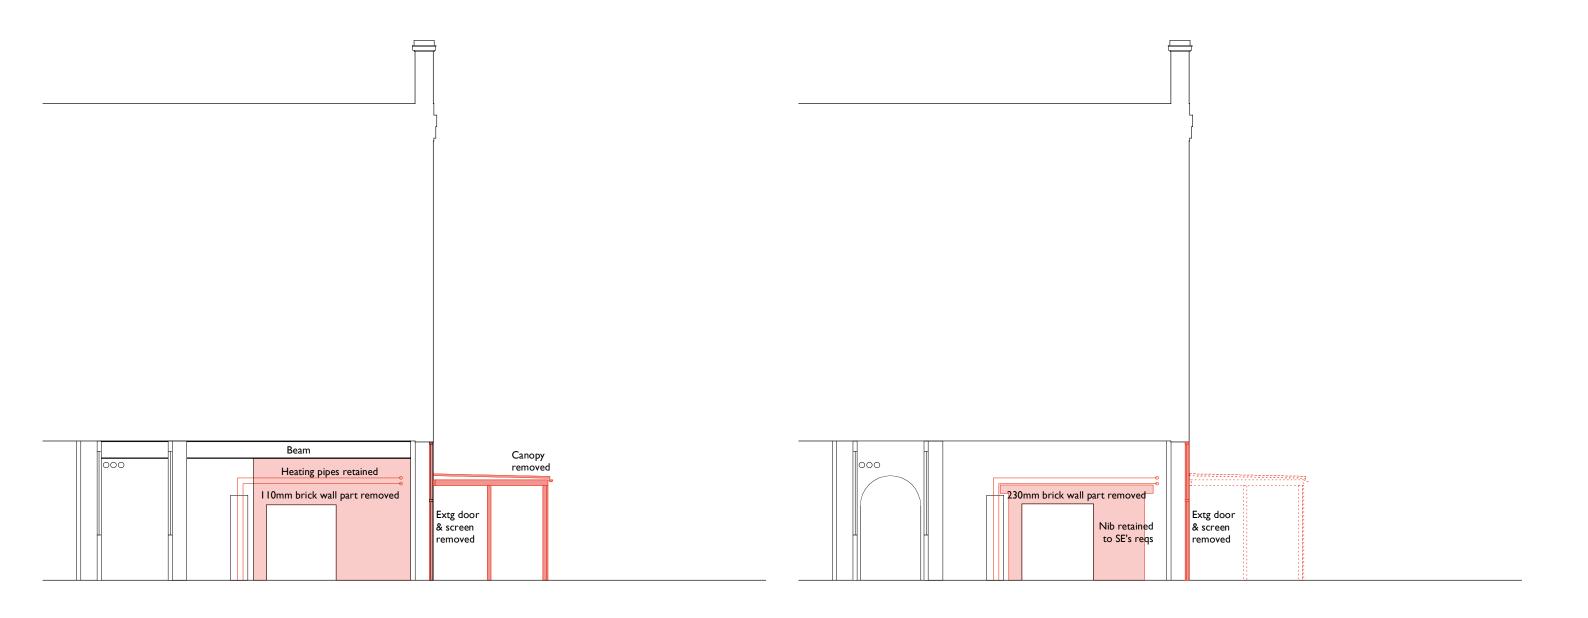

SECTION AA SECTION BB

| 0               | lm | n 2m             | 3m                    | 4m 5r | n | IOm<br>NOTES                                                                                                                                      | Architect                               | Contact                                     | Project                               | Drawing Title    | Drawing Status    | Job  | Drawing No | Rev |
|-----------------|----|------------------|-----------------------|-------|---|---------------------------------------------------------------------------------------------------------------------------------------------------|-----------------------------------------|---------------------------------------------|---------------------------------------|------------------|-------------------|------|------------|-----|
| Re <sup>o</sup> |    | ate<br>3.04.2016 | Notes<br>For Planning |       |   | Where applicable, this drawing is to be read in conjunction with specification.  2. All dimensions to be checked on site prior to commencement of | ROBERT LOADER ARB                       |                                             | Brecknock Primary School Cliff Villas | SECTIONS AA & BB | FOR PLANNING      | BRKK | DM301      | В   |
|                 |    |                  |                       |       |   | works. Contractor to report back any discrepancies with site dimensions.                                                                          | 30 Walkerscroft Mead<br>London SE21 8LJ | t: 0794 880 1144<br>e: studio@gardenrow.net | London NWI 9AL                        | DEMOLITION       | Scale: 1:100 @ A3 |      |            |     |