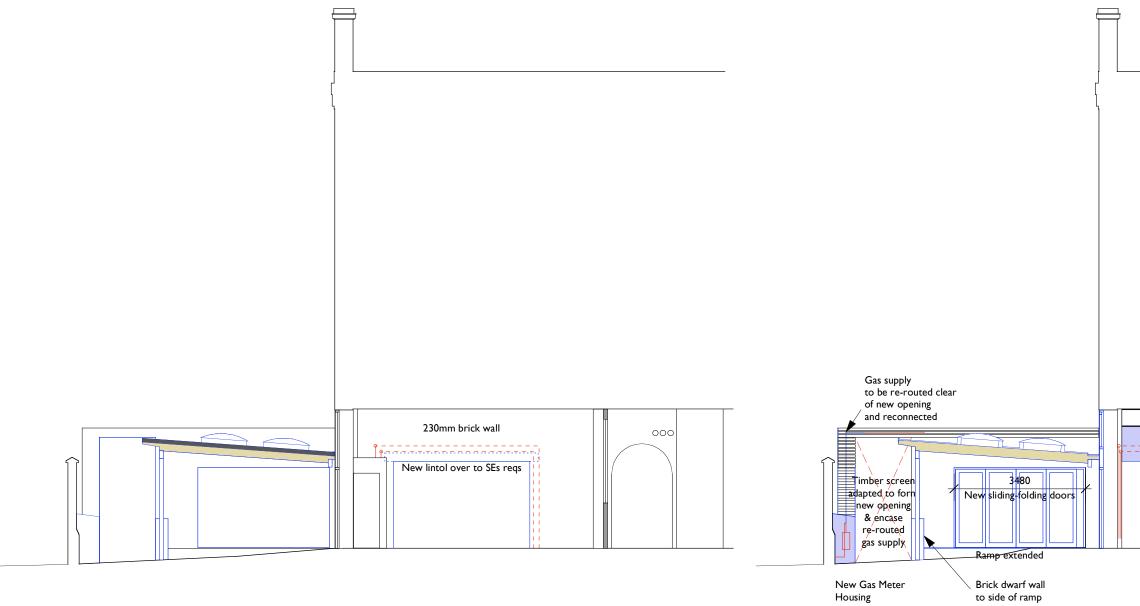

## SECTION CC

## SECTION DD

| 0       | In | m 2m                     | 3m                           | 4m 5m | 1 Un | m<br>NOTES                                                                                                                                         | Architect                                                                                   | Contact           | Project      | Drawing Title                   | Drawing Status                    | Job  | Drawing No | Rev |
|---------|----|--------------------------|------------------------------|-------|------|----------------------------------------------------------------------------------------------------------------------------------------------------|------------------------------------------------------------------