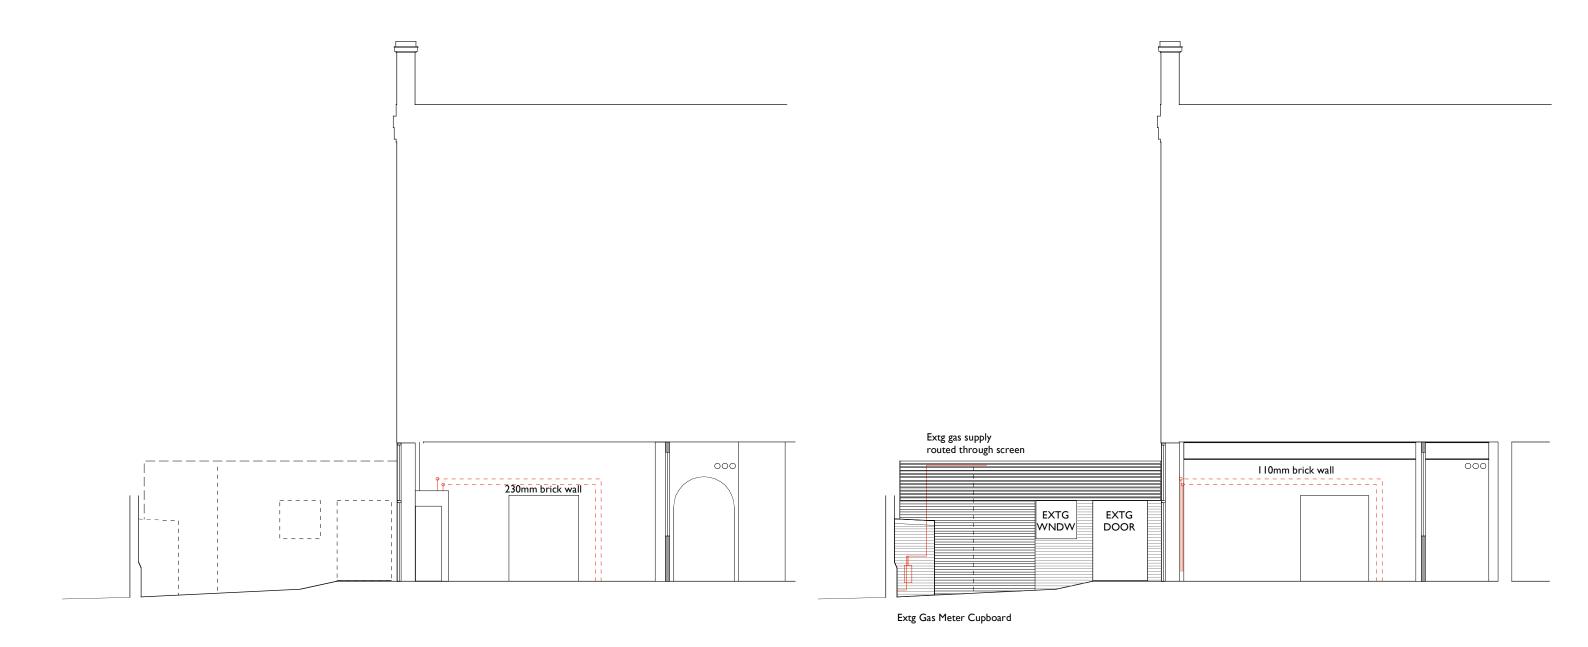

SECTION CC SECTION DD

| 0        | lm                     | 2m | 3m                    | 4m | 5m<br> <br> | 10                                                                                                                                     | notes                                                                           | Architect               | Contact                           | Project                  | Drawing Title     | Drawing Status | Job  | Drawing No | Rev |
|----------|------------------------|----|-----------------------|----|-------------|----------------------------------------------------------------------------------------------------------------------------------------|---------------------------------------------------------------------------------|-------------------------|-----------------------------------|--------------------------|-------------------|----------------|------|------------|-----|
| Rev<br>B | <b>Date</b> 28.04.2016 |    | Notes<br>For Planning |    |             |                                                                                                                                        | Where applicable, this drawing is to be read in conjunction with specification. | ROBERT LOADER ARB       |                                   | Brecknock Primary School | SECTIONS CC & DD  | FOR PLANNING   | BRKK | EX310      | В   |
|          |                        |    |                       |    |             | All dimensions to be checked on site prior to commencement of works. Contractor to report back any discrepancies with site dimensions. | 30 Walkerscroft Mead<br>London SE2 I 8LJ                                        | 1 +· () /94 880 1 144 1 | Cliff Villas<br>  London NW   9AL | AS EXISTING              | Scale: 1:100 @ A3 |                |      |            |     |