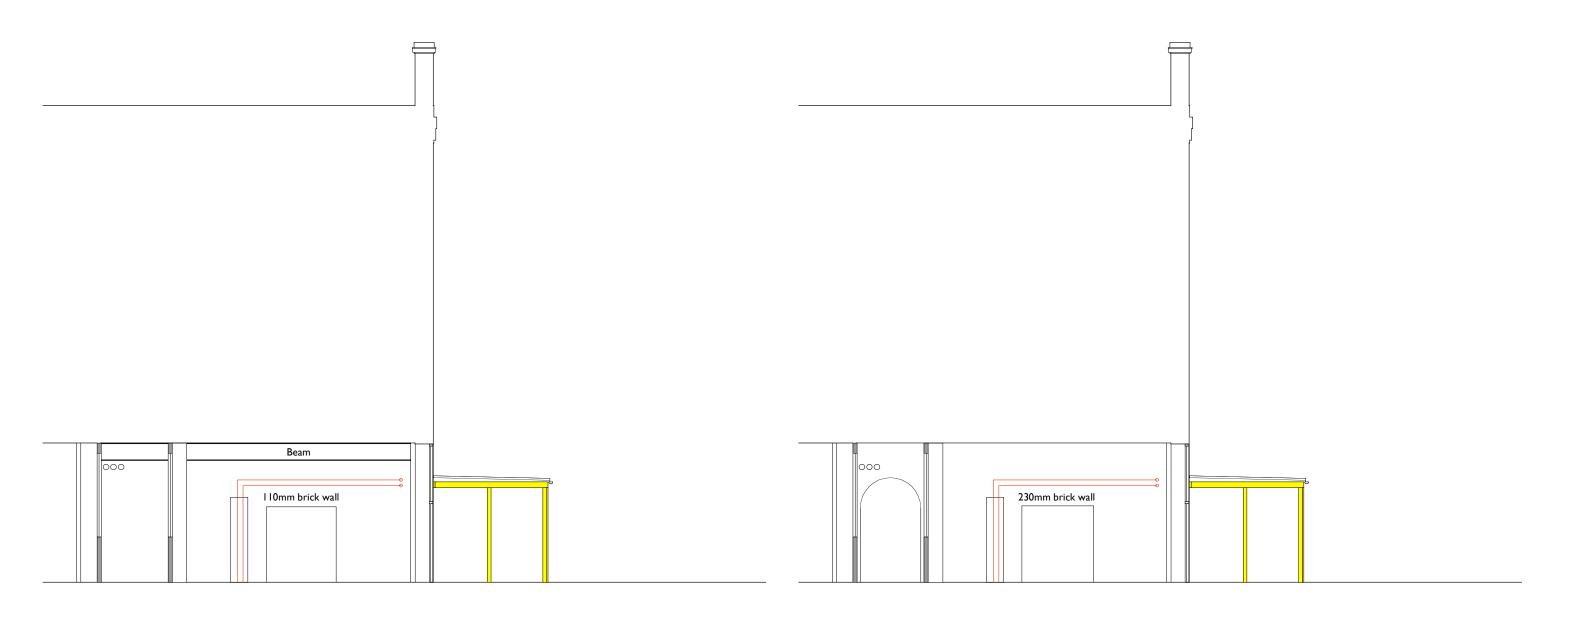

SECTION AA SECTION BB

| 0       | - 1 | Im 2m                     | 3m                    | 4m 5r | n | IOm<br>NOTES                                                                     | Architect                                                         | Contact                 | Project                                  | Drawing Title    | Drawing Status    | Job  | Drawing No | Rev |
|---------|-----|---------------------------|-----------------------|-------|---|----------------------------------------------------------------------------------|-------------------------------------------------------------------|-------------------------|------------------------------------------|------------------|-------------------|------|------------|-----|
| Re<br>B |     | <b>Date</b><br>28.04.2016 | Notes<br>For Planning |       |   | specification.  2. All dimensions to be checked on site prior to commencement of | ROBERT LOADER ARB RIBA CONSERVATION REGISTER 30 Walkerscroft Mead | t: 0794 880     44      | Brecknock Primary School<br>Cliff Villas | SECTIONS AA & BB |                   | BRKK | EX300      | В   |
|         |     |                           |                       |       |   | works. Contractor to report back any discrepancies with site dimensions.         | London SE21 8LJ                                                   | e: studio@gardenrow.net | London NW I 9AL                          | AS EXISTING      | Scale: 1:100 @ A3 |      |            |     |