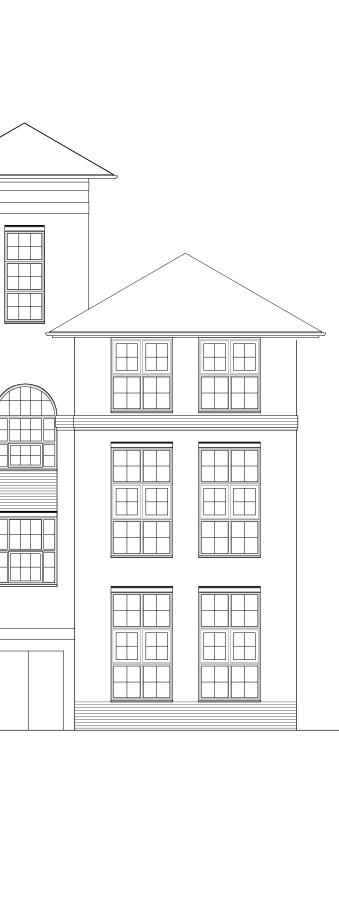

| Retractable Awning | Timber & polycarbonate lean-to shelter |
|--------------------|----------------------------------------|
|                    |                                        |

| 0 lm 2m 3m 4m 5m                    | I0m<br>NOTES                                                                                                                                                                                                                                                    | Architect                                                                                  | Contact         | Project      | Drawing Title   | Drawing Status                                | Job  | Drawing No | Rev |
|-------------------------------------|-----------------------------------------------------------------------------------------------------------------------------------------------------------------------------------------------------------------------------------------------------------------|--------------------------------------------------------------------------------------------|-----------------|--------------|-----------------|-----------------------------------------------|------|------------|-----|
| RevDateNotesB28.04.2016For Planning | <ol> <li>Where applicable, this drawing is to be read in conjunction with<br/>specification.</li> <li>All dimensions to be checked on site prior to commencement of<br/>works. Contractor to report back any discrepancies with site<br/>dimensions.</li> </ol> | ROBERT LOADER ARB<br>RIBA CONSERVATION REGISTER<br>30 Walkerscroft Mead<br>London SE21 8LJ | + 0794 880 1144 | Cliff Villas | SOUTH ELEVATION | FOR PLANNING<br>Scale: 1:100 @ A3 / 1:50 @ A1 | BRKK | EX230      | В   |