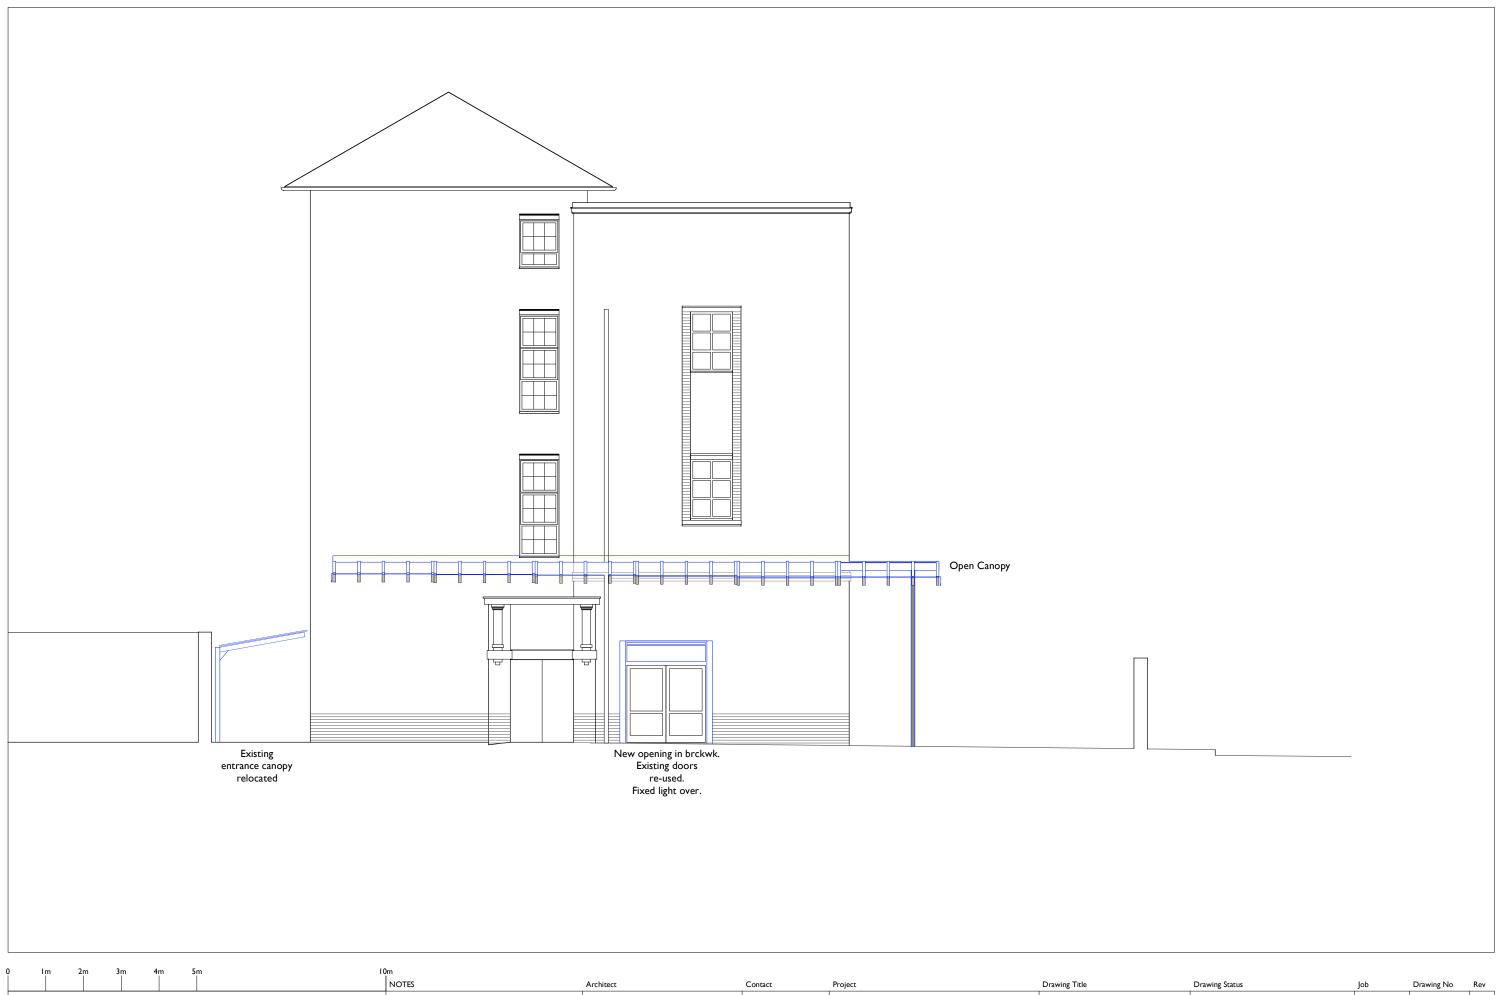

|          |                      |                       | NOTES                                                                                                                                        | Architect                                | Contact                                     | Project                  | Drawing Title   | Drawing Status    | Job  | Drawing No | Rev |
|----------|----------------------|-----------------------|----------------------------------------------------------------------------------------------------------------------------------------------|------------------------------------------|---------------------------------------------|--------------------------|-----------------|-------------------|------|------------|-----|
| Rev<br>B | <b>Date</b> 28.04.20 | Notes<br>For Planning | Where applicable, this drawing is to be read in conjunction with specification.                                                              | ROBERT LOADER ARB                        |                                             | Brecknock Primary School | NORTH ELEVATION | FOR PLANNING      | BRKK | PR202      | В   |
|          |                      |                       | All dimensions to be checked on site prior to commencement of<br>works. Contractor to report back any discrepancies with site<br>dimensions. | 30 Walkerscroft Mead<br>London SE2 I 8LJ | t: 0794 880 1144<br>e: studio@gardenrow.net | London NWT 9AL           | AS PROPOSED     | Scale: 1:100 @ A3 |      |            |     |