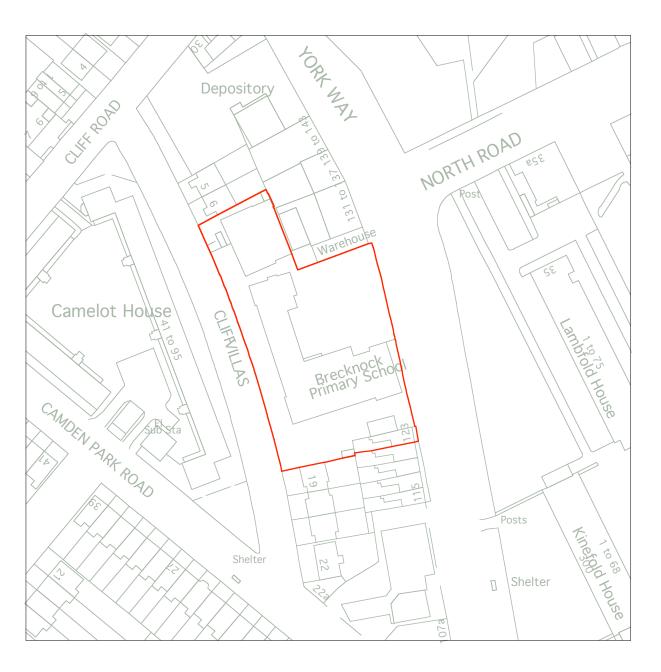

| 0 10 | )m 20 | 0m 30m | <b>40</b> m | 50r | m |  | 100m 12                                                                                                                                                            | 15m                                                                                |                                                        |                |                                          |                    |                |      |            |     |
|------|-------|--------|-------------|-----|---|--|--------------------------------------------------------------------------------------------------------------------------------------------------------------------|------------------------------------------------------------------------------------|--------------------------------------------------------|----------------|------------------------------------------|--------------------|----------------|------|------------|-----|
|      |       |        |             |     |   |  |                                                                                                                                                                    | NOTES                                                                              | Architect                                              | Contact        | Project                                  | Drawing Title      | Drawing Status | Job  | Drawing No | Rev |
| Rev  | Date  | No     | tes         |     |   |  |                                                                                                                                                                    | 1. Where applicable, this drawing is to be read in conjunction with specification. | <b>ROBERT LOADER</b> ARB<br>RIBA CONSERVATION REGISTER |                | Brecknock Primary School<br>Cliff Villas | LOCATION PLAN      | FOR PLANNING   | BRKK | LOC 001    | I.  |
|      |       |        |             |     |   |  | <ol> <li>All dimensions to be checked on site prior to commencement of<br/>works. Contractor to report back any discrepancies with site<br/>dimensions.</li> </ol> | 30 Walkerscroft Mead<br>London SE21 8LJ                                            | t: 0794 880 1144<br>e: studio@gardenrow.net            | London NWI 9AL |                                          | Scale: 1:1250 @ A3 |                |      |            |     |