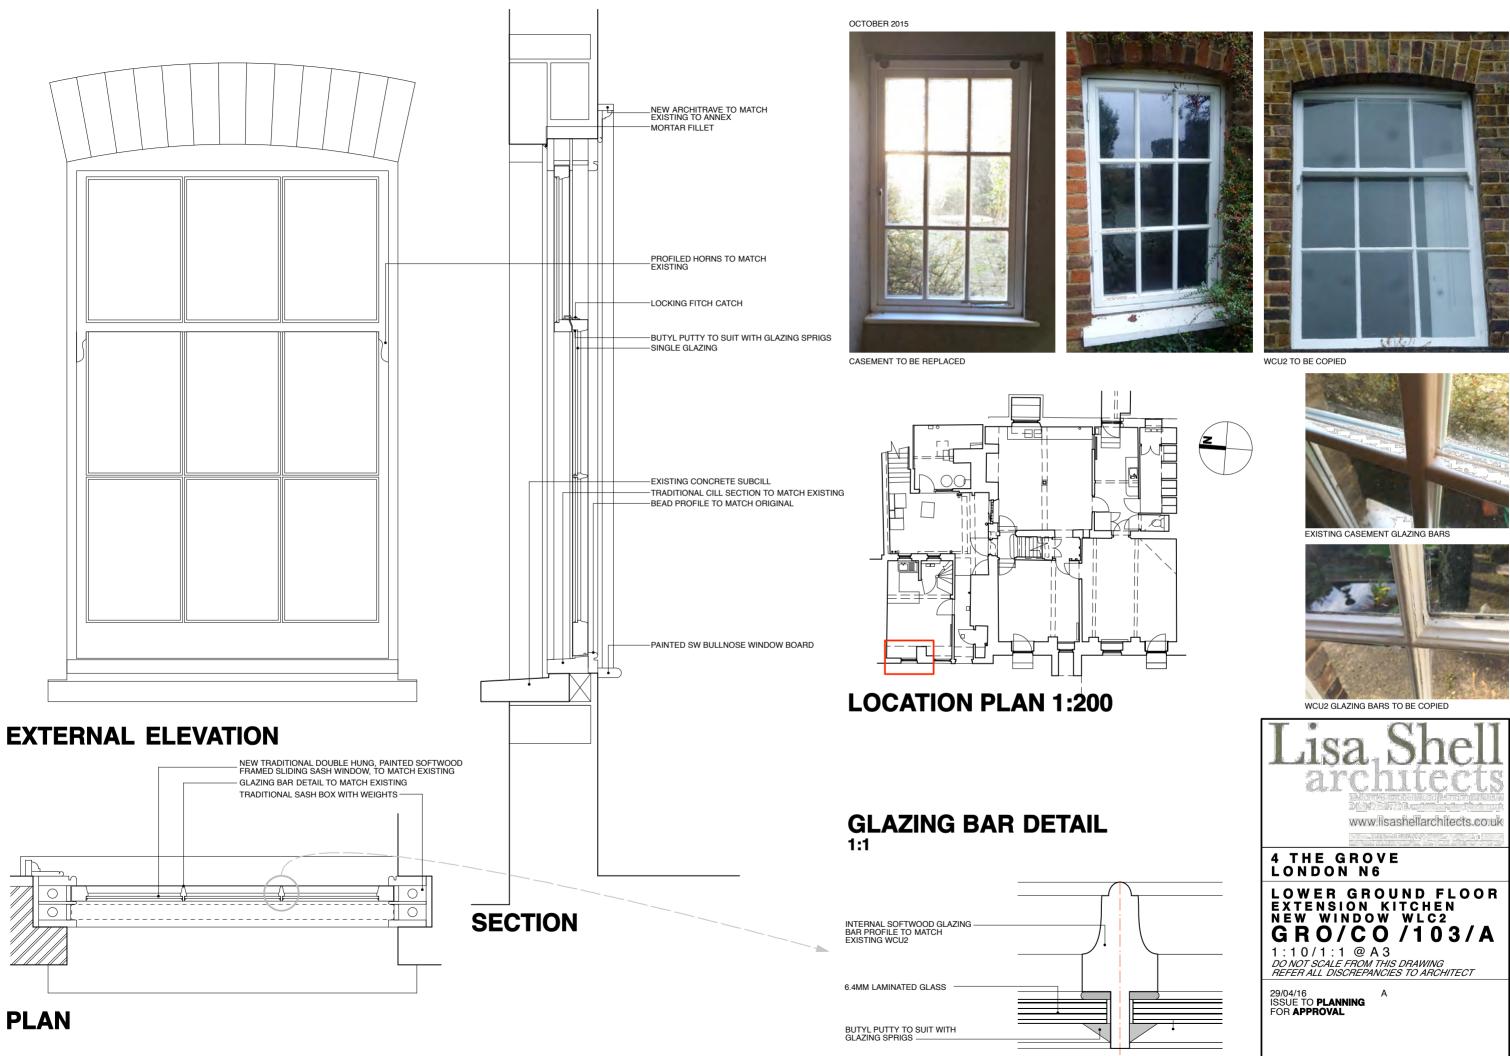

$\boxtimes$ 

-BEADED REBATED MEETING STILE FLUSH BEADED EXTERNAL PANEL BLACK IRON LEVER P æ.,  $\triangleright$ Þ `**\_**\_\_\_', Δ', ۰. ۵۰ > P À **ELEVATION EXTERNAL** NEW BULLNOSED PAINTED SW STEP WITH FLUSH INSET COIR MAT CAST IRON GRILLE TO (À THRESHOLD DRAIN NEW EXTERNAL BRICK STEPS **PLAN** 

**DETAIL** 1:1

**SECTION** 

Þ

EXISTING SHUTTER

DOORS IN OPEN POSITION

NEW PAINTED HW FRAMED GLAZED DOORS; WITH PROFILE BEAD TO DETAIL

RELAY EXISTING YORK STONE FLAGS ON LIME MIX BEDDING ON SCREED ON INSULATION ON DRAINED CAVITY TANKING MEMBRANE ON NEW SLAB

PAINTED SW BULLNOSED STEP WITH INSET COIR DOOR MAT

BRICKWORK TO BE DEMOLISHED SHOWN GREY DASHED NEW REAR AREA WITH BRICK STEPS AND CAST IRON GRILLE TO

THRESHOLD DRAIN

NEW LOW LEVEL SHUTTER TO MATCH — EXISTING WITH NEW SPLIT S