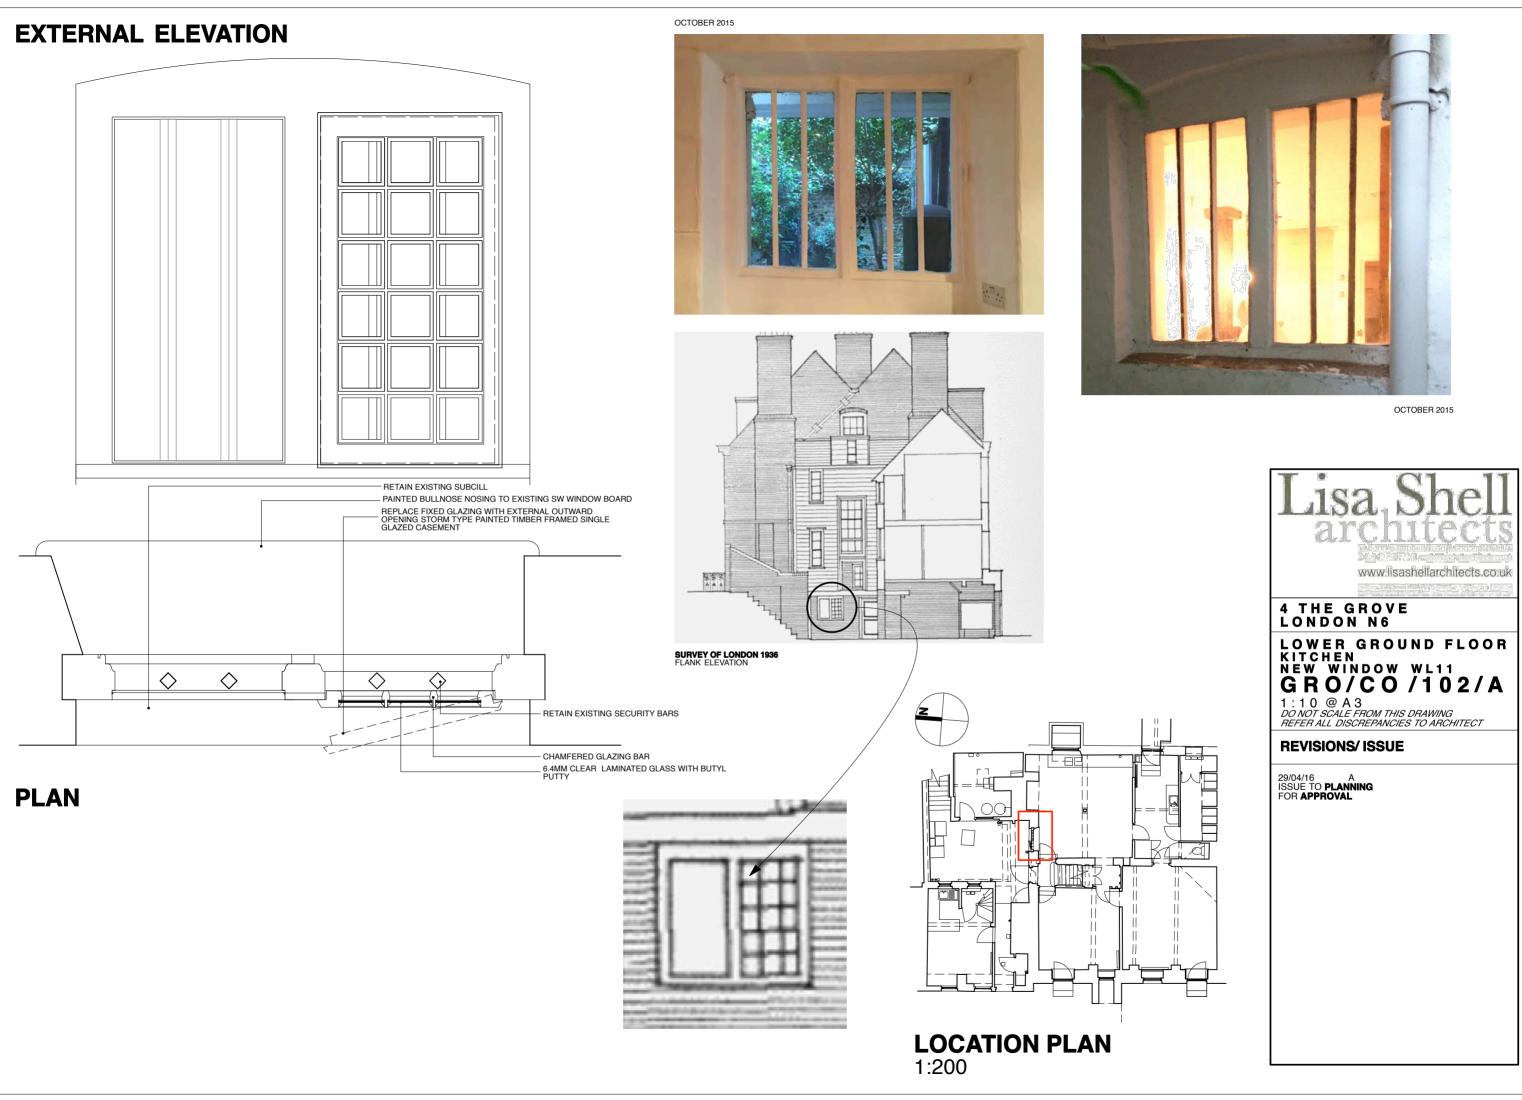

MEETING STILE FLUSH BEADED EXTERNAL PANEL BLACK IRON LEVER P æ.,  $\triangleright$ Þ `**\_**\_\_\_', Δ', ۰. ۵۰ > P À **ELEVATION EXTERNAL** NEW BULLNOSED PAINTED SW STEP WITH FLUSH INSET COIR MAT CAST IRON GRILLE TO (À THRESHOLD DRAIN NEW EXTERNAL BRICK STEPS **PLAN** 

**DETAIL** 1:1

**SECTION** 

Þ

EXISTING SHUTTER

DOORS IN OPEN POSITION

NEW PAINTED HW FRAMED GLAZED DOORS; WITH PROFILE BEAD TO DETAIL

RELAY EXISTING YORK STONE FLAGS ON LIME MIX BEDDING ON SCREED ON INSULATION ON DRAINED CAVITY TANKING MEMBRANE ON NEW SLAB

PAINTED SW BULLNOSED STEP WITH INSET COIR DOOR MAT

BRICKWORK TO BE DEMOLISHED SHOWN GREY DASHED NEW REAR AREA WITH BRICK STEPS AND CAST IRON GRILLE TO

THRESHOLD DRAIN

NEW LOW LEVEL SHUTTER TO MATCH — EXISTING WITH NEW SPLIT SHUTTER BAR

·B



**OCTOBER 2015**