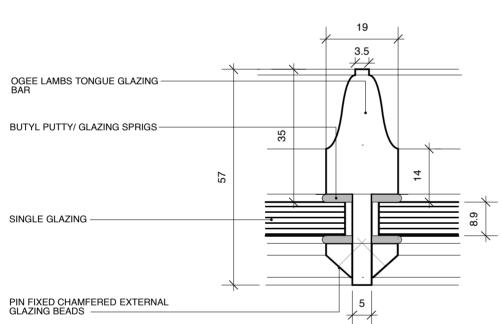

s$ 

-BEADED REBATED MEETING STILE FLUSH BEADED EXTERNAL PANEL BLACK IRON LEVER P æ.,  $\triangleright$ Þ `**\_**\_\_\_', Δ', ۰. ۵۰ > P À **ELEVATION EXTERNAL** NEW BULLNOSED PAINTED SW STEP WITH FLUSH INSET COIR MAT CAST IRON GRILLE TO (À THRESHOLD DRAIN NEW EXTERNAL BRICK STEPS **PLAN** 

**DETAIL** 1:1

**SECTION** 

Þ

EXISTING SHUTTER

DOORS IN OPEN POSITION

NEW PAINTED HW FRAMED GLAZED DOORS; WITH PROFILE BEAD TO DETAIL

RELAY EXISTING YORK STONE FLAGS ON LIME MIX BEDDING ON SCREED ON INSULATION ON DRAINED CAVITY TANKING MEMBRANE ON NEW SLAB

PAINTED SW BULLNOSED STEP WITH INSET COIR DOOR MAT

BRICKWORK TO BE DEMOLISHED SHOWN GREY DASHED NEW REAR AREA WITH BRICK STEPS AND CAST IRON GRILLE TO

THRESHOLD DRAIN

NEW LOW LEVEL SHUTTER TO MATCH — EXISTING WITH NEW SPLIT SHUTTER BAR

·B



**OCTOBER 2015**