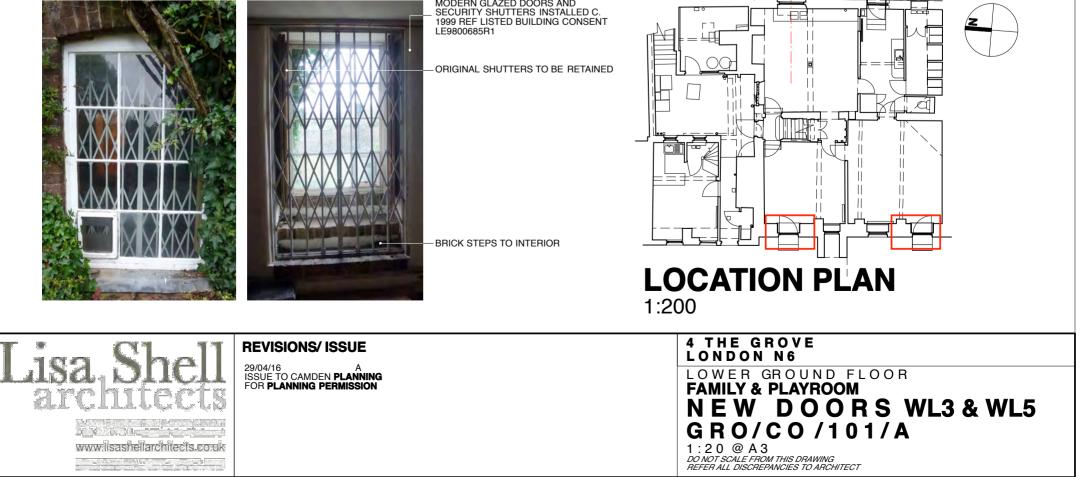

 $\boxtimes$ 

-BEADED REBATED MEETING STILE FLUSH BEADED EXTERNAL PANEL BLACK IRON LEVER P æ.,  $\triangleright$ Þ `**\_**\_\_\_', Δ', ۰. ۵۰ > P À **ELEVATION EXTERNAL** NEW BULLNOSED PAINTED SW STEP WITH FLUSH INSET COIR MAT CAST IRON GRILLE TO (À THRESHOLD DRAIN NEW EXTERNAL BRICK STEPS **PLAN** 

**DETAIL** 1:1

**SECTION** 

Þ

EXISTING SHUTTER

DOORS IN OPEN POSITION

NEW PAINTED HW FRAMED GLAZED DOORS; WITH PROFILE BEAD TO DETAIL

RELAY EXISTING YORK STONE FLAGS ON LIME MIX BEDDING ON SCREED ON INSULATION ON DRAINED CAVITY TANKING MEMBRANE ON NEW SLAB

PAINTED SW BULLNOSED STEP WITH INSET COIR DOOR MAT

BRICKWORK TO BE DEMOLISHED SHOWN GREY DASHED NEW REAR AREA WITH BRICK STEPS AND CAST IRON GRILLE TO

THRESHOLD DRAIN

NEW LOW LEVEL SHUTTER TO MATCH — EXISTING WITH NEW SPLIT SHUTTER BAR