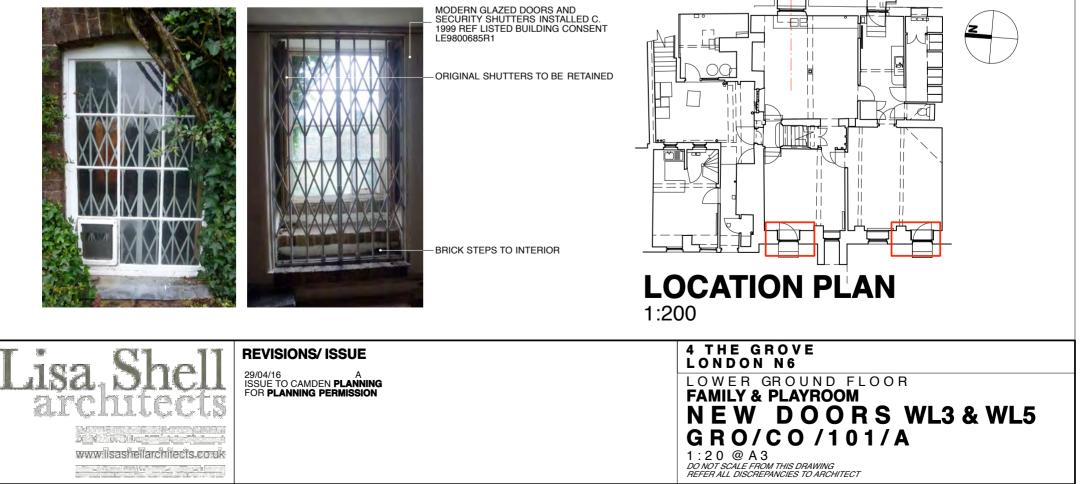

 $\boxtimes$ 

-BEADED REBATED MEETING STILE FLUSH BEADED EXTERNAL PANEL BLACK IRON LEVER P æ.,  $\triangleright$ Þ `**\_**\_\_\_', Δ', ۰. ۵۰ > P À **ELEVATION EXTERNAL** NEW BULLNOSED PAINTED SW STEP WITH FLUSH INSET COIR MAT CAST IRON GRILLE TO (À THRESHOLD DRAIN NEW EXTERNAL BRICK STEPS **PLAN** 

**DETAIL** 1:1

**SECTION** 

Þ

EXISTING SHUTTER

DOORS IN OPEN POSITION

NEW PAINTED HW FRAMED GLAZED DOORS; WITH PROFILE BEAD TO DETAIL

RELAY EXISTING YORK STONE FLAGS ON LIME MIX BEDDING ON SCREED ON INSULATION ON DRAINED CAVITY TANKING MEMBRANE ON NEW SLAB

PAINTED SW BULLNOSED STEP WITH INSET COIR DOOR MAT

BRICKWORK TO BE DEMOLISHED SHOWN GREY DASHED NEW REAR AREA WITH BRICK STEPS AND CAST IRON GRILLE TO

THRESHOLD DRAIN

NEW LOW LEVEL SHUTTER TO MATCH — EXISTING WITH NEW SPLIT SHUTTER BAR