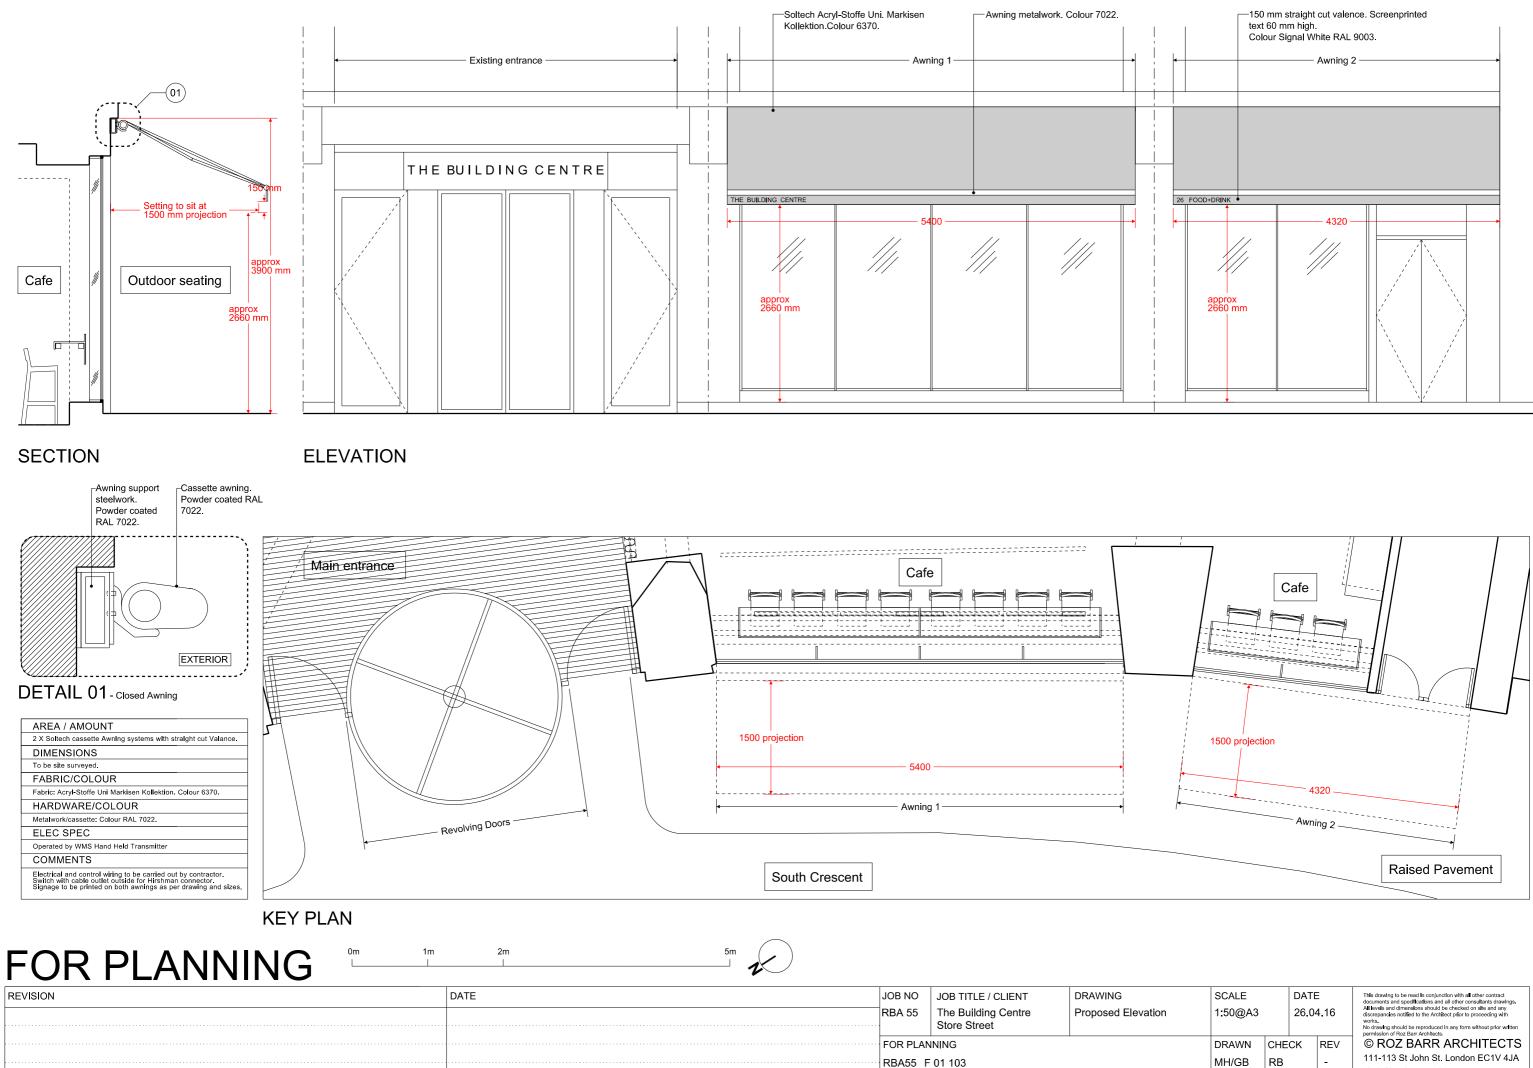

|  | SCALE<br>1:50@A3 |             | DATE<br>26.04.16 |     | This drawing to be read in conjunction with all other constract<br>documents and specifications and all other consultants drawings.<br>All levels and dimensions should be checked on site and any<br>discrepancies notified to the Architect prior to proceeding with<br>works.<br>No drawing should be reproduced in any form without prior written |
|--|------------------|-------------|------------------|-----|-------------------------------------------------------------------------------------------------------------------------------------------------------------------------------------------------------------------------------------------------------------------------------------------------------------------------------------------------------|
|  | DRAWN            | CHECK<br>RB |                  | REV | © ROZ BARR ARCHITECTS<br>111-113 St John St. London EC1V 4JA<br>DO NOT SCALE OFF DRAWING.                                                                                                                                                                                                                                                             |
|  | MH/GB            |             |                  | -   |                                                                                                                                                                                                                                                                                                                                                       |
|  |                  |             |                  |     |                                                                                                                                                                                                                                                                                                                                                       |