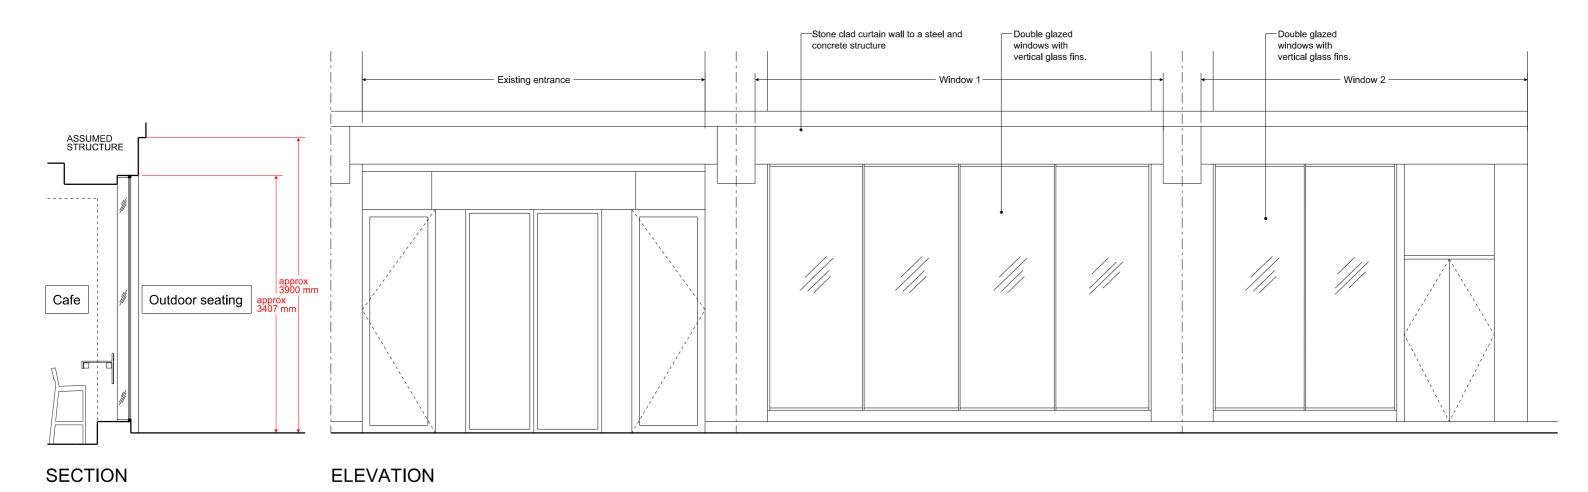

FOR PLANNING Om 1m 2m 5m Fevision Date

| REVISION | DATE | JOB NO         | JOB TITLE / CLIENT | DRAWING            | SCALE   | DA    | VIE.   | This drawing to be read in conjunction with all other contract<br>documents and specifications and all other consultants drawings. |
|----------|------|----------------|--------------------|--------------------|---------|-------|--------|------------------------------------------------------------------------------------------------------------------------------------|
|          |      | RBA 55         |                    | Existing Elevation | 1:50@A3 | 26    | .04.16 | All levels and dimensions should be checked on site and any discrepancies notified to the Architect prior to proceeding with works |
|          |      |                | Store Street       |                    |         |       |        | No drawing should be reproduced in any form without prior written<br>permission of Roz Barr Architects.                            |
|          |      | FOR PLAI       | FOR PLANNING       |                    |         | CHECK | REV    | © ROZ BARR ARCHITECTS                                                                                                              |
|          |      | RBA55 F 01 102 |                    |                    | MH/GB   | RB    | -      | 111-113 St John St. London EC1V 4JA                                                                                                |
|          |      |                |                    |                    |         |       |        | DO NOT SCALE OFF DRAWING.                                                                                                          |