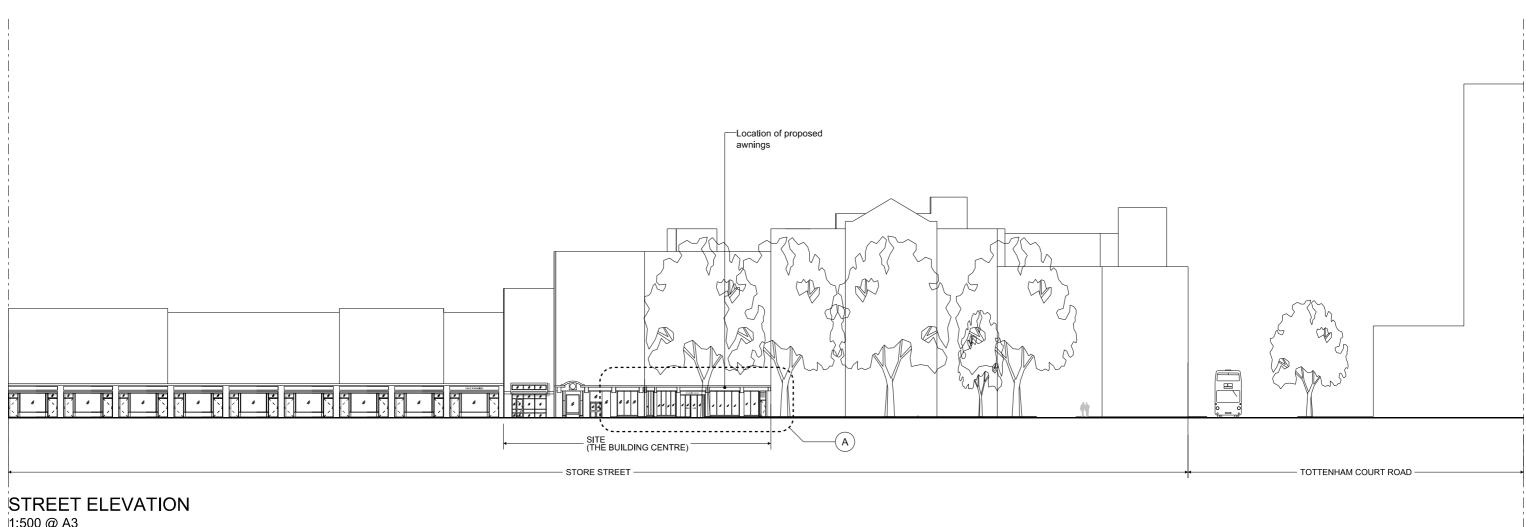

1:500 @ A3



GROUND FLOOR ELEVATION 'THE BUILDING CENTRE' 1:100 @ A3

## FOR PLANNING 20m 50m 10m REVISION DATE JOB NO JOB TITLE / CLIENT DRAWING Existing Elevation and section - Store Street The Building Centre RBA 55 Store Street FOR PLANNING RBA55 F 01 101

| SCALE<br>1:500@A3 |           | DATE<br>26.04.16 |          | This drawing to be read in conjunction with all other contract<br>documents and specifications and all other consultants drawings.<br>All levels and dimensions should be checked on site and any<br>discrepancies notified to the Architect prior to proceeding with<br>works.<br>No drawing should be reproduced in any form without prior written<br>permission of Roz Barr Architects. |
|-------------------|-----------|------------------|----------|----------------------------