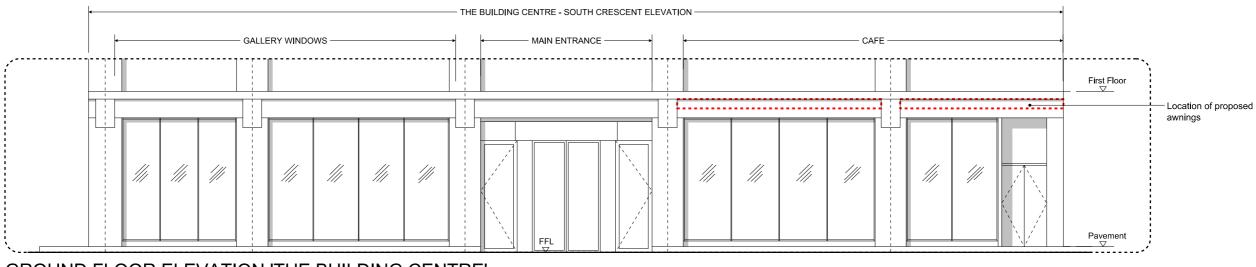

1:500 @ A3



GROUND FLOOR ELEVATION 'THE BUILDING CENTRE' 1:100 @ A3

## FOR PLANNING 20m 50m 10m REVISION DATE JOB NO JOB TITLE / CLIENT DRAWING Existing Elevation and section - Store Street The Building Centre RBA 55 Store Street FOR PLANNING RBA55 F 01 101

| SCALE<br>1:500@A3 |           | DATE<br>26.04.16 |          | This drawing to be read in conjunction with all other contract<br>documents and specifications and all other consultants drawings.<br>All levels and dimensions should be checked on site and any<br>discrepancies notified to the Architect prior to proceeding with<br>works.<br>No drawing should be reproduced in any form without prior written<br>permission of Roz Barr Architects. |
|-------------------|-----------|------------------|----------|------------------------------------------