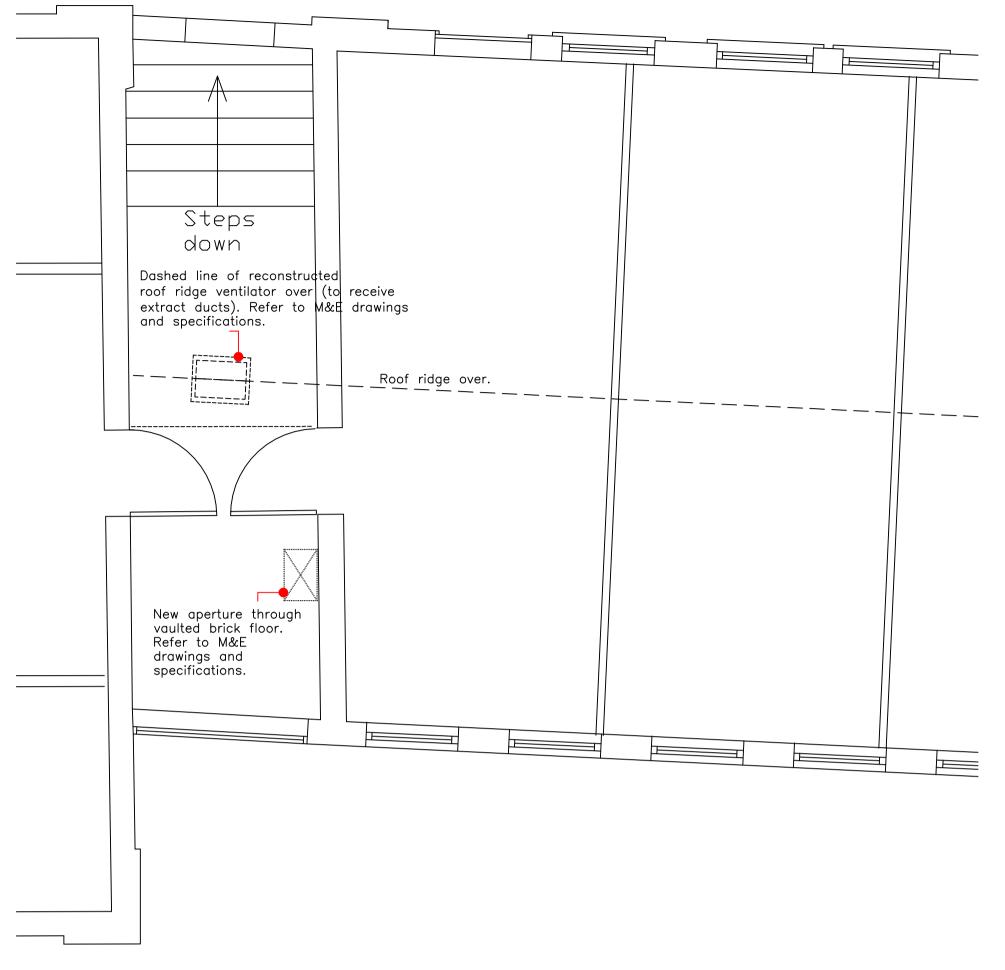

**Scale 1:50** 

**Scale 1:100** 

Proposed First floor plan -**Scale 1:50** 

Camden Stables Market London United Kingdom

should be verified on site.

is based on measured survey supplied by others; Heritage

Camden Stables Market THE HORSE HOSPITAL

Drawing Title

Proposed Works to Unit 92 -

**Proposed Plans & Elevations** 

Scale 1:50 / 1:100 @ A1