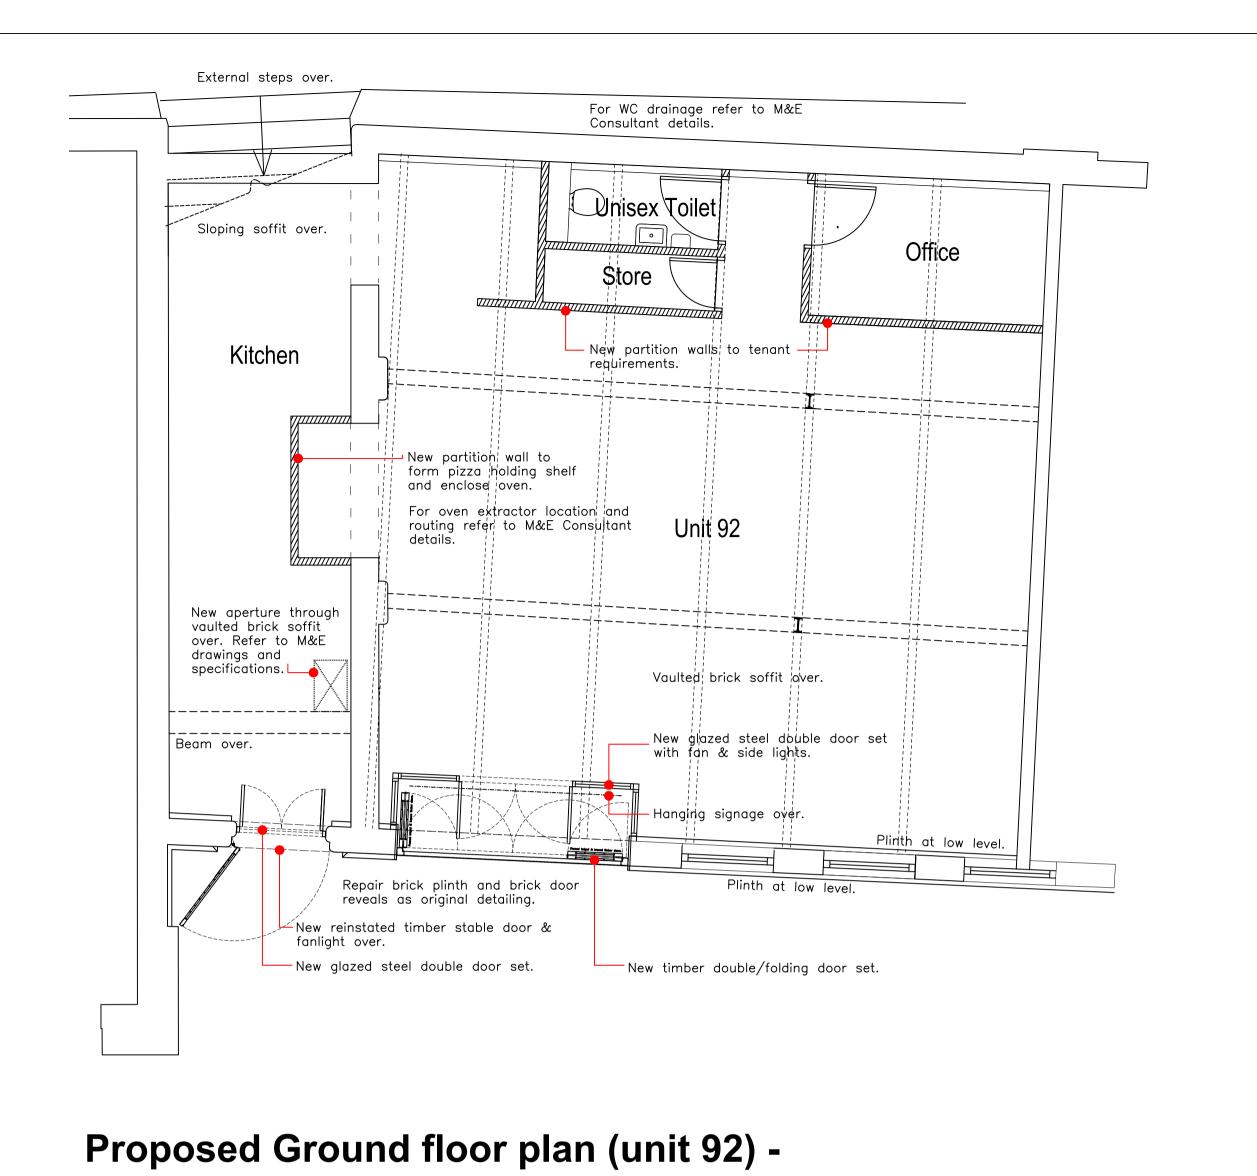

**Scale 1:50** 

**Scale 1:100** 

Proposed First floor plan -**Scale 1:50** 

Camden Stables Market London United Kingdom

should be verified on site.

is based on measured survey supplied by others; Heritage

Camden Stables Market THE HORSE HOSPITAL

Drawing Title

Proposed Works to Unit 92 -

**Proposed Plans & Elevations** 

Scale 1:50 / 1:100 @ A1