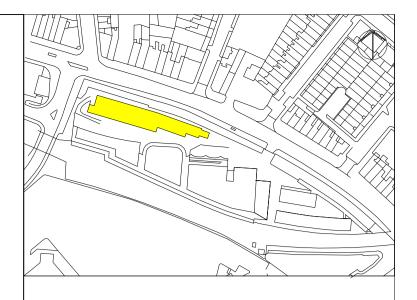

Location Plan-Scale 1:1250

Site/Block Plan-Scale 1:500 Camden Stables Market
London

NW1 United Kingdom

## STANLEY SIDINGS LTD

Camden Stables Market
THE HORSE HOSPITAL

Drawing Title

Proposed Works to Unit 92 -

Location Plan Site Block Plan

Scale 1:1250 /1:500 @ A1

Drawing Status

Planning & Listed Building Consent