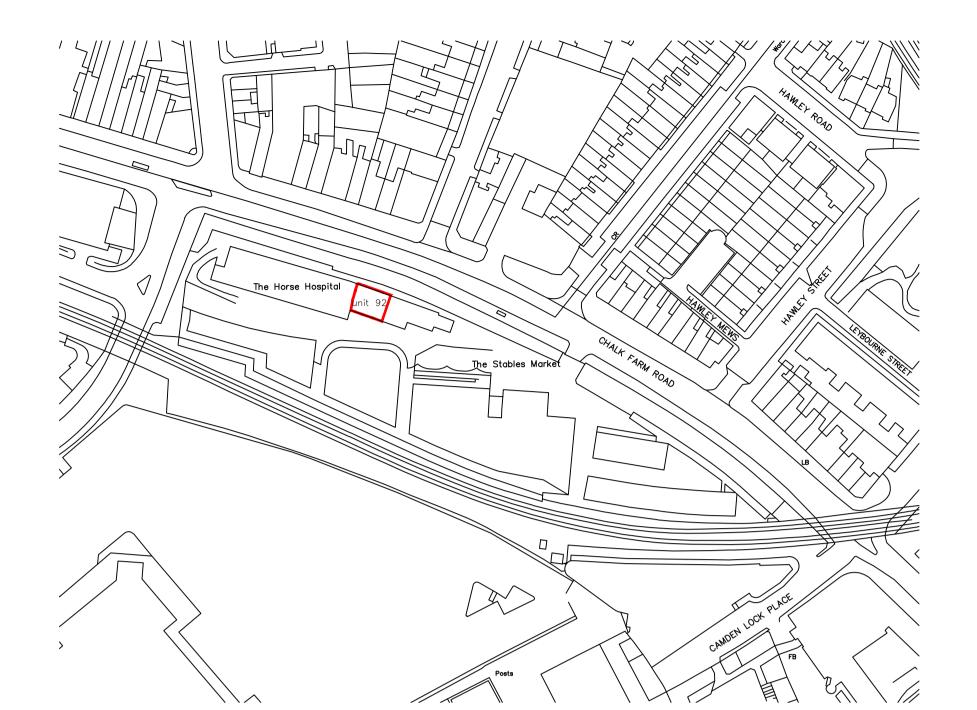

Location Plan-Scale 1:1250

Site/Block Plan-Scale 1:500 Camden Stables Market
London

NW1 United Kingdom

## STANLEY SIDINGS LTD

Camden Stables Market
THE HORSE HOSPITAL

Drawing Title

Proposed Works to Unit 92 -

Location Plan Site Block Plan

Scale 1:1250 /1:500 @ A1

Drawing Status

Planning & Listed Building Consent