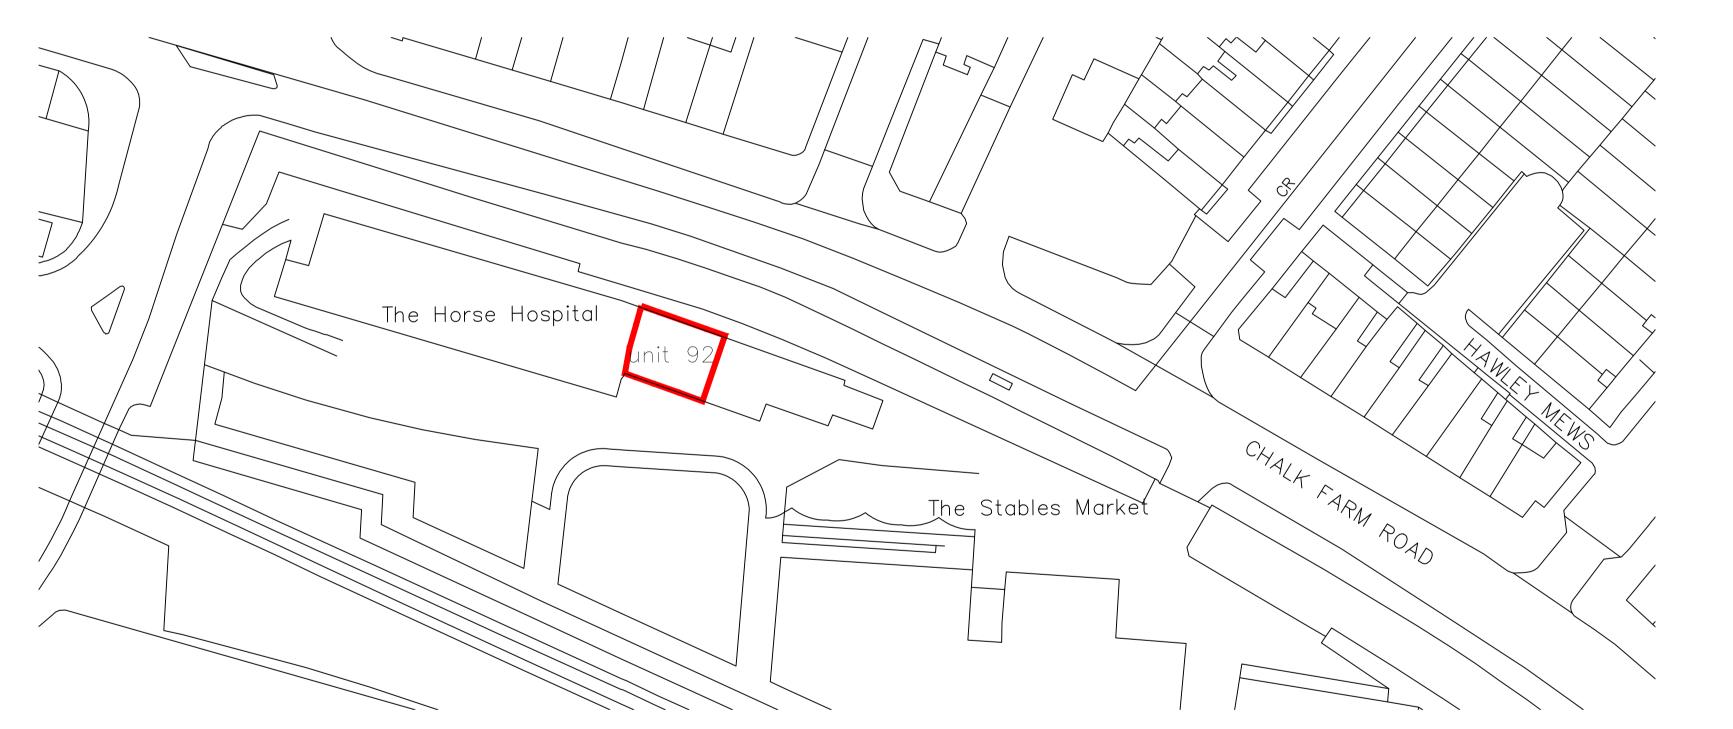

Location Plan-Scale 1:1250

Site/Block Plan-Scale 1:500 Camden Stables Market
London

NW1 United Kingdom

## STANLEY SIDINGS LTD

Camden Stables Market
THE HORSE HOSPITAL

Drawing Title

Proposed Works to Unit 92 -

Location Plan Site Block Plan

Scale 1:1250 /1:500 @ A1

Drawing Status

Planning & Listed Building Consent