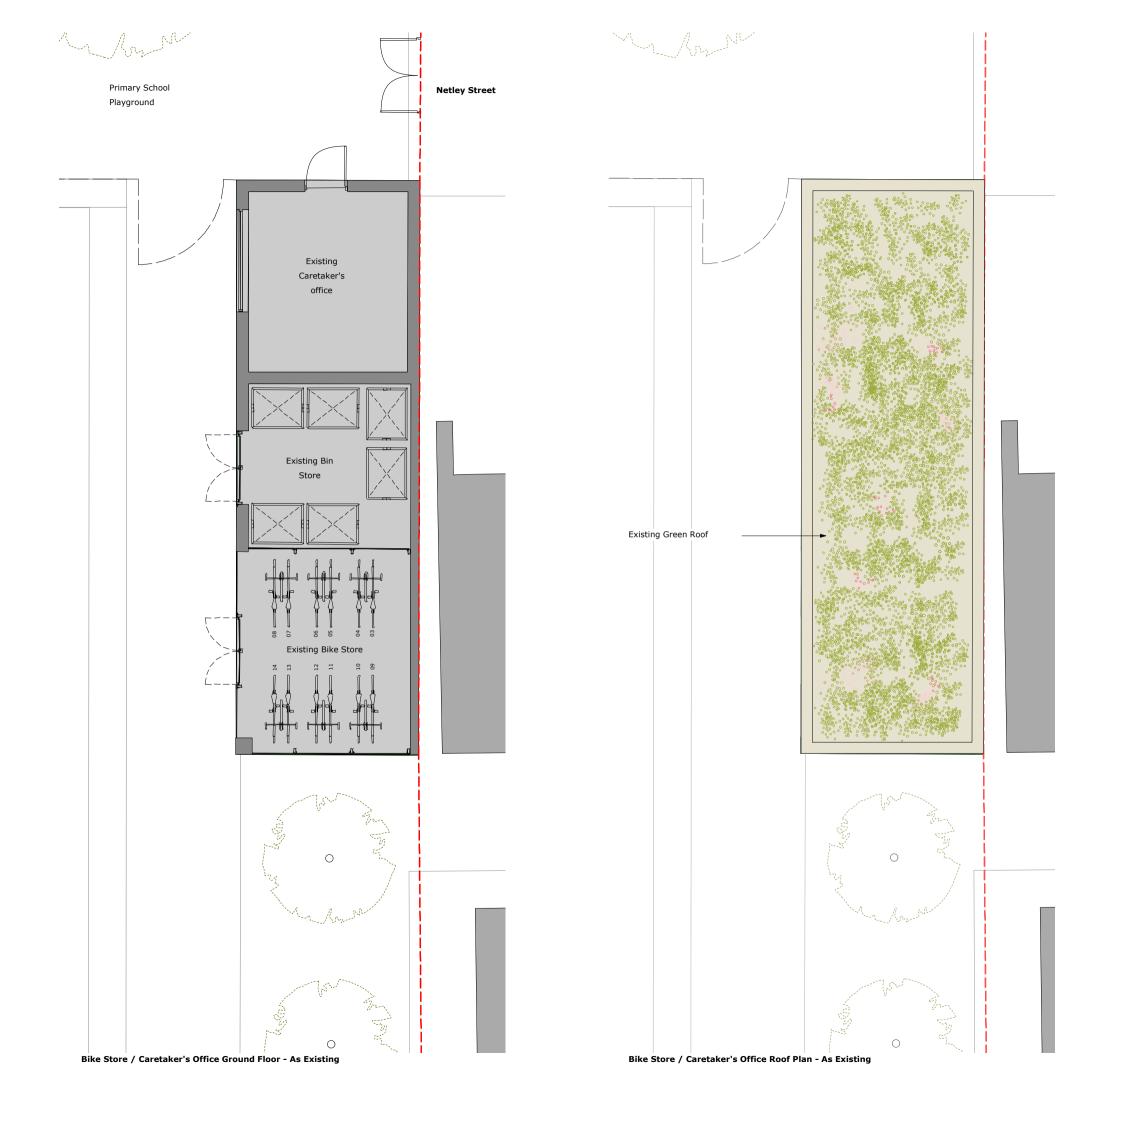

## PLANNING ISSUE

Check all dimensions on site. Do not scale off drawings without prior consultation. Any discrepancies to be reported to architects before execution of relevant works. This drawing has been produced for the London Borough of Camden for the development of Netley Primary School, 74 Stanhope Street, NW1 and for that application alone and is not intended for use by any other person or for any other purpose. Drawings remain copyright of Hayhurst and Co. and may not be reproduced without written consent or licence.