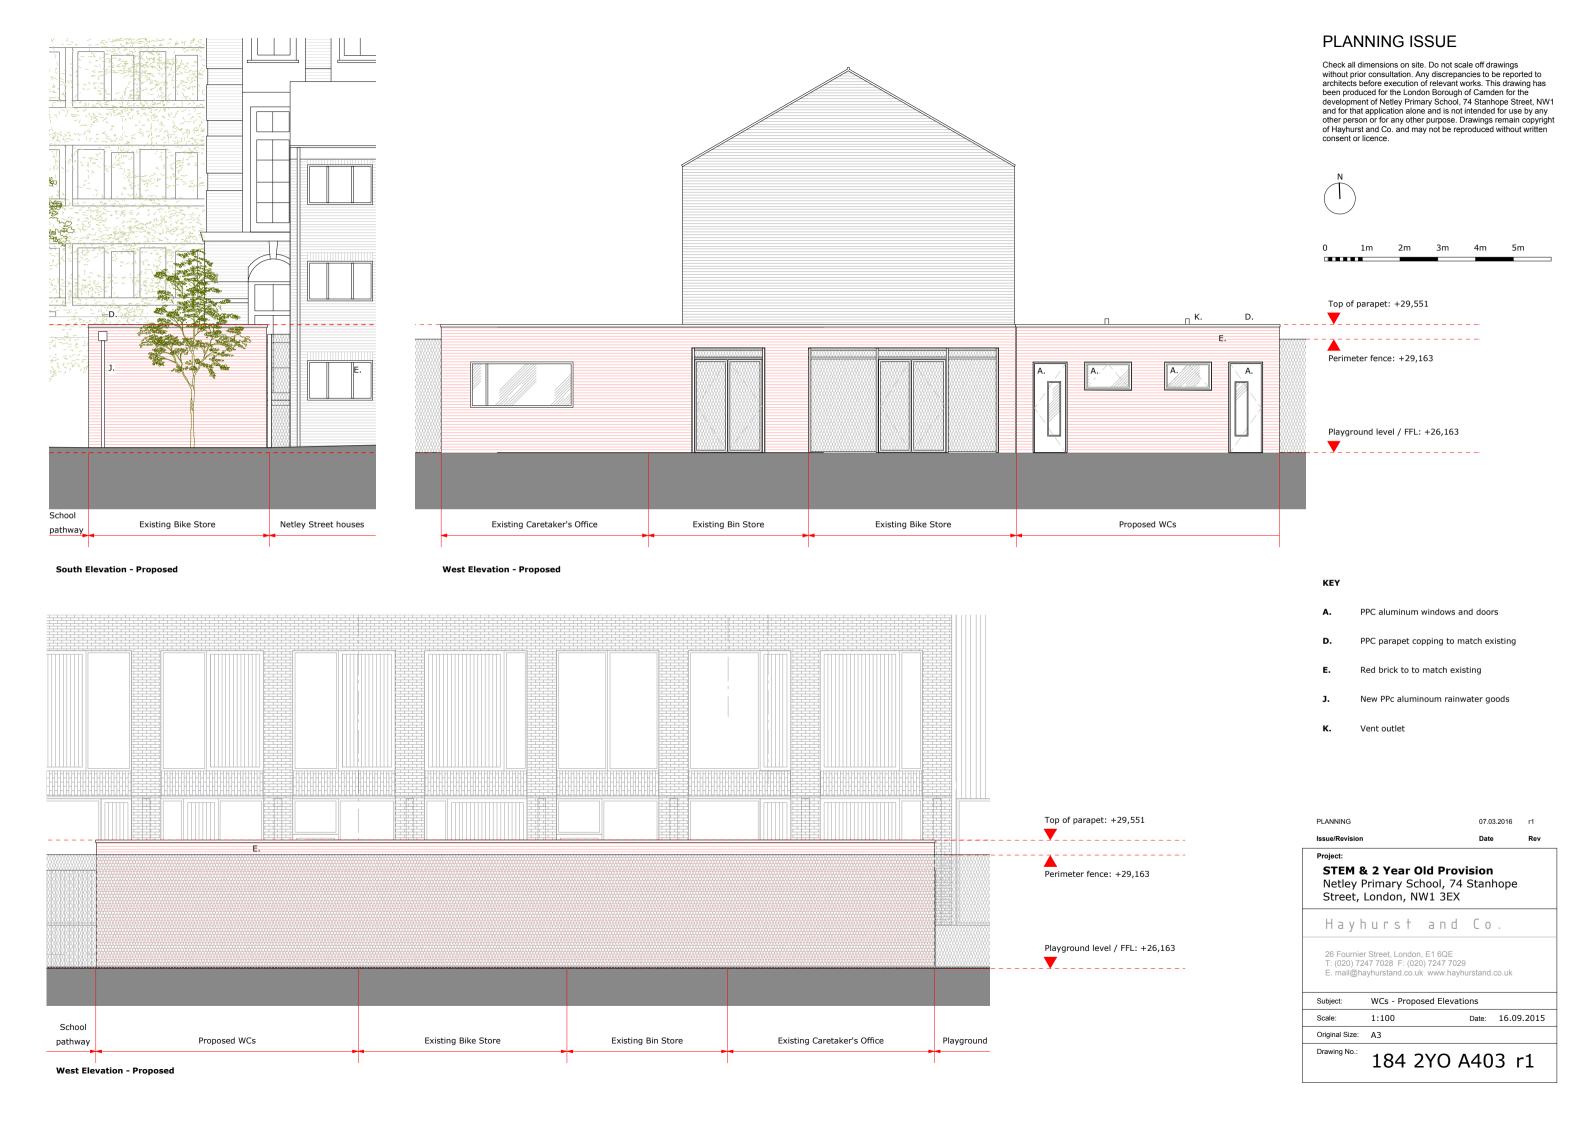

Subject: WCs - Proposed Plans Date: 16.09.2015 Scale: 1:100

Original Size: A3

184 2YO A401 r1