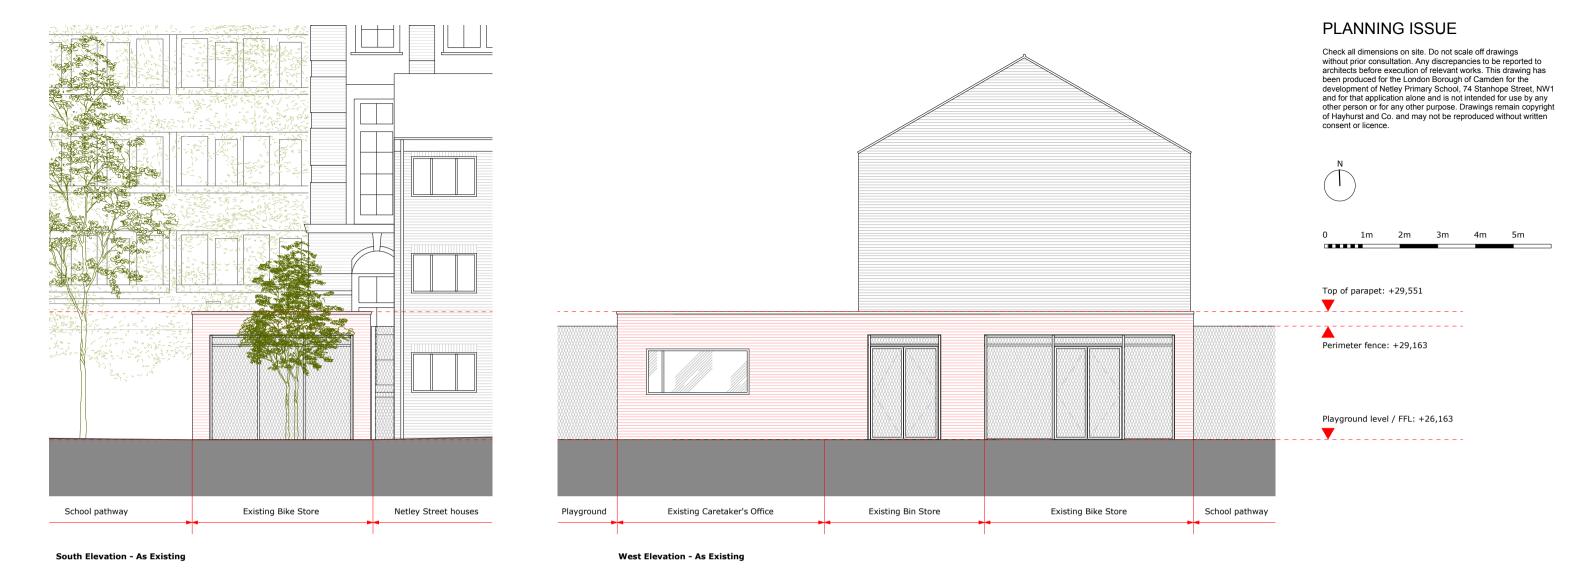

## PLANNING ISSUE

Check all dimensions on site. Do not scale off drawings without prior consultation. Any discrepancies to be reported to architects before execution of relevant works. This drawing has been produced for the London Borough of Camden for the development of Netley Primary School, 74 Stanhope Street, NW1 and for that application alone and is not intended for use by any other person or for any other purpose. Drawings remain copyright of Hayhurst and Co. and may not be reproduced without written consent or licence.