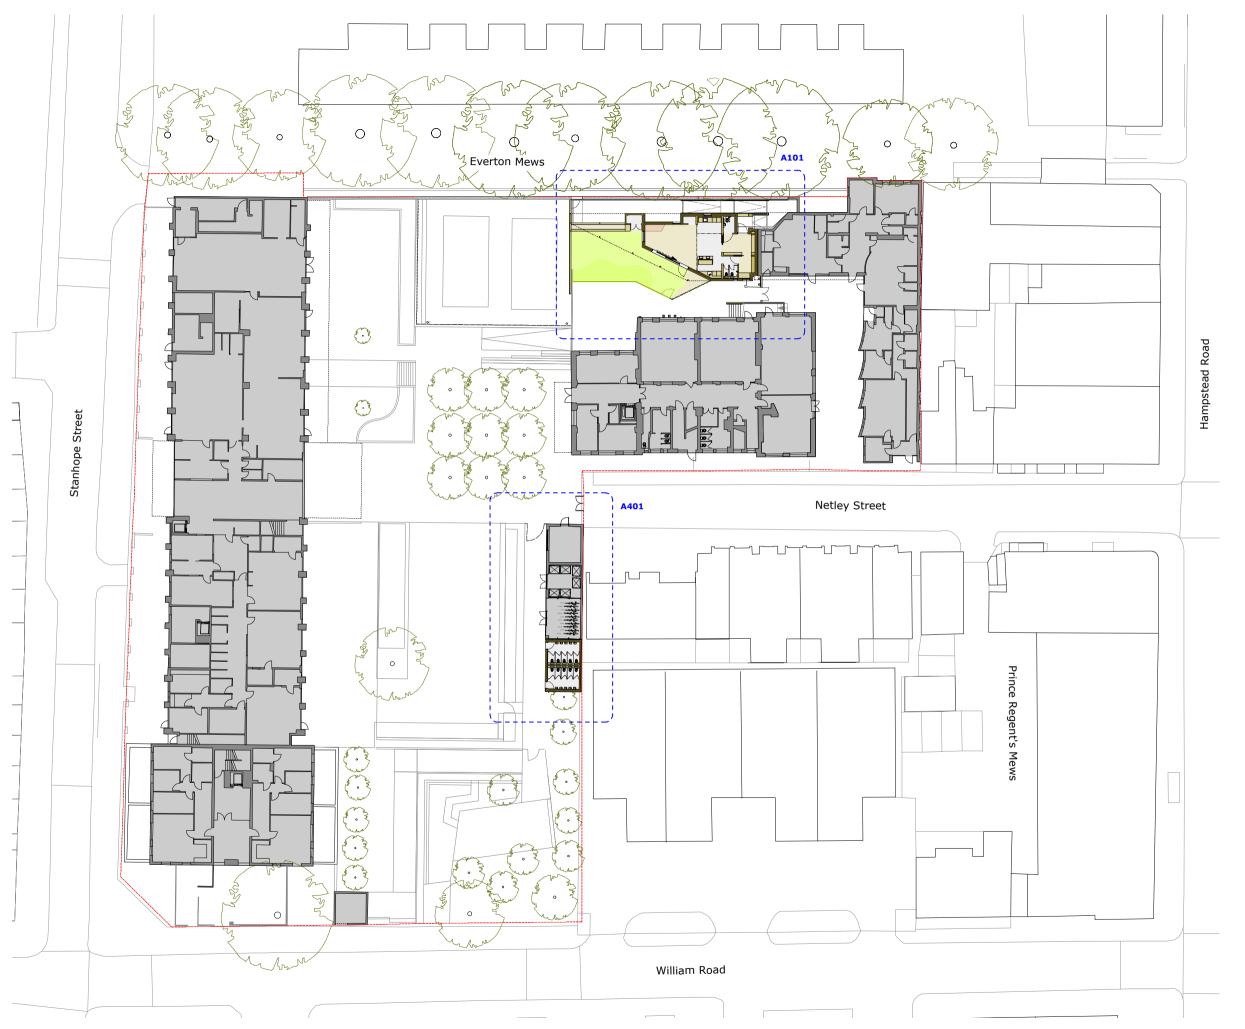

Site Plan and Location Plan - As Existing

## PLANNING ISSUE

Check all dimensions on site. Do not scale off drawings without prior consultation. Any discrepancies to be reported to architects before execution of relevant works. This drawing has been produced for the London Borough of Camden for the development of Netley Primary School, 74 Stanhope Street, NW1 and for that application alone and is not intended for use by any other person or for any other purpose. Drawings remain copyright of Hayhurst and Co. and may not be reproduced without written consent or licence.