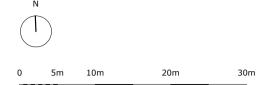

## PLANNING ISSUE

Check all dimensions on site. Do not scale off drawings without prior consultation. Any discrepancies to be reported to architects before execution of relevant works. This drawing has been produced for the London Borough of Camden for the development of Netley Primary School, 74 Stanhope Street, NW1 and for that application alone and is not intended for use by any other person or for any other purpose. Drawings remain copyright of Hayhurst and Co. and may not be reproduced without written consent or licence.

0 1m 2m 3m 4m 5m

 PLANNING
 07.03.2016
 r2

 Sloped roof pitch ammended
 12.02.2016
 r1

 Issue/Revision
 Date
 Re

## Project: STEM & 2 Year Old Provision Netley Primary School, 74 Stanhope

Street, London, NW1 3EX

26 Fournier Street, London, E1 6QE T: (020) 7247 7028 F: (020) 7247 7029 E. mail@hayhurstand.co.uk www.hayhurstand.co.uk

Hayhurst and Co.

| Subject:       | 2YO Plan - Proposed |       |            |  |
|----------------|---------------------|-------|------------|--|
| Scale:         | 1:100               | Date: | 16.09.2015 |  |
| Original Size: | A3                  |       |            |  |
|                |                     |       |            |  |

<sup>wing No.:</sup> 184 2YO A101 r2