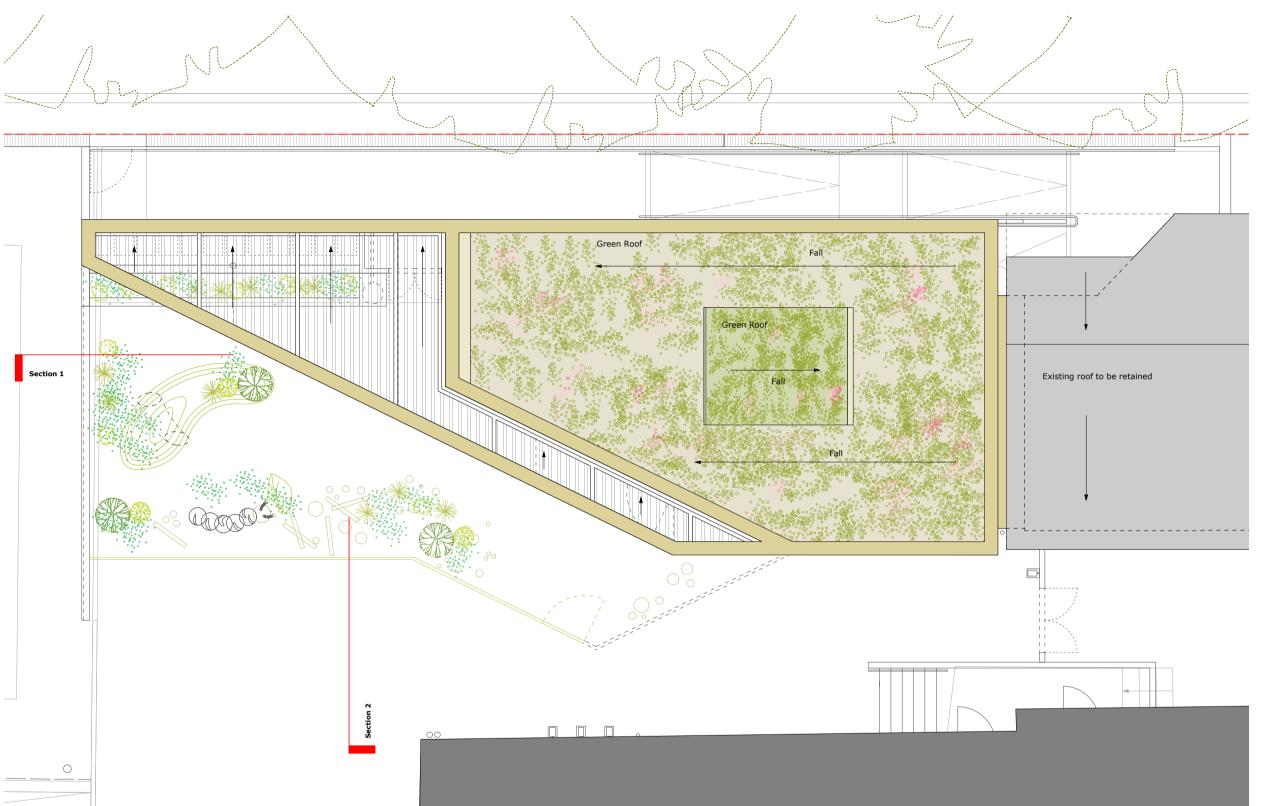

## PLANNING ISSUE

Check all dimensions on site. Do not scale off drawings without prior consultation. Any discrepancies to be reported to architects before execution of relevant works. This drawing has been produced for the London Borough of Camden for the development of Netley Primary School, 74 Stanhope Street, NW1 and for that application alone and is not intended for use by any other person or for any other purpose. Drawings remain copyright of Hayhurst and Co. and may not be reproduced without written consent or licence.

PLANNING
Sloped roof pitch ammended
Issue/Revision

07.03.2016 r2 12.02.2016 r1 **Date Rev** 

Project:

STEM & 2 Year Old Provision
Netley Primary School, 74 Stanhope
Street, London, NW1 3EX

Hayhurst and Co.

26 Fournier Street, London, E1 6QE T: (020) 7247 7028 F: (020) 7247 7029 E. mail@hayhurstand.co.uk www.hayhurstand.co.uk

 Subject:
 2YO Roof Plan - Proposed

 Scale:
 1:100
 Date:
 16.09.2015

 Original Size:
 A3

\_\_\_\_\_

184 2YO A102 r2