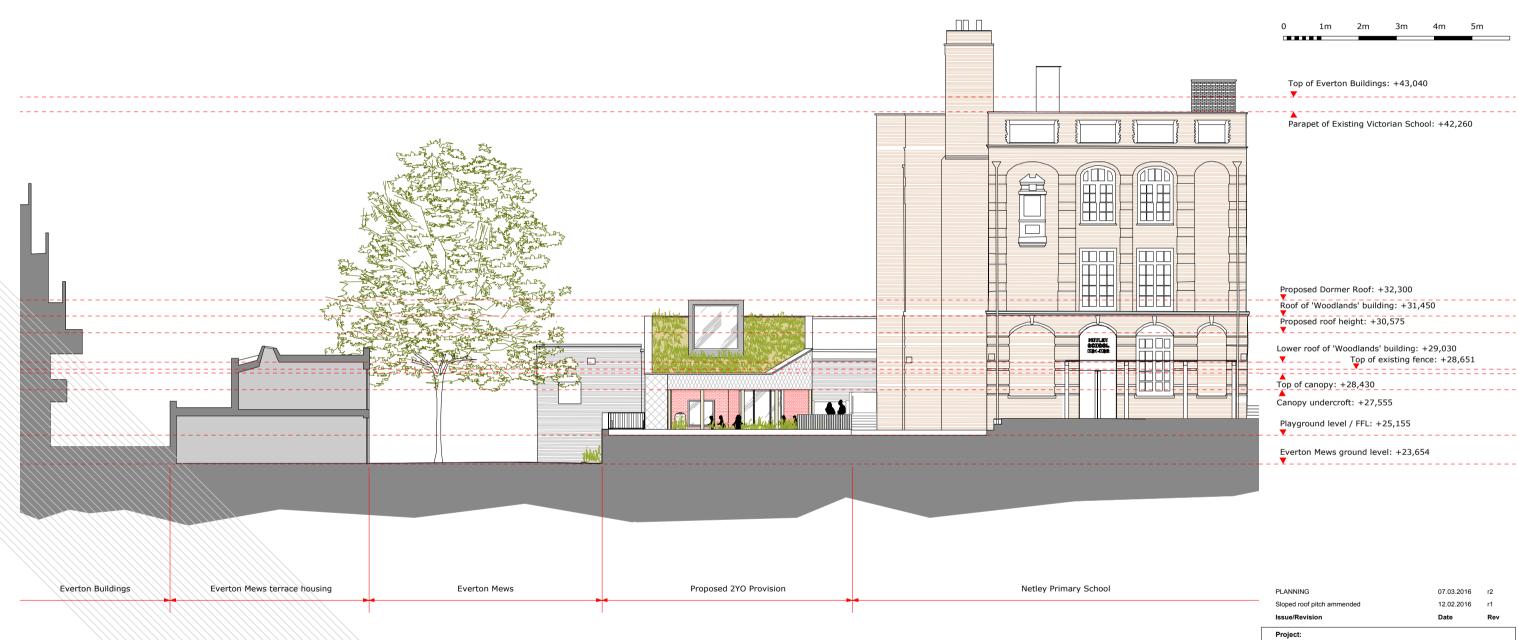

West Elevation - As Existing

STEM & 2 Year Old Provision
Netley Primary School, 74 Stanhope
Street, London, NW1 3EX

Hayhurst and Co.

26 Fournier Street, London, E1 6QE T: (020) 7247 7028 F: (020) 7247 7029 E. mail@hayhurstand.co.uk www.hayhurstand.co.ul

 Subject:
 2YO West Context Elevation - Proposed

 Scale:
 1:200
 Date:
 13.08.2015

 Original Size:
 A3

)rawing No :

184 2YO A324 r2