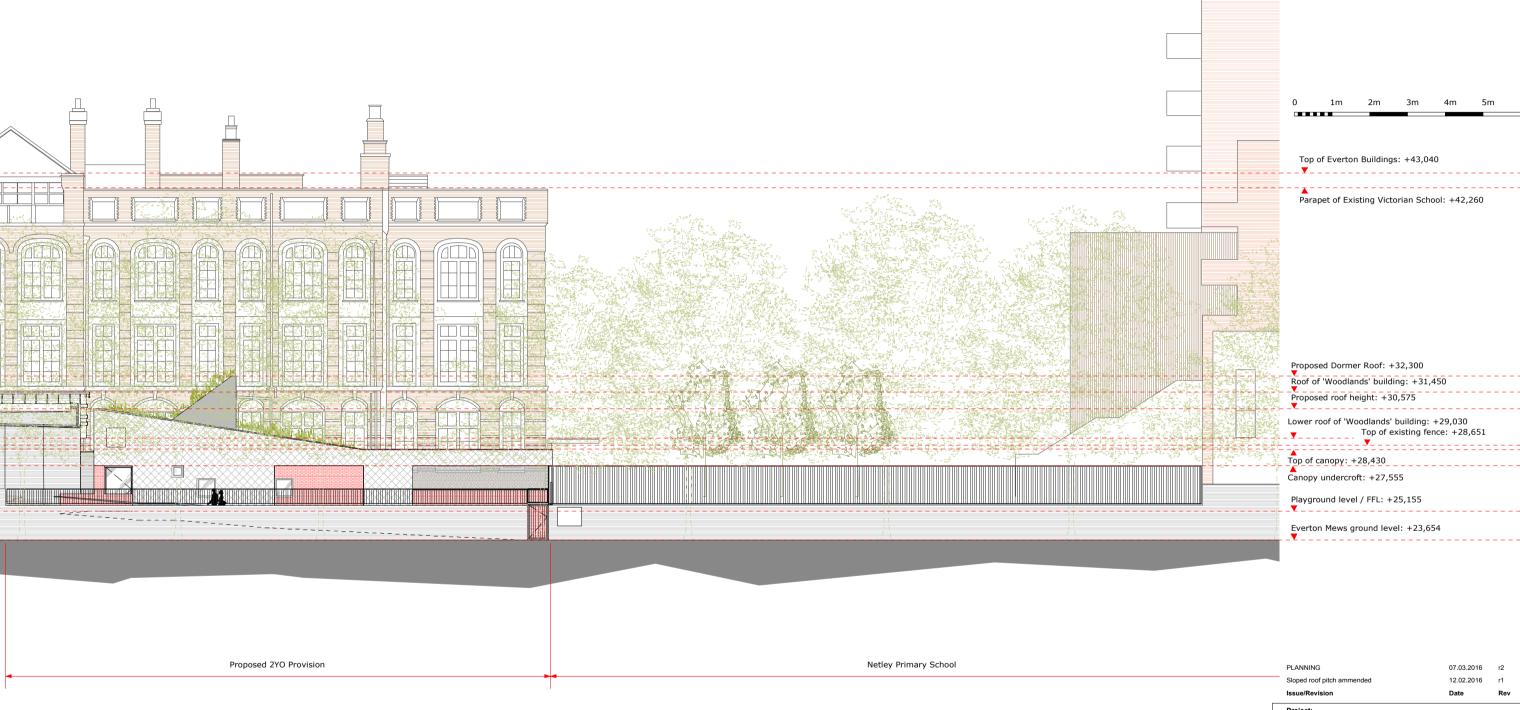

North Elevation from Everton Mews - As Existing

 Subject:
 2YO North Context Elevation - As Existing

 Scale:
 1:200
 Date:
 16.09.2015

 Original Size:
 A3

Drawing No :

184 2YO A323 r2