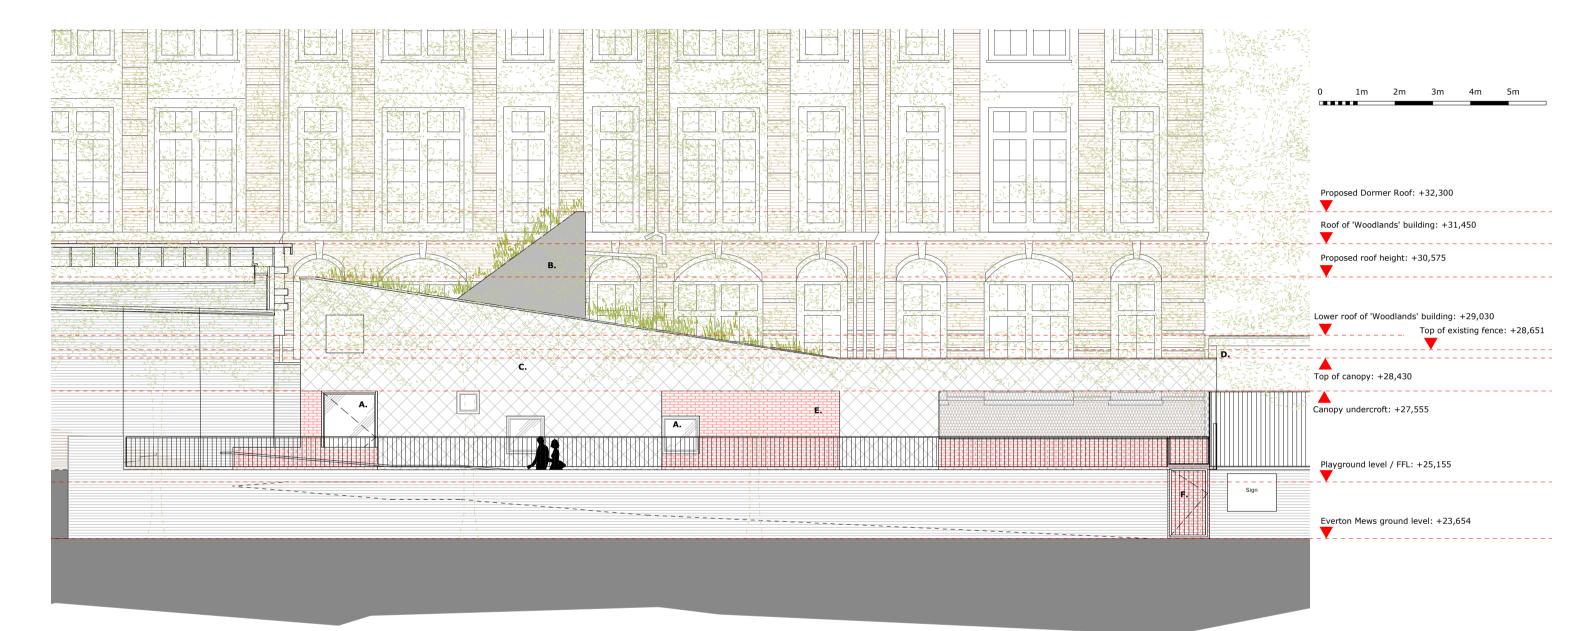

## Proposed North Elevation - from Everton Mews

## KEY

- A. PPC aluminum windows and doors
- B. Dormer cheeks clad in dark grey GRP
- C. Glazed square tiles in diamond pattern
- D. PPC parapet copping to match cladding
- E. Red brick to recessed bays
- F. New metal railing to match existing in style, lower in height, with new metal gate with access controls.