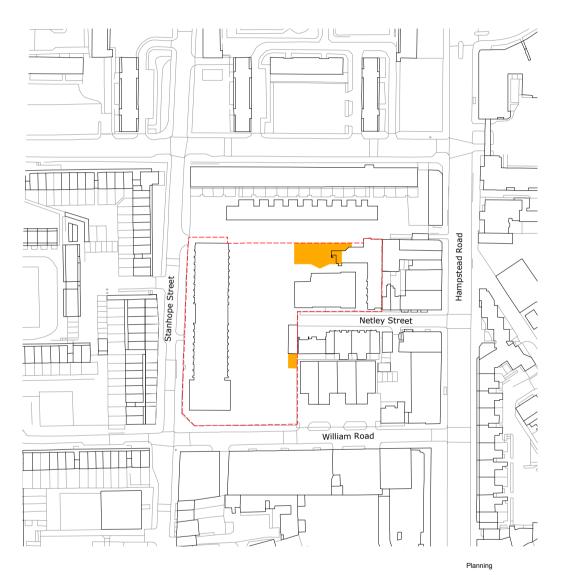

Subject: New 2 Year Old Provision Site Location Plan 1:2000 16.09.2015

Original Size:

Drawing No.:

184 2YO A003