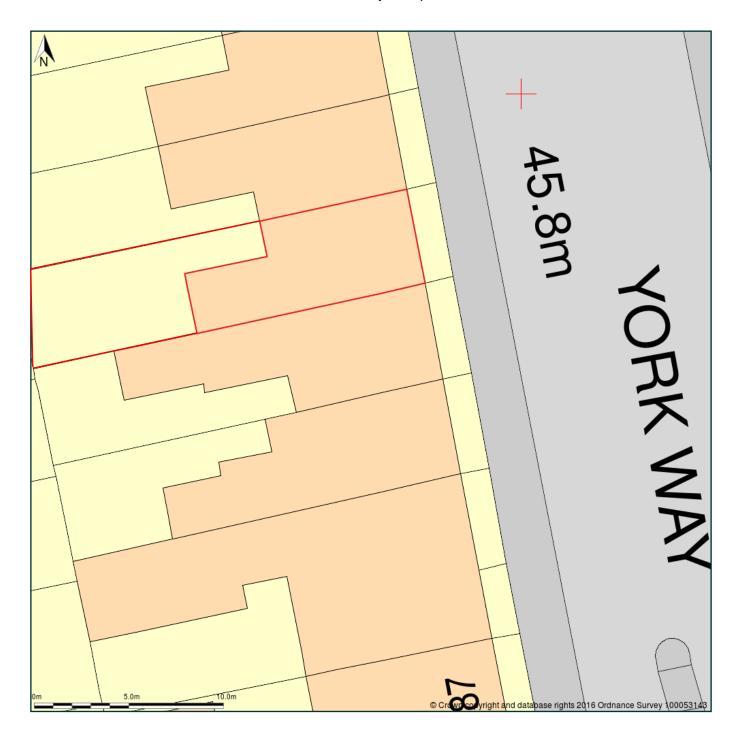

## 95a York way site plan

Block Plan shows area bounded by: 529981.47, 184585.2 530017.47, 184621.2 (at a scale of 1:200) The representation of a road, track or path is no evidence of a right of way. The representation of features as lines is no evidence of a property boundary.

Produced on 11th Apr 2016 from the Ordnance Survey National Geographic Database and incorporating surveyed revision available at this date. Reproduction in whole or part is prohibited without the prior permission of Ordnance Survey. © Crown copyright 2016. Supplied by buyaplan.co.uk a licensed Ordnance Survey partner (100053143). Unique plan reference: #00114002-301560