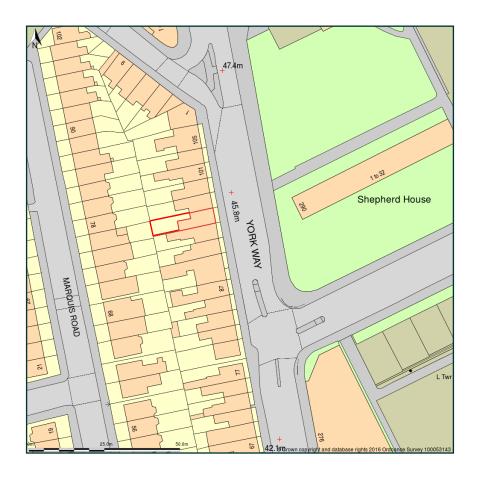

## 95a York way location plan

Site Plan shows area bounded by: 529939.69, 184531.53 530081.11, 184672.95 (at a scale of 1:1250) The representation of a road, track or path is no evidence of a right of way. The representation of features as lines is no evidence of a property boundary.

Produced on 11th Apr 2016 from the Ordnance Survey National Geographic Database and incorporating surveyed revision available at this date. Reproduction in whole or part is prohibited without the prior permission of Ordnance Survey. © Crown copyright 2016. Supplied by buyaplan.co.uk a licensed Ordnance Survey partner (100053143). Unique plan reference: #00114003-D2C524