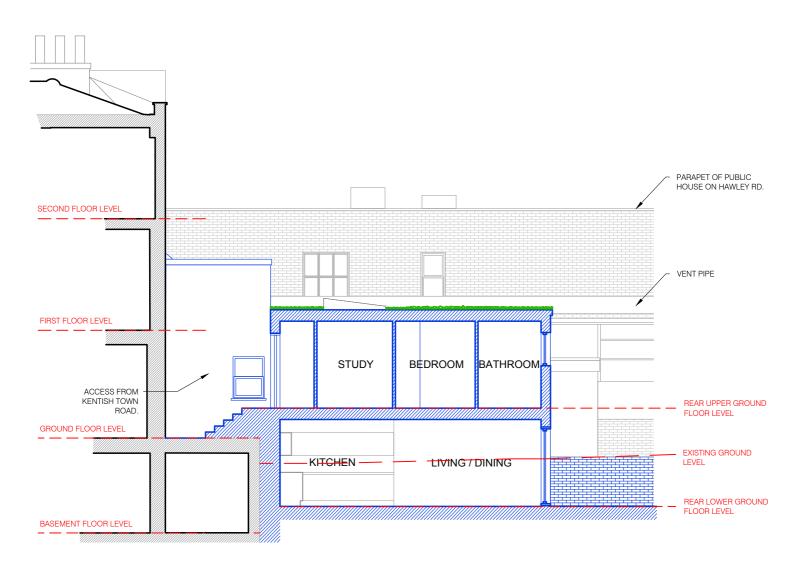

PROPOSED SIDE ELEVATION

Project:
69 KENTISH TOWN ROAD
LONDON
NW1 8NY

Scale: Drawn: Date:
A4 @1:100 • AJ • 20.04.16

Job no: Drawing no: Revision:
1169 • 18 • -