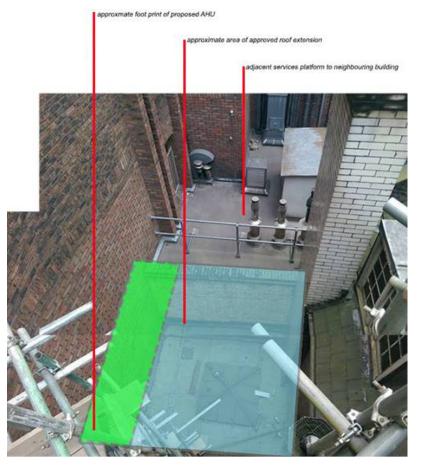

Charles

Please find attached reports and commentary from Hann Tucker demonstrating and confirming that the proposed AHU are 5dBA below background levels. I append photographs below which hopefully identify the location of the proposed AHU within the lightwell. I attach the submitted plans an directions for your ease of information.