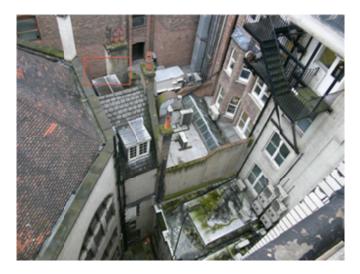

Charles

Please find attached reports and commentary from Hann Tucker demonstrating and confirming that the proposed AHU are 5dBA below background levels. I append photographs below which hopefully identify the location of the proposed AHU within the lightwell. I attach the submitted plans an directions for your ease of information.