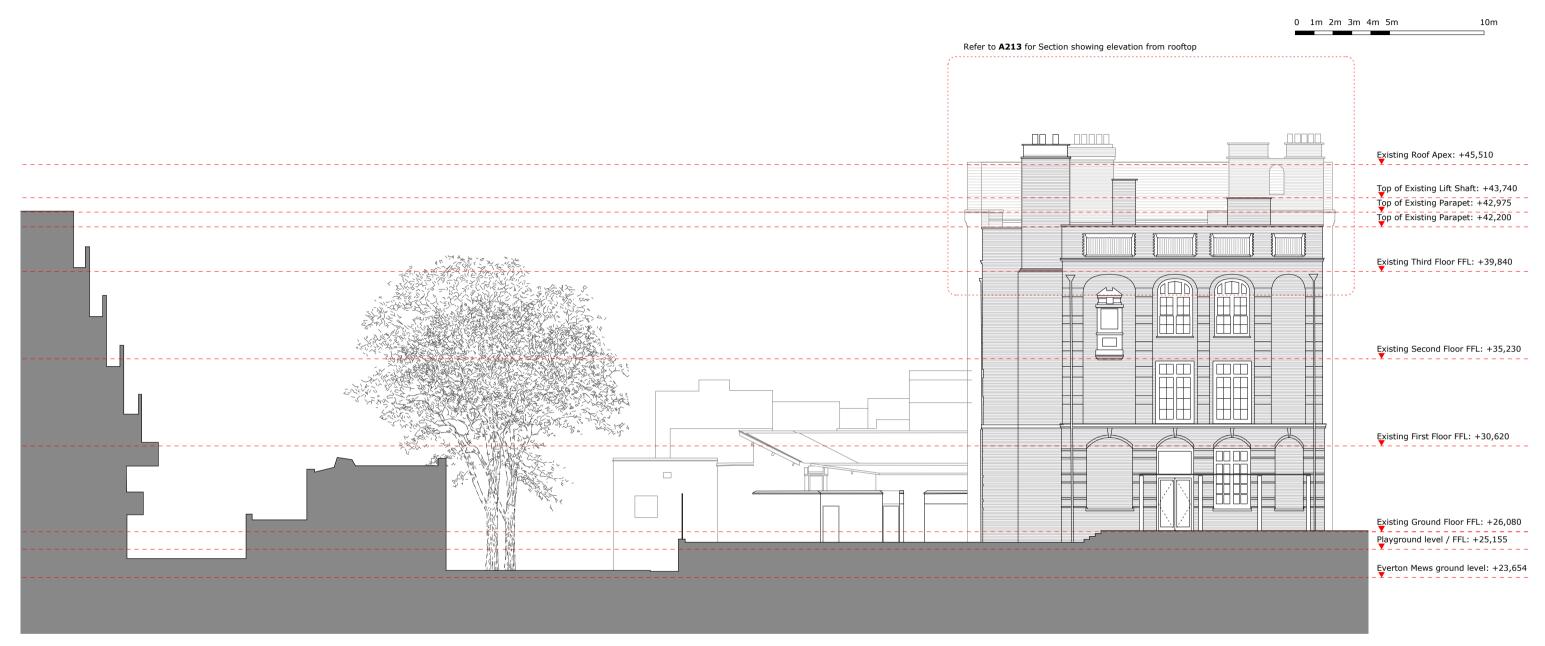

0 1m 2m 3m 4m 5m 10m

East Elevation - As Existing

r1 Project: STEM & 2 Year Old Provision Netley Primary School, 74 Stanhope Street, London, Hayhurst and Co. 26 Fournier Street, London, E1 6QE T: (020) 7247 7028 F: (020) 7247 7029 E. mail@hayhurstand.co.uk www.hayhurstand.co.uk Subject: East Elevation - As Existing Scale: Date: 13.08.2015 Original Size: A3 184 STEM A011 r1