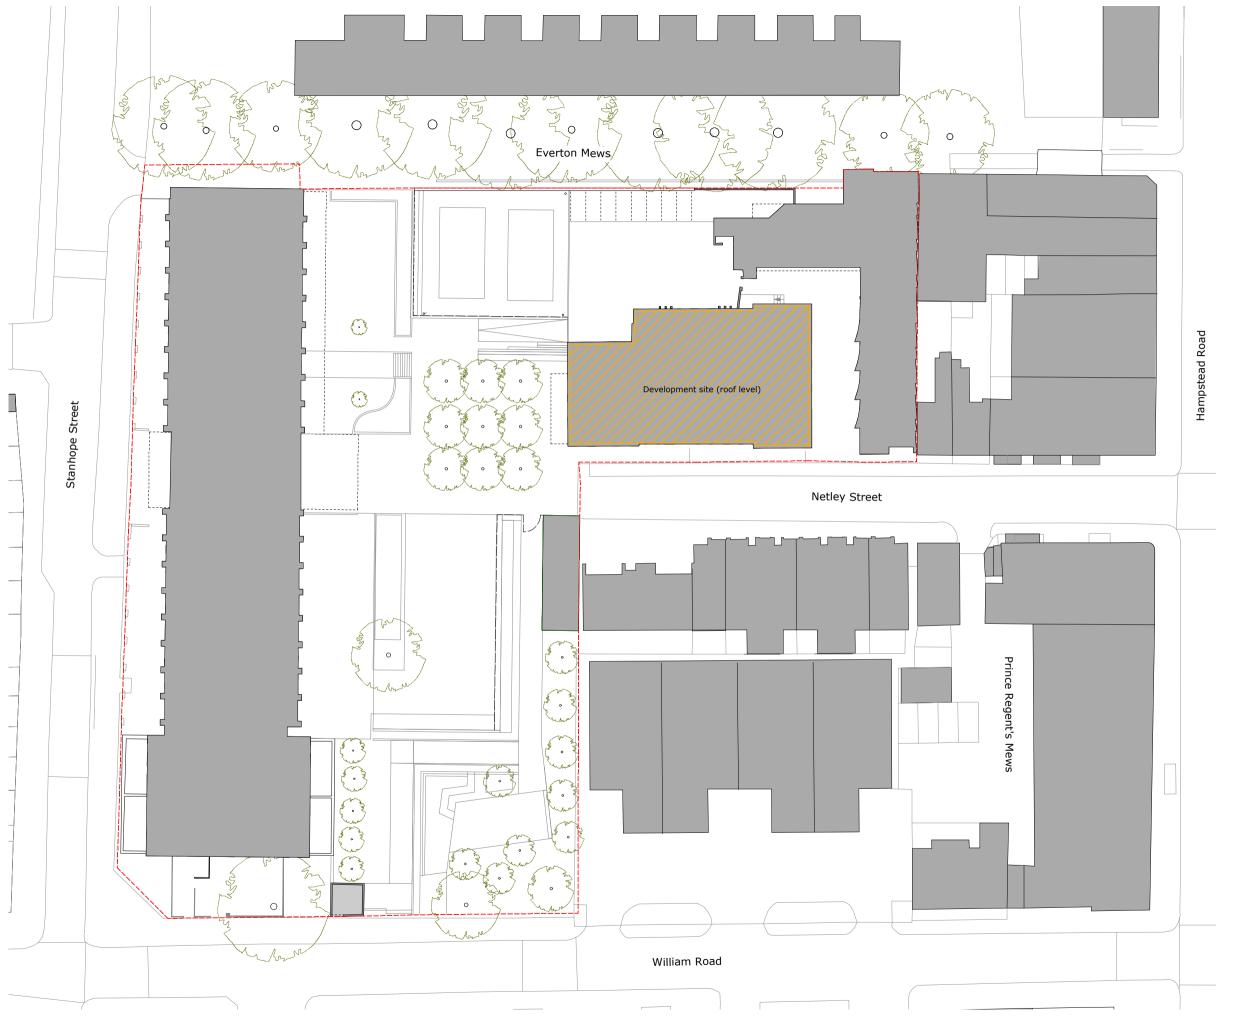

#### Site Plan and Location Plan - As Existing

## PLANNING ISSUE

Check all dimensions on site. Do not scale off drawings without prior consultation. Any discrepancies to be reported to architects before execution of relevant works. This drawing has been produced for the London Borough of Camden for the development of Netley Primary School, 74 Stanhope Street, NW1 and for that application alone and is not intended for use by any other person or for any other purpose. Drawings remain copyright of Hayhurst and Co. and may not be reproduced without written consent or licence.

PLANNING 04.02.2016 r1

Issue/Revision Date Rev

Project:

STEM & 2 Year Old Provision
Netley Primary School, 74 Stanhope Street, London, NW1 3EX

Hayhurstand Co.

26 Fournier Street, London, E1 6QE
T: (020) 7247 7028 F: (020) 7247 7029
E. mail@hayhurstand.co.uk www.hayhurstand.co.uk

Subject: STEM Site Plan - As Existing
Scale: 1:500 Date: 13.08.2015

Original Size: A3

Drawing No.: 184 STEM A001 r1

Plan - As Existing