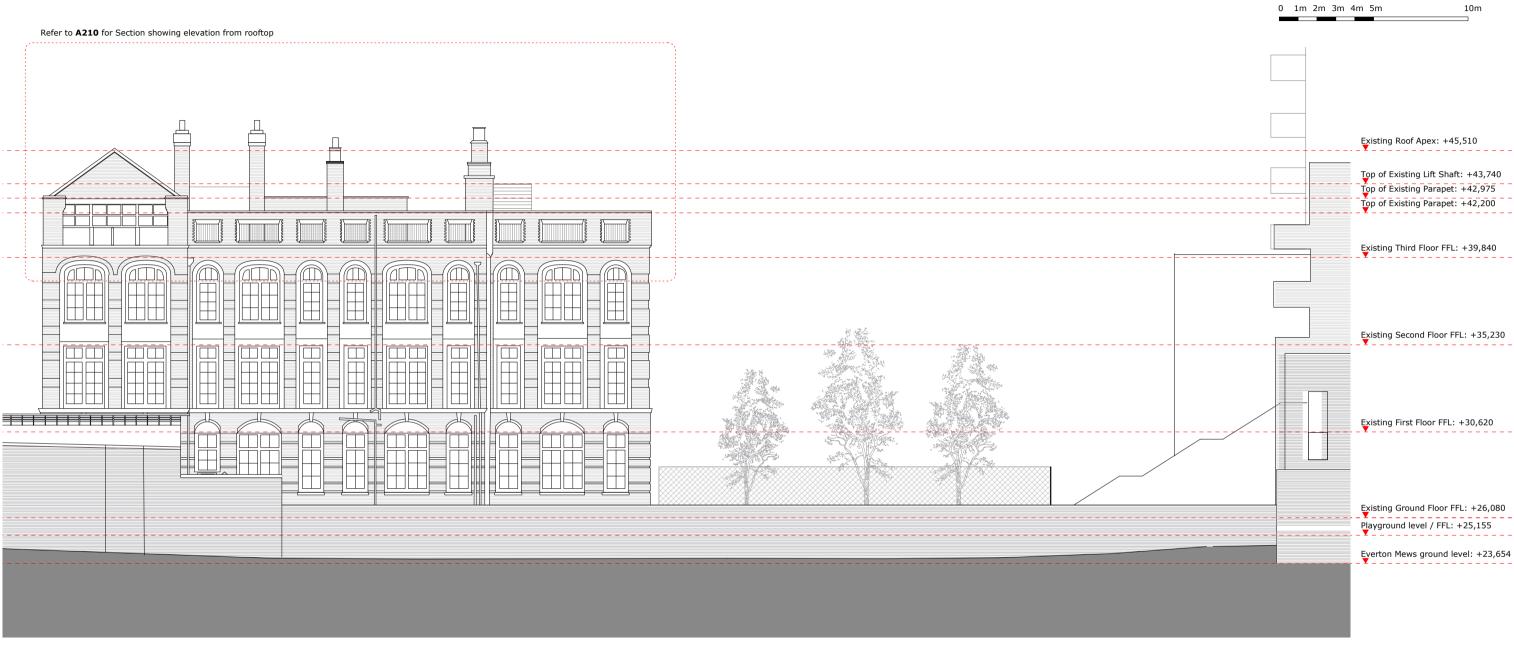

### PLANNING ISSUE

Check all dimensions on site. Do not scale off drawings without prior consultation. Any discrepancies to be reported to architects before execution of relevant works. This drawing has been produced for the London Borough of Camden for the development of Netley Primary School, 74 Stanhope Street, NW1 and for that application alone and is not intended for use by any other person or for any other purpose. Drawings remain copyright of Hayhurst and Co. and may not be reproduced without written consent or licence.

0 1m 2m 3m 4m 5m 10m

East Elevation - As Existing

r1 Project: STEM & 2 Year Old Provision Netley Primary School, 74 Stanhope Street, London, Hayhurst and Co. 26 Fournier Street, London, E1 6QE T: (020) 7247 7028 F: (020) 7247 7029 E. mail@hayhurstand.co.uk www.hayhurstand.co.uk Subject: East Elevation - As Existing Scale: Date: 13.08.2015 Original Size: A3 184 STEM A011 r1