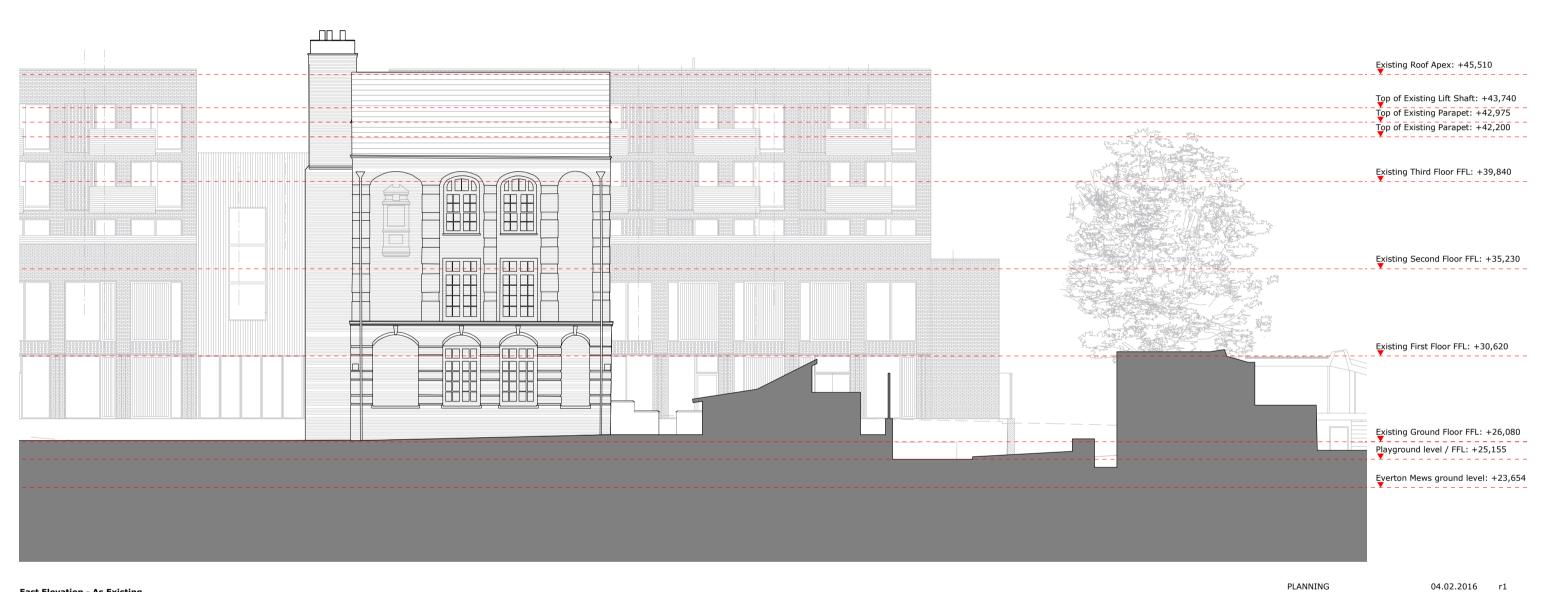

0 1m 2m 3m 4m 5m 10m

East Elevation - As Existing

r1 Project: STEM & 2 Year Old Provision Netley Primary School, 74 Stanhope Street, London, Hayhurst and Co. 26 Fournier Street, London, E1 6QE T: (020) 7247 7028 F: (020) 7247 7029 E. mail@hayhurstand.co.uk www.hayhurstand.co.uk Subject: East Elevation - As Existing Scale: Date: 13.08.2015 Original Size: A3 184 STEM A011 r1