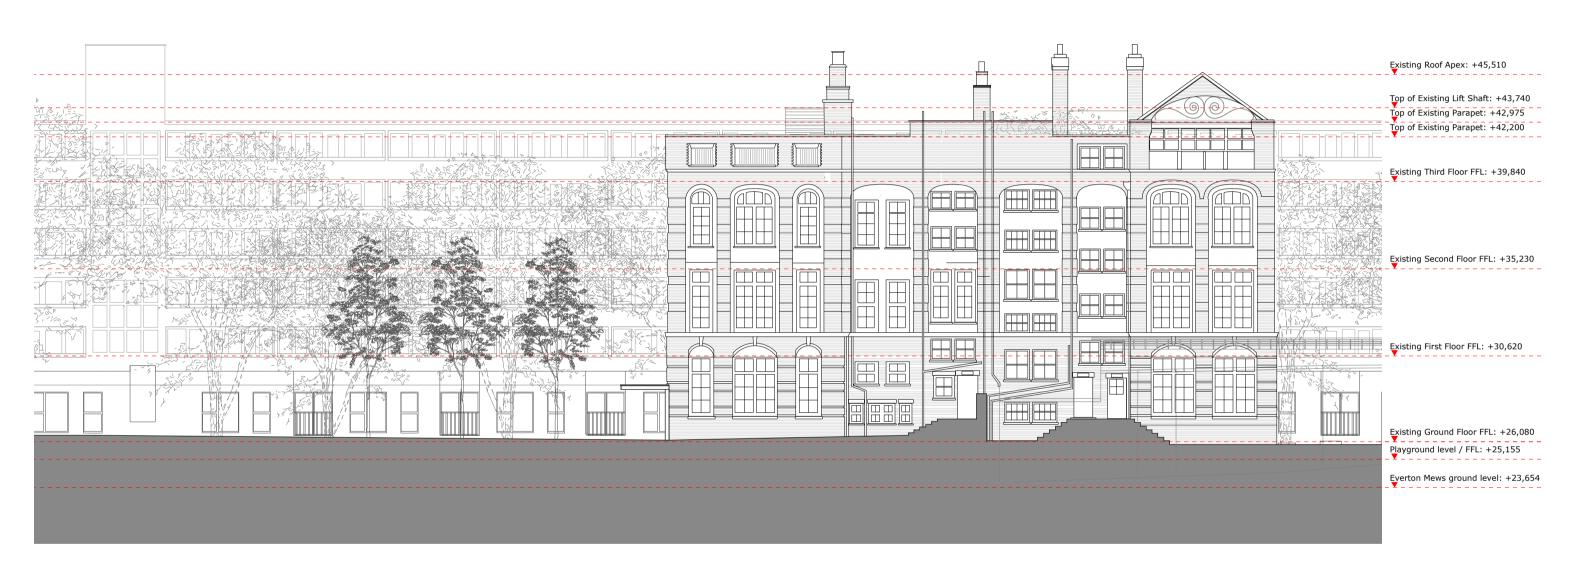

Subject: Roof Plan - As Existing Date: 13.08.2015

Original Size: A3

Project:

184 STEM A005 r1

North Elevation from Everton Mews - As Existing