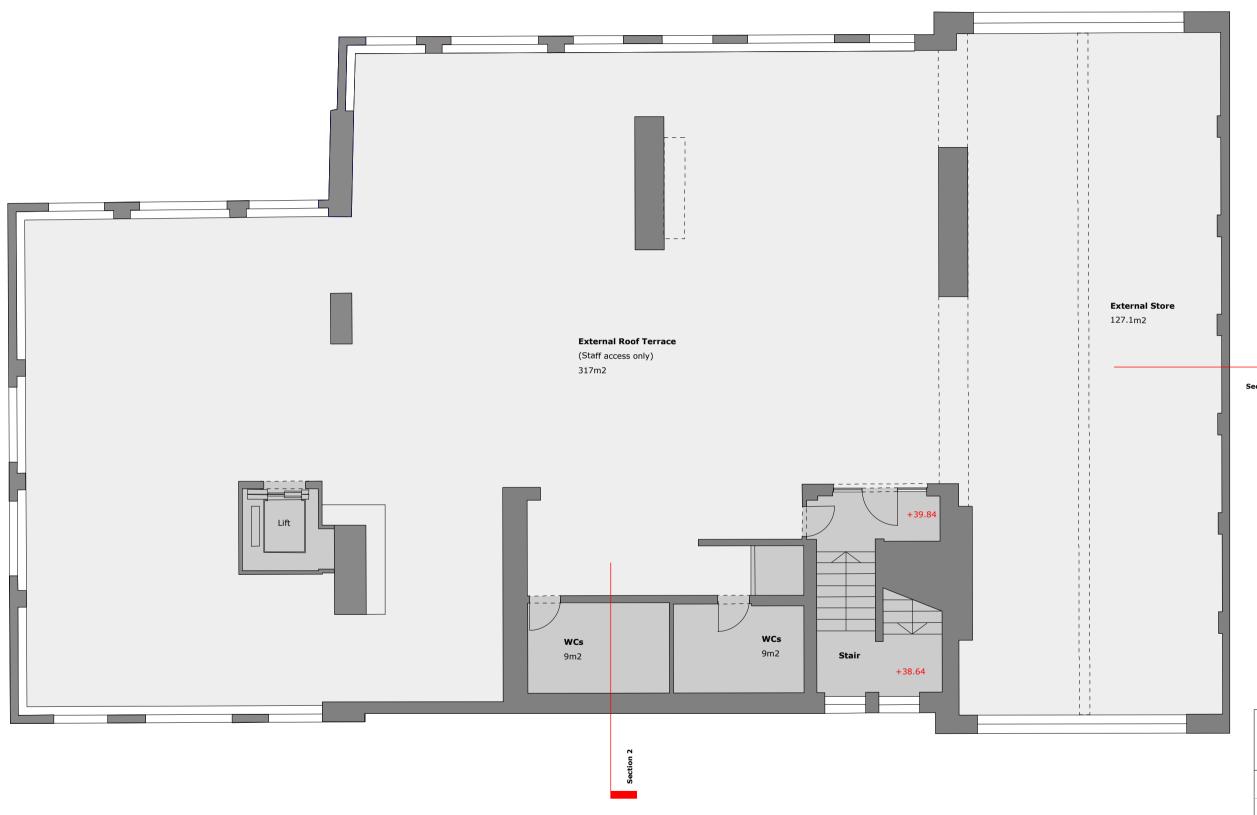

## PLANNING ISSUE

Check all dimensions on site. Do not scale off drawings without prior consultation. Any discrepancies to be reported to architects before execution of relevant works. This drawing has been produced for the London Borough of Camden for the development of Netley Primary School, 74 Stanhope Street, NW1 and for that application alone and is not intended for use by any other person or for any other purpose. Drawings remain copyright of Hayhurst and Co. and may not be reproduced without written consent or licence.

PLANNING 04.02.2016 r1

# STEM & 2 Year Old Provision Netley Primary School, 74 Stanhope Street, London, NW1 3EX

Hayhurst and Co.

- 26 Fournier Street, London, E1 6QE T: (020) 7247 7028 F: (020) 7247 7029 E. mail@hayhurstand.co.uk www.hayhurstand.co.uk

Subject: Roof Plan - As Existing Date: 13.08.2015

Original Size: A3

Project:

184 STEM A005 r1

North Elevation from Everton Mews - As Existing