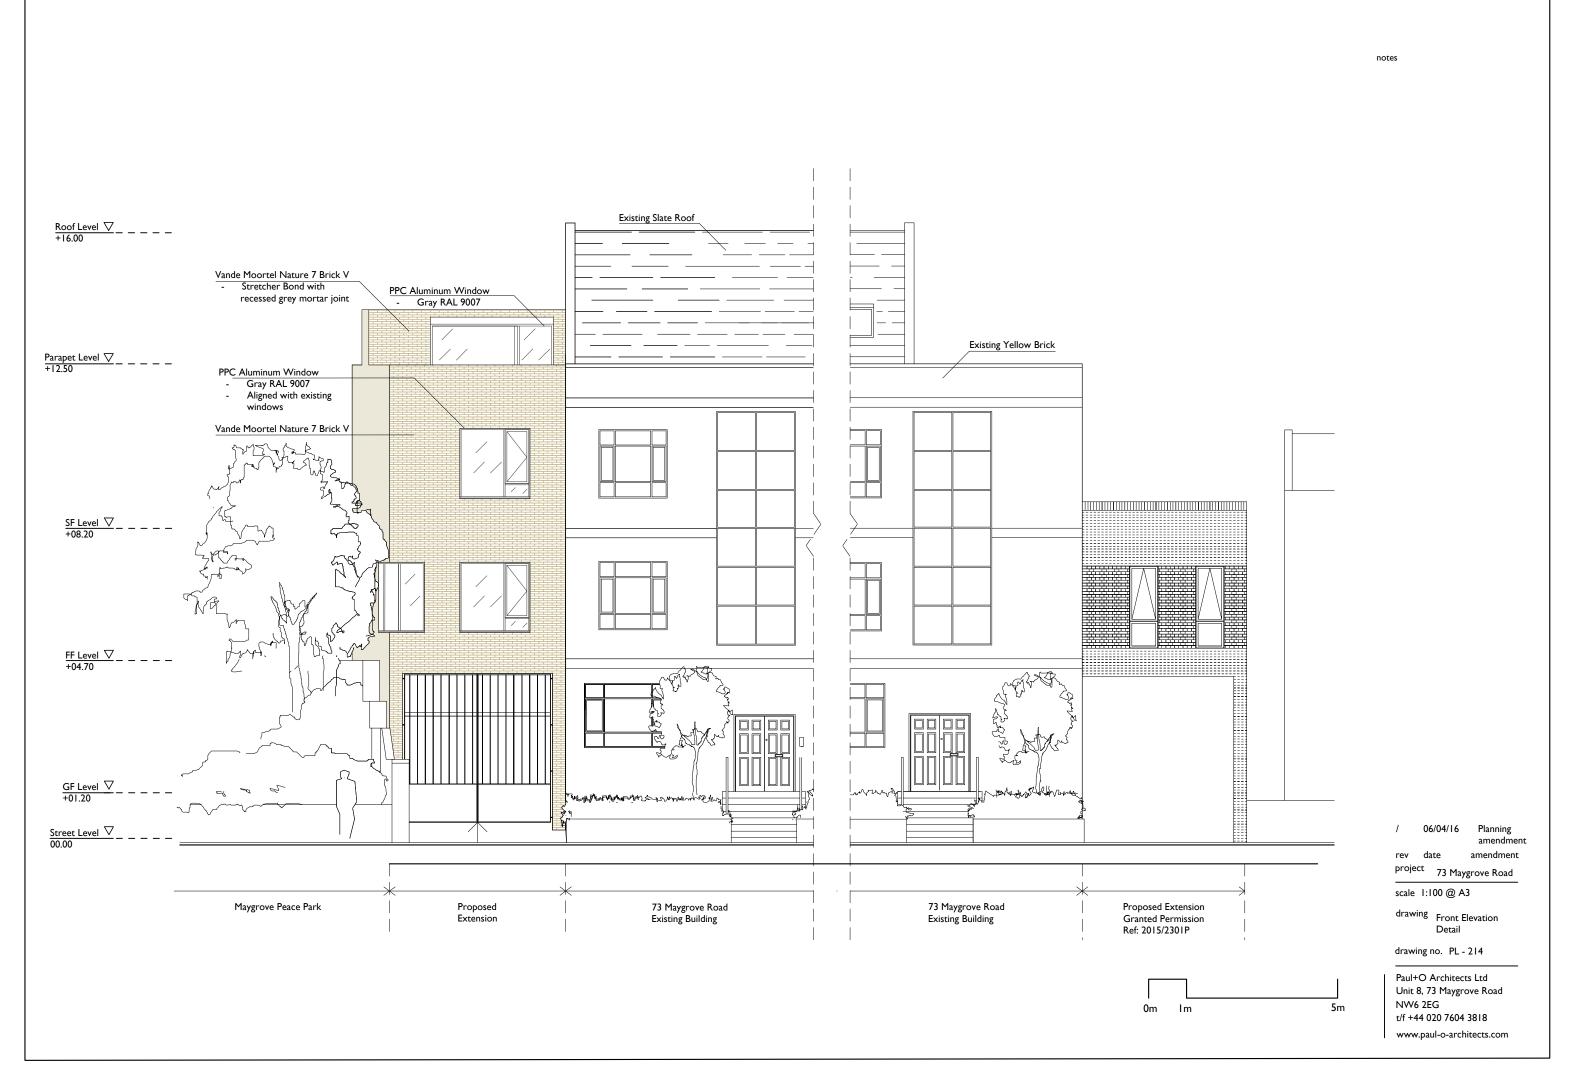

0m

lm

/ 06/04/16 Planning amendment
rev date amendment
project 73 Maygrove Road
scale 1:100 @ A3
drawing Rear Elevation
Proposed Detail

drawing no. PL - 215

Paul+O Architects Ltd
Unit 8, 73 Maygrove Road
NW6 2EG
t/f +44 020 7604 3818
www.paul-o-architects.com