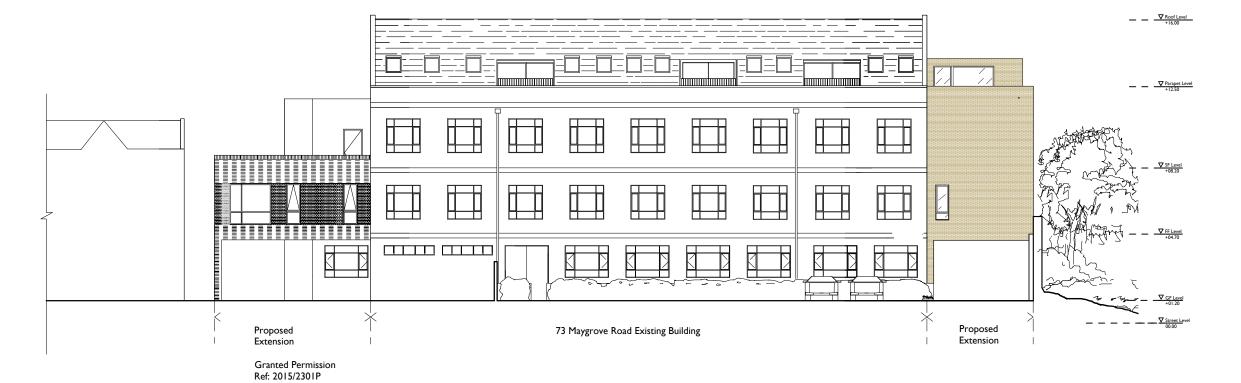

scale 1:200 @ A3

drawing Rear Elevation

Proposed

/ 06/04/16 Planning rev date amendment project 73 Maygrove Road scale 1:200 @ A3 drawing Front Elevation Proposed drawing no. PL - 210

Paul+O Architects Ltd Unit 8, 73 Maygrove Road NW6 2EG t/f +44 020 7604 3818 I0m www.paul-o-architects.com