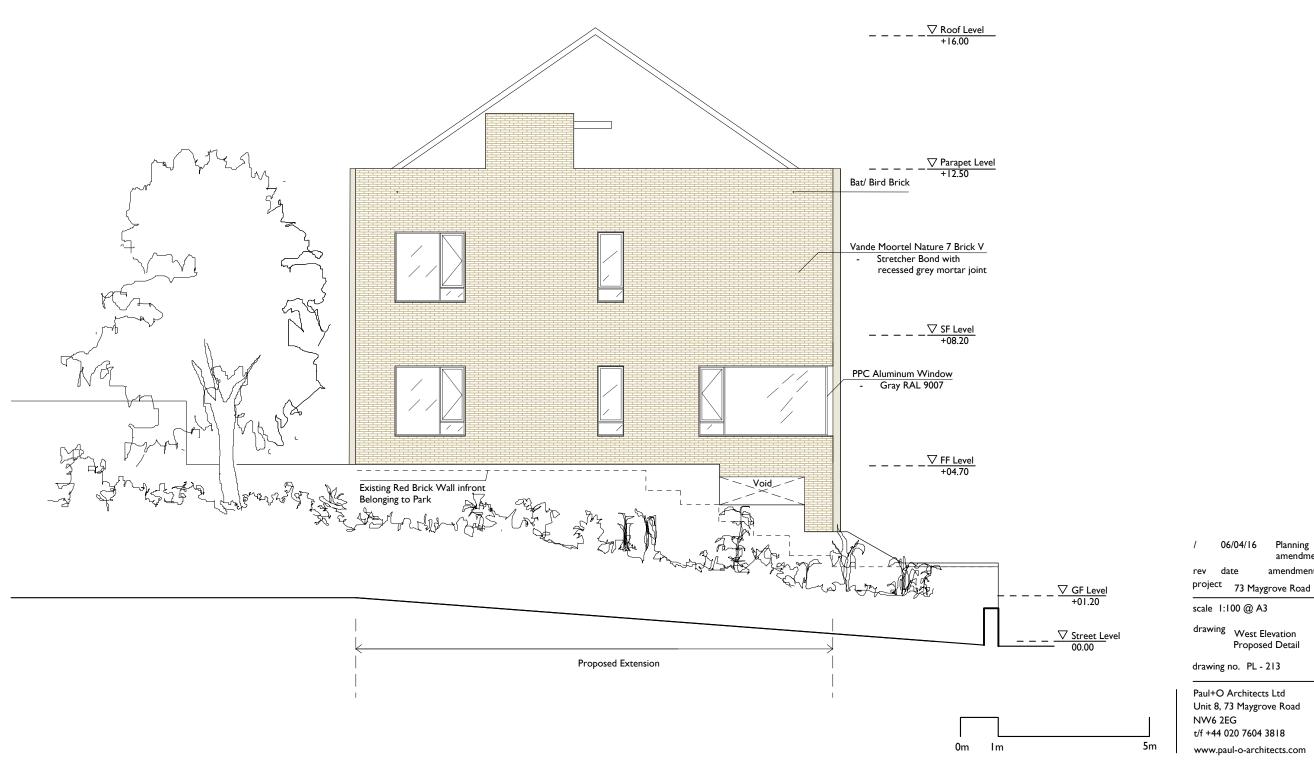

0m

lm

/ 06/04/16 Planning amendment
rev date amendment
project 73 Maygrove Road
scale 1:100 @ A3
drawing Rear Elevation
Proposed Detail

drawing no. PL - 215

Paul+O Architects Ltd
Unit 8, 73 Maygrove Road
NW6 2EG
t/f +44 020 7604 3818
www.paul-o-architects.com