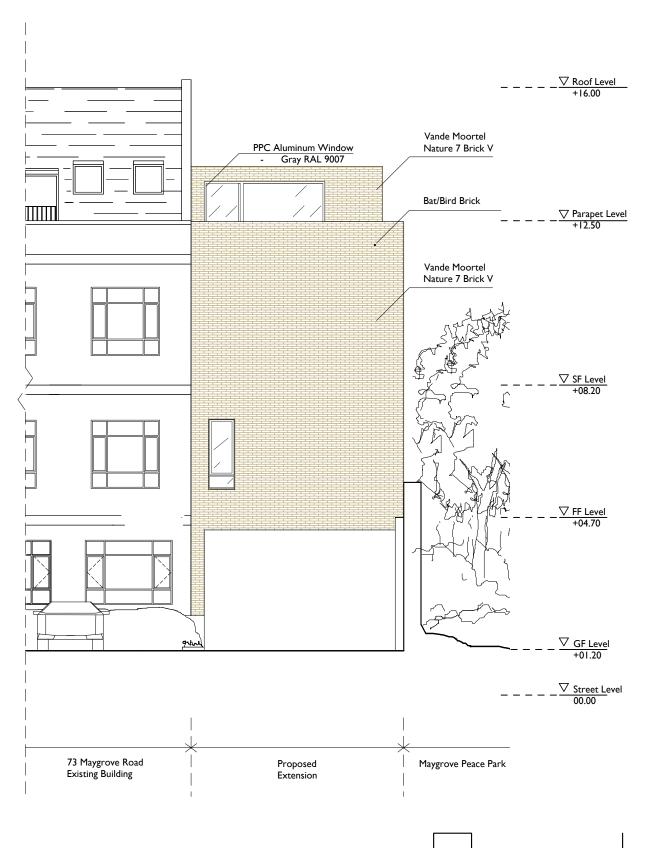

0m

lm

/ 06/04/16 Planning amendment
rev date amendment
project 73 Maygrove Road
scale 1:100 @ A3
drawing Rear Elevation
Proposed Detail

drawing no. PL - 215

Paul+O Architects Ltd
Unit 8, 73 Maygrove Road
NW6 2EG
t/f +44 020 7604 3818
www.paul-o-architects.com