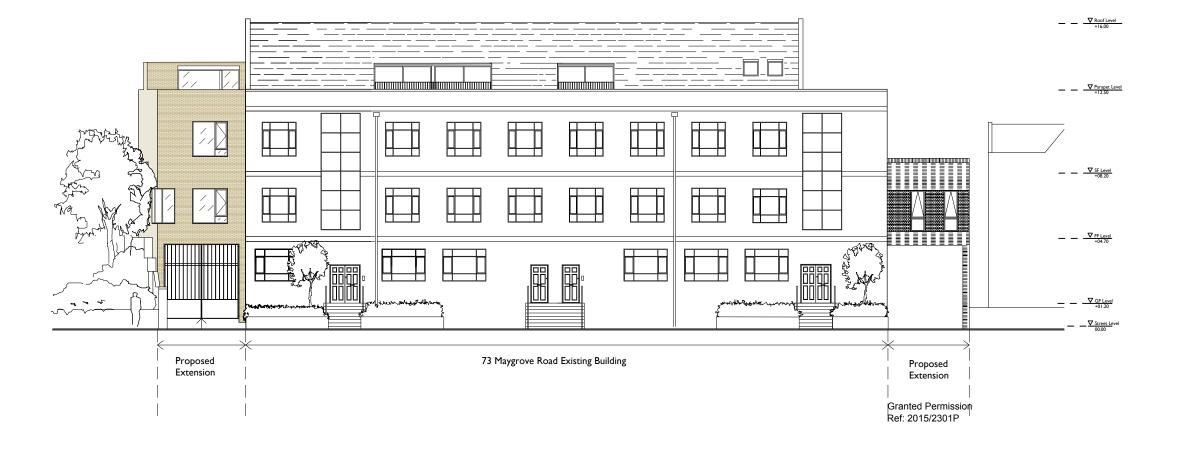

scale 1:200 @ A3

drawing Rear Elevation

Proposed

/ 06/04/16 Planning rev date amendment project 73 Maygrove Road scale 1:200 @ A3 drawing Front Elevation Proposed drawing no. PL - 210

Paul+O Architects Ltd Unit 8, 73 Maygrove Road NW6 2EG t/f +44 020 7604 3818 I0m www.paul-o-architects.com