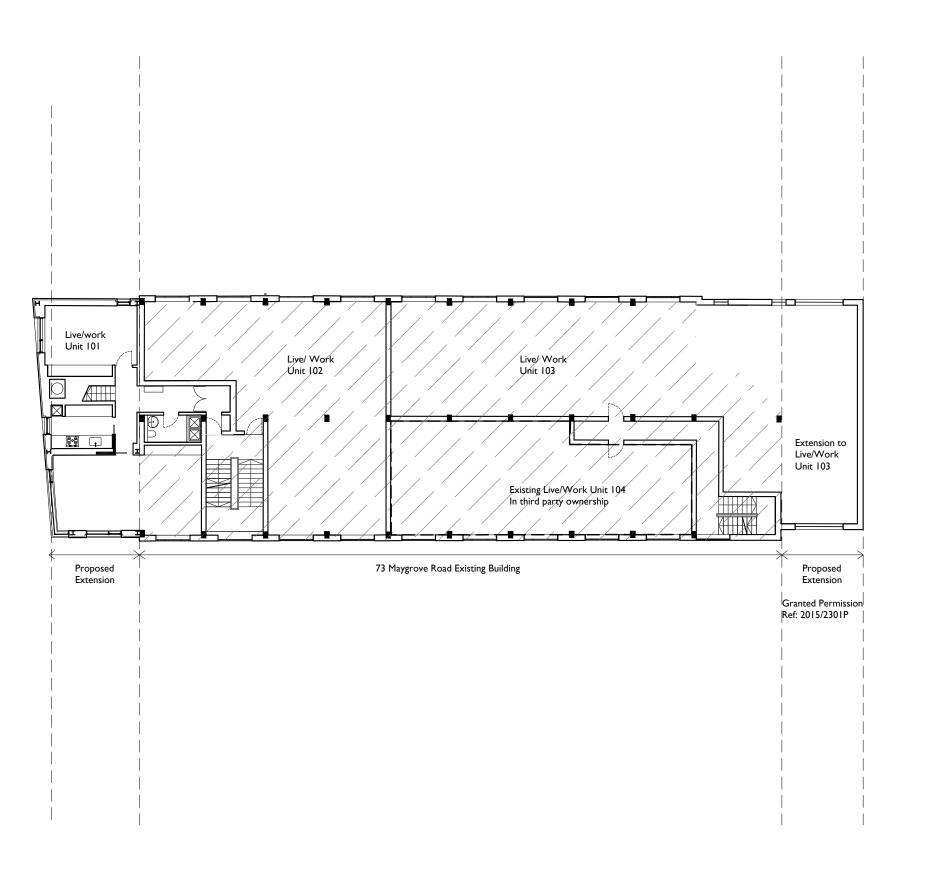

scale 1:200 @ A3

drawing First Floor Proposed

drawing no. PL - 112

Paul+O Architects Ltd Unit 8, 73 Maygrove Road NW6 2EG t/f +44 020 7604 3818 www.paul-o-architects.com

Retained

Third Party Ownership

/ 06/04/16 Planning

rev date amendmen

project 73 Maygrove Road

scale 1:200 @ A3

drawing First Floor Proposed

drawing no. PL - 112

Paul+O Architects Ltd Unit 8, 73 Maygrove Road NW6 2EG t/f +44 020 7604 3818 www.paul-o-architects.com