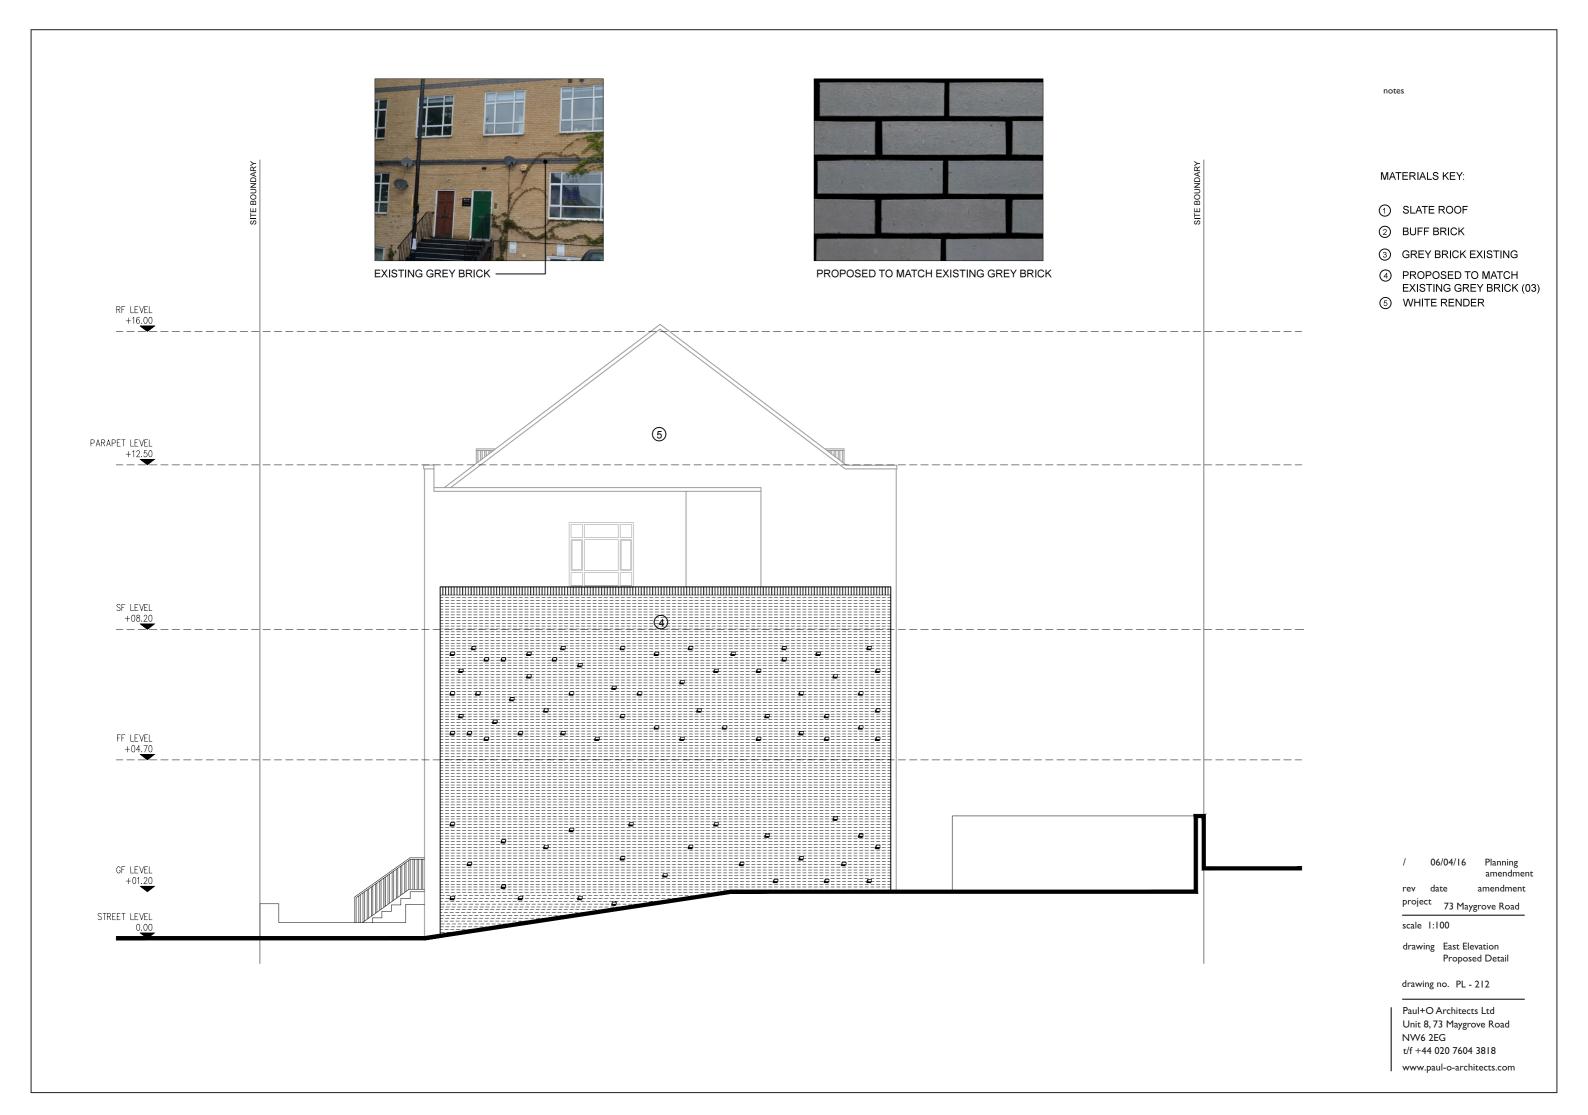

0m

lm

/ 06/04/16 Planning amendment
rev date amendment
project 73 Maygrove Road
scale 1:100 @ A3
drawing Rear Elevation
Proposed Detail

drawing no. PL - 215

Paul+O Architects Ltd
Unit 8, 73 Maygrove Road
NW6 2EG
t/f +44 020 7604 3818
www.paul-o-architects.com