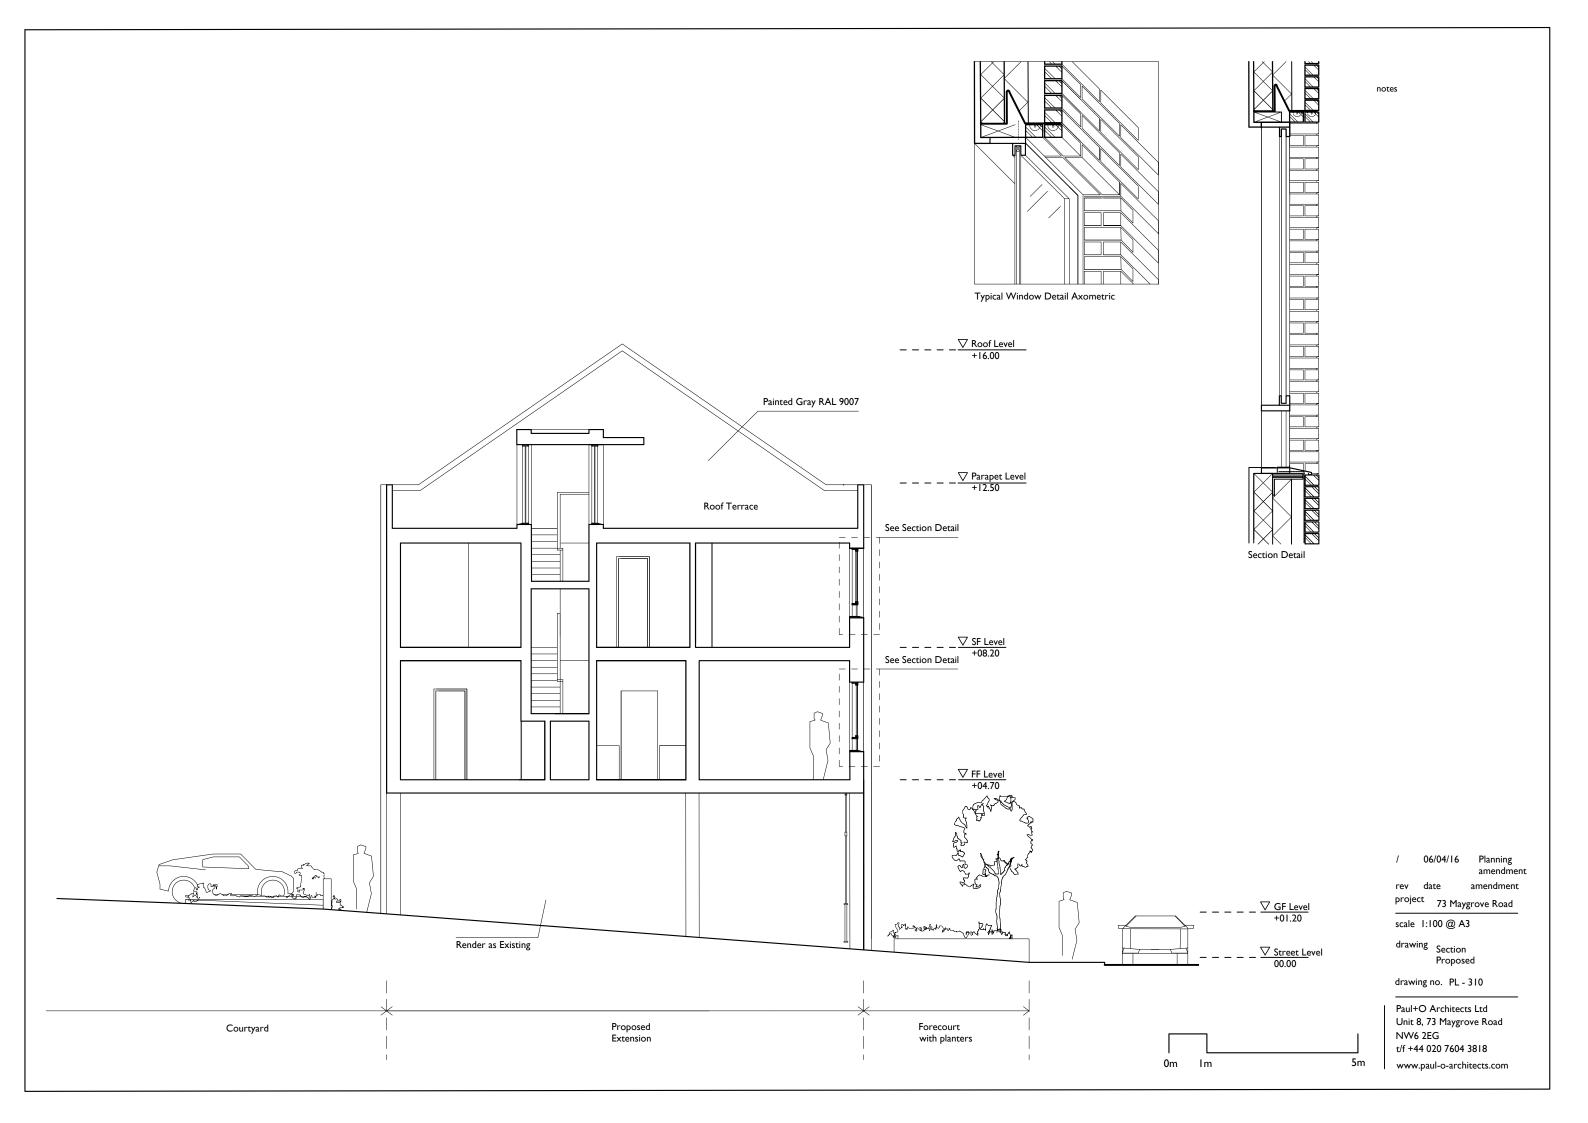

anning

rev date amendmen

project 73 Maygrove Road

scale 1:200 @ A3

drawing First Floor Proposed

drawing no. PL - 112

Paul+O Architects Ltd Unit 8, 73 Maygrove Road NW6 2EG t/f +44 020 7604 3818 www.paul-o-architects.com

— — — Third Party Ownership



0m 10m

Paul+O Architects Ltd
Unit 8, 73 Maygrove Road

rev date

scale 1:200 @ A3

drawing Third Floor Proposed

06/04/16 Planning

project 73 Maygrove Road

amendment amendment

NW6 2EG t/f +44 020 7604 3818

www.paul-o-architects.com



Existing Building

— — — Third Party Ownership

06/04/16 Planning amendment rev date amendment

project 73 Maygrove Road

scale 1:200 @ A3

drawing Roof Plan

Proposed

drawing no. PL - 115

Paul+O Architects Ltd Unit 8, 73 Maygrove Road NW6 2EG t/f +44 020 7604 3818 www.paul-o-architects.com



I0m