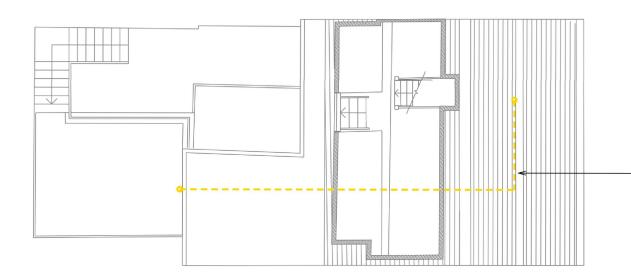

GAS PIPE FOLLOWS EXISTING RAINWATER PIPE ROUTE - AND DROPS TO KITCHEN FROM ABOVE. ALL VOIDS TO BE VENTILATED AS NECESSARY

Proposed Fourth Floor Services Route
1:100@A3

| Notes:                                                                                                     |                            |             | CLIENT  | Kay Georgiou Solicitors | DRAWING TITLE  | Proposed Fourth Floor Services Route | IOD NII IMPED | 225000   |             |
|------------------------------------------------------------------------------------------------------------|----------------------------|-------------|---------|-------------------------|----------------|--------------------------------------|---------------|----------|-------------|
| Drawings are based on survey data and may not accurately represent what is physically present.             |                            |             |         |                         |                |                                      | JOB NUMBER    | 235990   |             |
| Do not scale from this drawing. All dimensions are to be verified on site before proceeding with the work. |                            |             | PROJECT | 40 Great James Street   | SIZE & SCALE   | A3L 1:100@A3                         | DRAWING NO.   | L(52)205 |             |
| All dimensions are in millimeters unless noted otherwise.                                                  |                            |             |         |                         |                |                                      |               |          | ' '         |
| Purcell shall be notified in writing of any discrepancies.                                                 | First Issue 12 Apr 2016 VP |             |         |                         |                |                                      | REVISION      | -        | D: 10 OE; ; |
|                                                                                                            | ISSUE DATE DRAWN CHECKED   | DESCRIPTION | 1       |                         | DRAWING STATUS | ISSUED FOR PLANNING                  |               |          | PURCELL     |