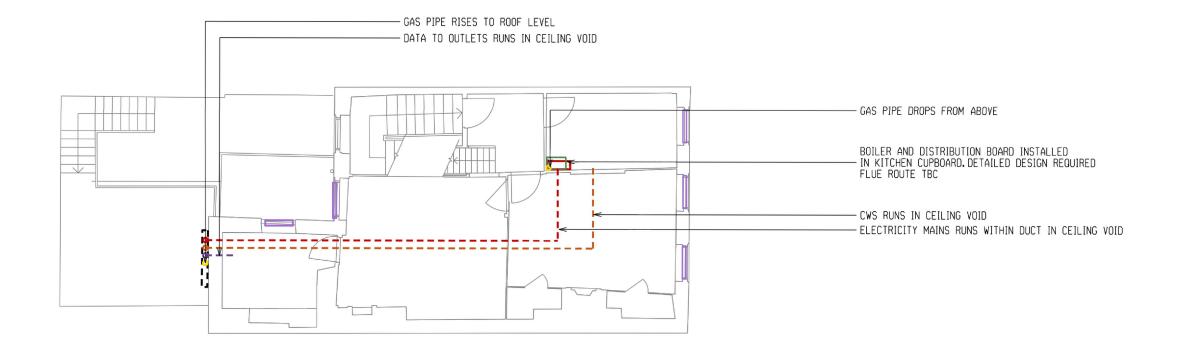

Proposed Third Floor Services Route
1:100@A3

| Notes   |                                                                                              |                            | CLIENT  | Kay Georgiou Solicitors | DRAWING TITLE  | Proposed Third Floor Services Route |             |          |            |
|---------|----------------------------------------------------------------------------------------------|----------------------------|---------|-------------------------|----------------|-------------------------------------|-------------|----------|------------|
|         | gs are based on survey data and may not accurately represent what cally present.             |                            |         |                         |                |                                     | JOB NUMBER  | 235990   |            |
|         | scale from this drawing. All dimensions are to be verified on site proceeding with the work. |                            | PROJECT | 40 Great James Street   | SIZE & SCALE   | A3L 1:100@A3                        | DRAWING NO. | L(52)204 |            |
| All dim | ensions are in millimeters unless noted otherwise.                                           |                            |         |                         |                |                                     |             |          | ll. ill    |
| Purcell | shall be notified in writing of any discrepancies.                                           | First Issue 12 Apr 2016 VP |         |                         | DRAWING STATUS | ISSUED FOR PLANNING                 | REVISION    | -        | Pt #RCFI I |