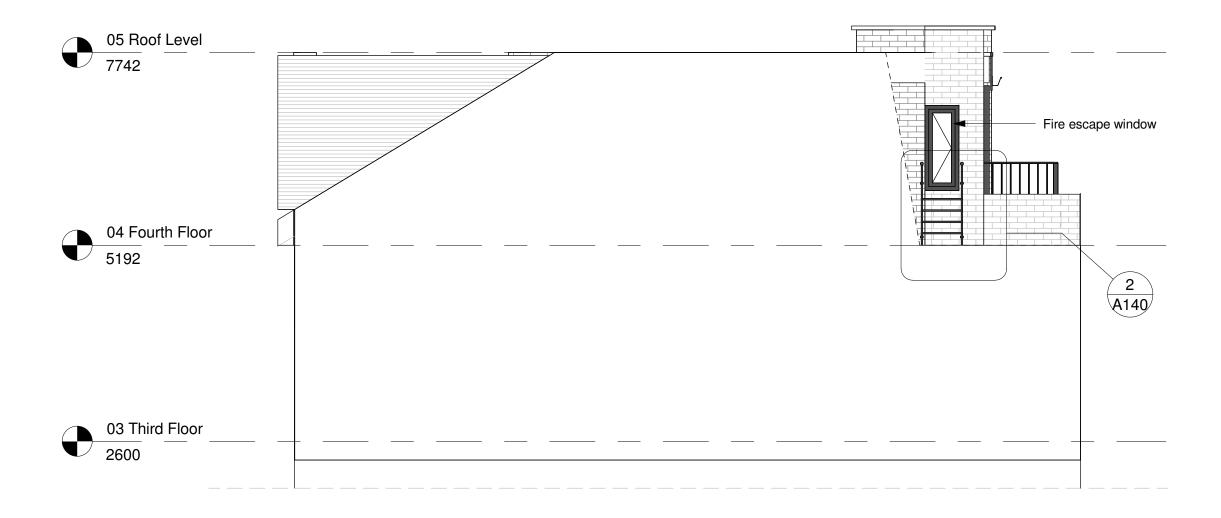

## PROPOSED

| DTES     |                                            |  |  | CLIENT      | Andy Jennings             |         |       |          |                                                                                                                                                                                                 |  |   |
|----------|--------------------------------------------|--|--|-------------|---------------------------|---------|-------|----------|-------------------------------------------------------------------------------------------------------------------------------------------------------------------------------------------------|--|---|
|          | 1.04.16 Non-material amendment application |  |  | PROJECT     | DRURY LANE                |         |       |          | Studio <u>Mills</u>                                                                                                                                                                             |  |   |
|          |                                            |  |  | DRAWING     | Side Elevation - Proposed |         |       |          | Jayne Mills, Architecture Director 447800652303 4447807556912 kyneillstudiomilidedsign.com kristyllstudiomilidedsign.com                                                                        |  |   |
|          |                                            |  |  | DRAWING NO. | A122                      |         | DATE  | 12.04.16 |                                                                                                                                                                                                 |  |   |
| EVISIONS |                                            |  |  | STATUS.     | TENDER                    |         | SCALE | 1:50     | THIS IS NOT A CONSTRUCTION DRAWING, IT IS UNSUITABLE FOR THE PURPOSE OF CONSTRUCTION AND MUST ON NO ACCOUNT BE USED AS SUCH.                                                                    |  | v |
|          |                                            |  |  | DRAWIN      | JM                        | CHECKED | JM    |          | Do not scale this drawing.     All dimensions must be checked on site and any discrepancies verified with the architect.     Unless shown otherwise, all dimensions are to structural surfaces. |  | 1 |
|          |                                            |  |  | DRAWIN      | JM                        | CHECKED | JM    |          |                                                                                                                                                                                                 |  |   |