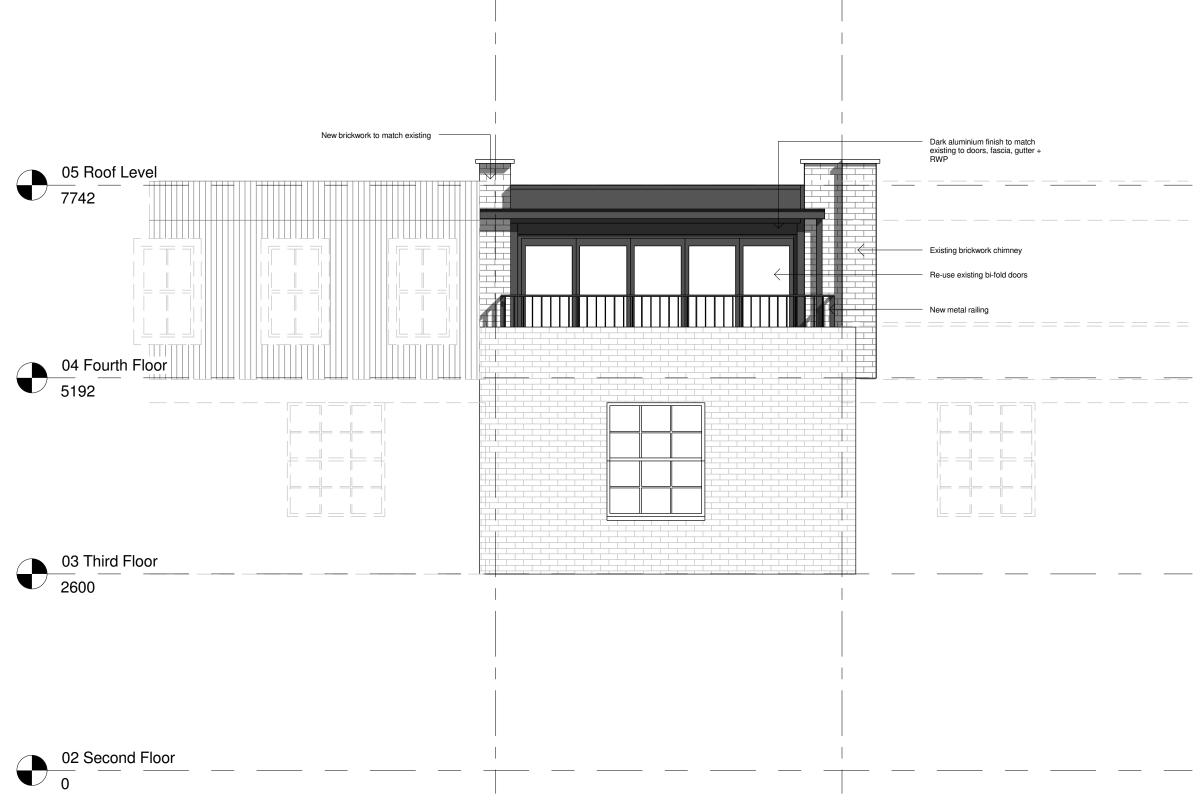

Rear Elevation - Proposed 1:50

| ITES    |          |   |                                    | CLIENT      | Andy Jennings             |         |       |          |                                                                                                                                                                                         |                                                                                |  |
|---------|----------|---|------------------------------------|-------------|---------------------------|---------|-------|----------|-----------------------------------------------------------------------------------------------------------------------------------------------------------------------------------------|--------------------------------------------------------------------------------|--|
|         | 11.04.16 | ۸ | lon-material amendment application | PROJECT     | DRURY LANE                |         |       |          | Studio <u>Mills</u>                                                                                                                                                                     |                                                                                |  |
|         |          |   |                                    | DRAWING     | Rear Elevation - Proposed |         |       |          | Jayne Mills, Architecture Director<br>+447800952303<br>jayne@studiomillsdesign.com                                                                                                      | Kirsty Mills, Design Director<br>+447817559812<br>kirsty@studiomillsdesign.com |  |
|         |          |   |                                    | DRAWING NO. | A121                      |         | DATE  | 11.04.16 |                                                                                                                                                                                         |                                                                                |  |
| VISIONS |          |   |                                    | STATUS.     | TENDER                    |         | SCALE | 1:50     | THIS IS NOT A CONSTRUCTION DRAWING, IT IS UNBUTTABLE FOR THE PURPOSE OF CONSTRUCTION AND MUST ON NO ACCOUNT BE USED AS SUCH.                                                            |                                                                                |  |
|         |          |   |                                    | DRAWIN      | JM                        | CHECKED | JM    |          | Do not scale this drawing. All dimensions must be checked on site and any discrepancies verified with the architect. Unless shown otherwise, all dimensions are to structural surfaces. |                                                                                |  |