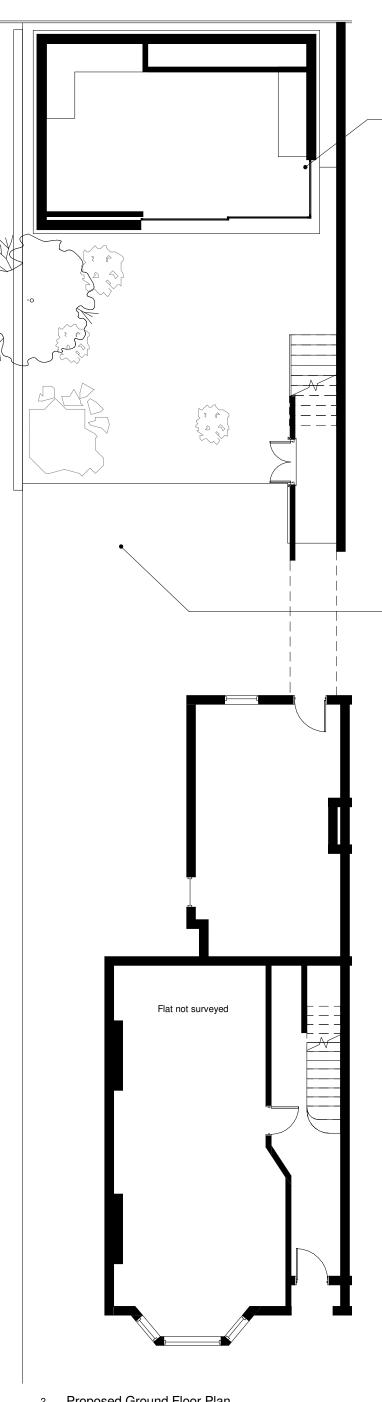

Refer to Drawing P06 for new garden room design

garden to lower flat

15.03.2016\_Rev A\_Issued For Planning 26.04.2016\_Rev B\_General revision

1m 2m

2 Proposed Ground Floor Plan

1:100