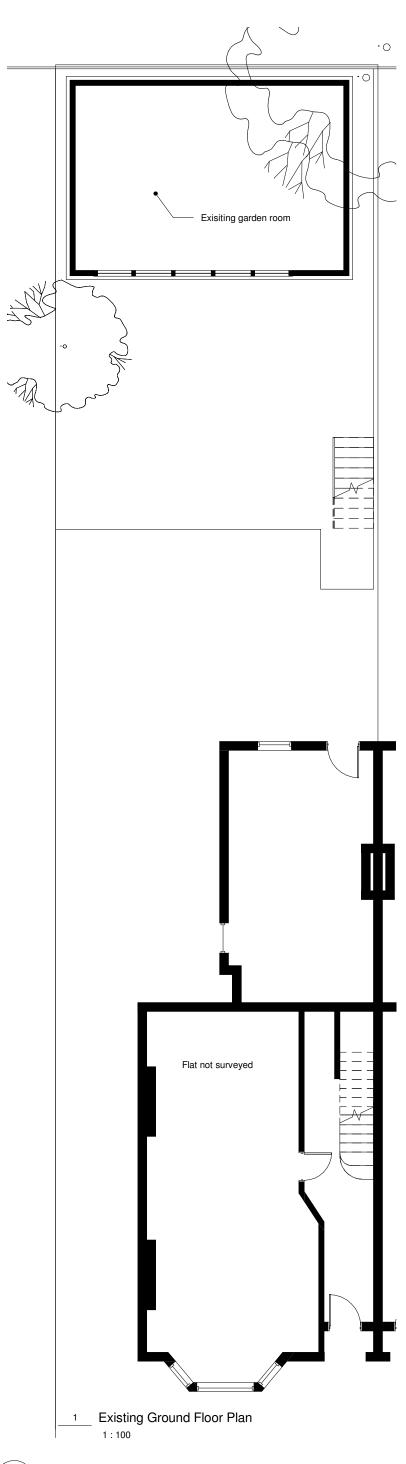

Refer to Drawing P06 for new garden room design

garden to lower flat

15.03.2016\_Rev A\_Issued For Planning 26.04.2016\_Rev B\_General revision

## 1502 Savernake Rod

| Status:              | PLANNING                                 |  |
|----------------------|------------------------------------------|--|
| Client:              | Paul and Jane Taylor                     |  |
| Date:                | January 2015                             |  |
|                      | Existing / Proposed<br>Ground Floor Plan |  |
| Drawing:             |                                          |  |
| Drawing: Drawing No. |                                          |  |