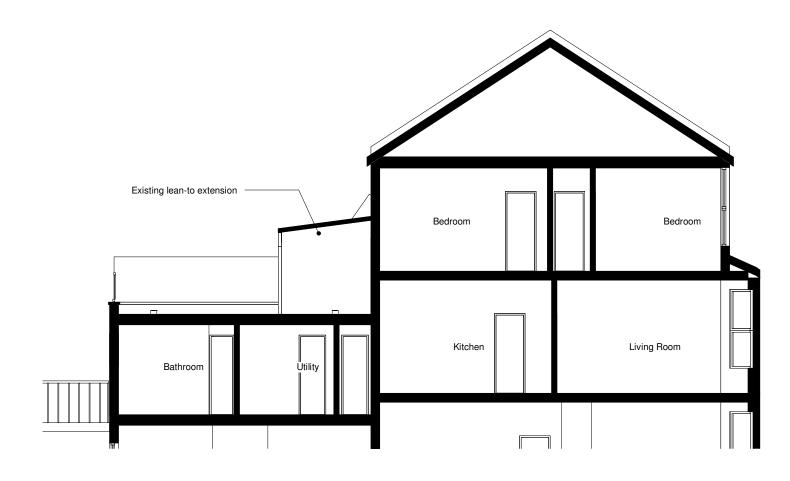

1 Existing Section

1:100

2 Proposed Section 1:100

05.04.2016\_Rev A\_Issued For Planning 26.04.2016\_Rev B\_General revision

1502 Savernake Rod

| Status:     | PLANNING                    |         |
|-------------|-----------------------------|---------|
| Client:     | Paul and Jane Taylor        |         |
| Date:       | January 2015                |         |
| Drawing:    | Existing / Proposed Section |         |
| Drawing No. | 1502 - P07                  | Rev: B  |
| Scale:      | 1:1                         | 00 @ A3 |
|             |                             |         |