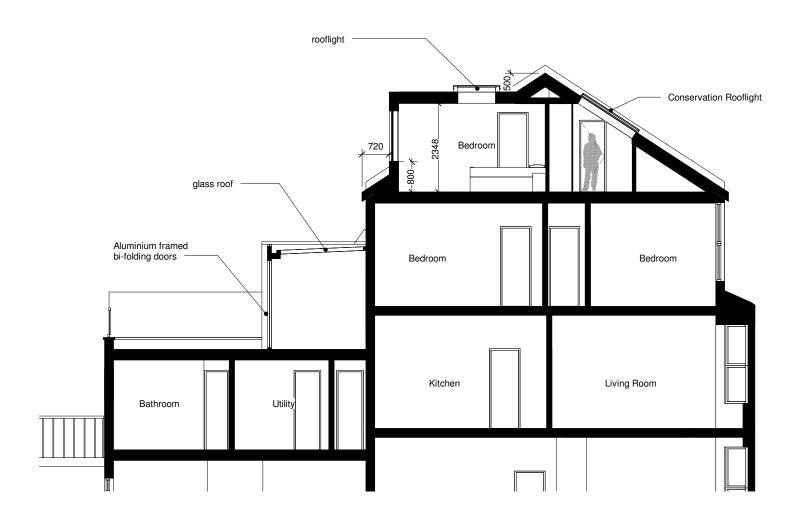

1 Existing Section

1:100

2 Proposed Section 1:100

05.04.2016\_Rev A\_Issued For Planning 26.04.2016\_Rev B\_General revision

1502 Savernake Rod

| Status:     | PLANNING                    |         |
|-------------|-----------------------------|---------|
| Client:     | Paul and Jane Taylor        |         |
| Date:       | January 2015                |         |
| Drawing:    | Existing / Proposed Section |         |
| Drawing No. | 1502 - P07                  | Rev: B  |
| Scale:      | 1:1                         | 00 @ A3 |
|             |                             |         |