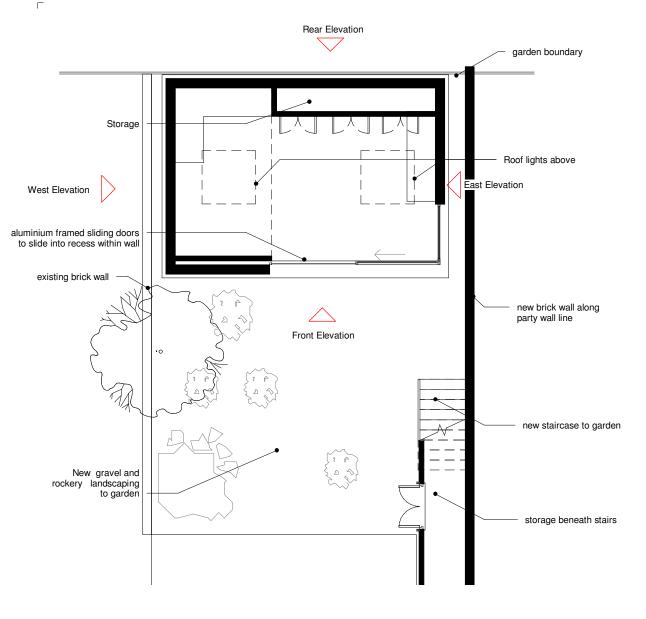

Garden Room Proposed Plan

Garden Room Proposed Roof Plan 1:100

**MAP**Architecture

Ground Floor 88 Cecilia Road London E8 2ET tel: 07886 301713

15.03.2016\_Rev A\_Issued For Planning

PLANNING

January 2015

1:100 @ A3