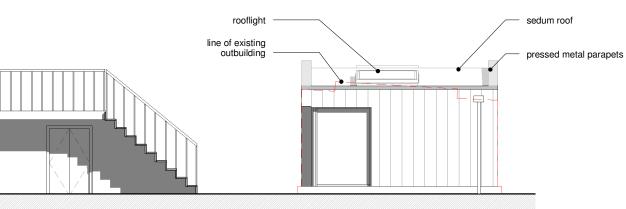

Garden Room Proposed Plan



Garden Room Proposed Roof Plan 1:100





**MAP**Architecture

Ground Floor 88 Cecilia Road London E8 2ET tel: 07886 301713

15.03.2016\_Rev A\_Issued For Planning

PLANNING

January 2015

1:100 @ A3

Paul and Jane Taylor

Proposed Garden Room

26.04.2016\_Rev B\_General revision

1502 Savernake Rod

**Drawing No.** 1502 - P06 Rev: B

1. Do not scale this drawing.
2. All dimensions must be checked on site and any discrepancies verified with the architect.
3. Unless shown otherwise, all dimensions are to structural surfaces.
4. All work must comply with relevant building Standards and Building Regulations requirements. Drawing errors and ommissions to be reported to the architect.

Scale:

standard notes:

Garden Room Proposed East Elevation

1:100