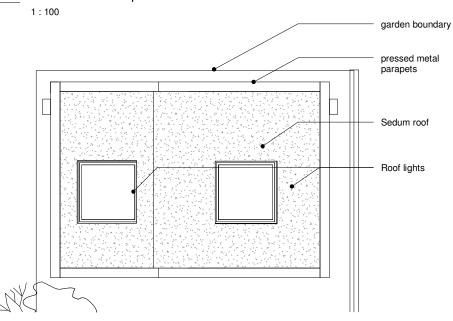

Garden Room Proposed Plan

Garden Room Proposed Roof Plan 1:100

**MAP**Architecture

Ground Floor 88 Cecilia Road London E8 2ET tel: 07886 301713

15.03.2016\_Rev A\_Issued For Planning

PLANNING

January 2015

1:100 @ A3