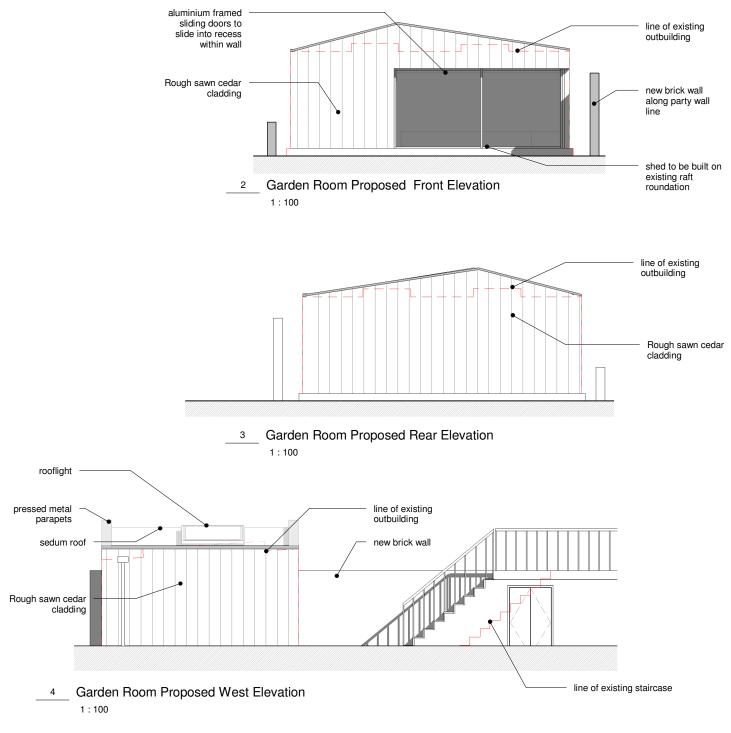

Garden Room Proposed Plan



Garden Room Proposed Roof Plan 1:100





**MAP**Architecture

Ground Floor 88 Cecilia Road London E8 2ET tel: 07886 301713

15.03.2016\_Rev A\_Issued For Planning

PLANNING

January 2015

1:100 @ A3

Paul and Jane Taylor

Proposed Garden Room

26.04.2016\_Rev B\_General revision

1502 Savernake Rod

**Drawing No.** 1502 - P06 Rev: B

1. Do not scale this drawing.
2. All dimensions must be checked on site and any discrepancies verified with the architect.
3. Unless shown otherwise, all dimensions are to structural surfaces.
4. All work must comply with relevant building Standards and Building Regulations requirements. Drawing errors and ommissions to be reported to the architect.

Scale:

standard notes:

Garden Room Proposed East Elevation

1:100