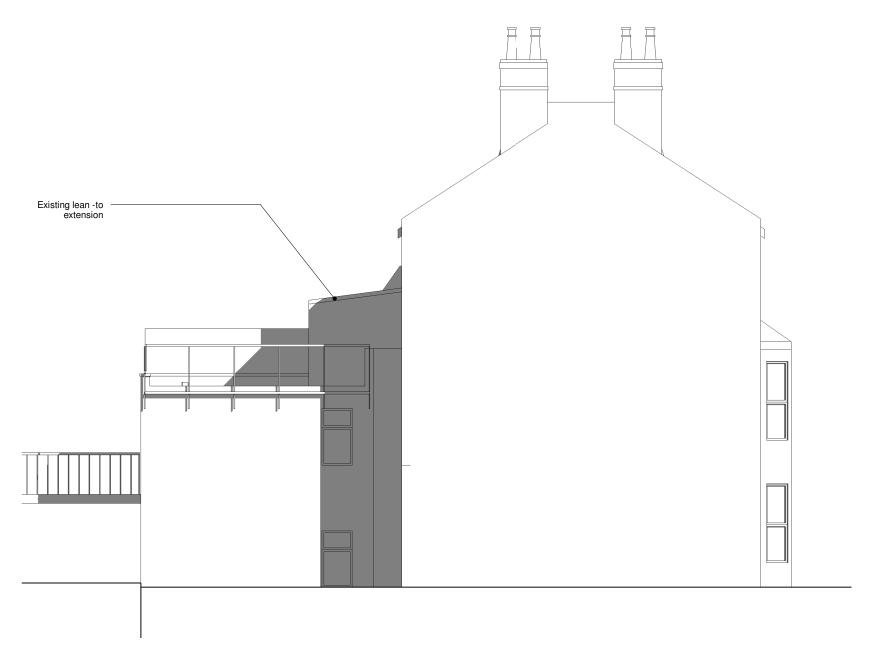

## 1 Existing Side / West Elevation

1:100



## 2 Proposed Side / West Elevation

1:100



11.04.2016\_Rev B\_General Revision

## 1502 Savernake Rod

| Status:     | PLANNING                             |
|-------------|--------------------------------------|
| Client:     | Paul and Jane Taylo                  |
| Date:       | January 201                          |
| Drawing:    | Existing / Proposed<br>Elevations 02 |
| Drawing No. | 1502 - P05 Rev: B                    |
| Scale:      | 1:100 @ A                            |

standard notes:

1. Do not scale this drawing.
2. All dimensions must be checked on site and any discrepancies verified with the architect.
3. Unless shown otherwise, all dimensions are to structural surfaces.
4. All work must comply with relevant building Sta