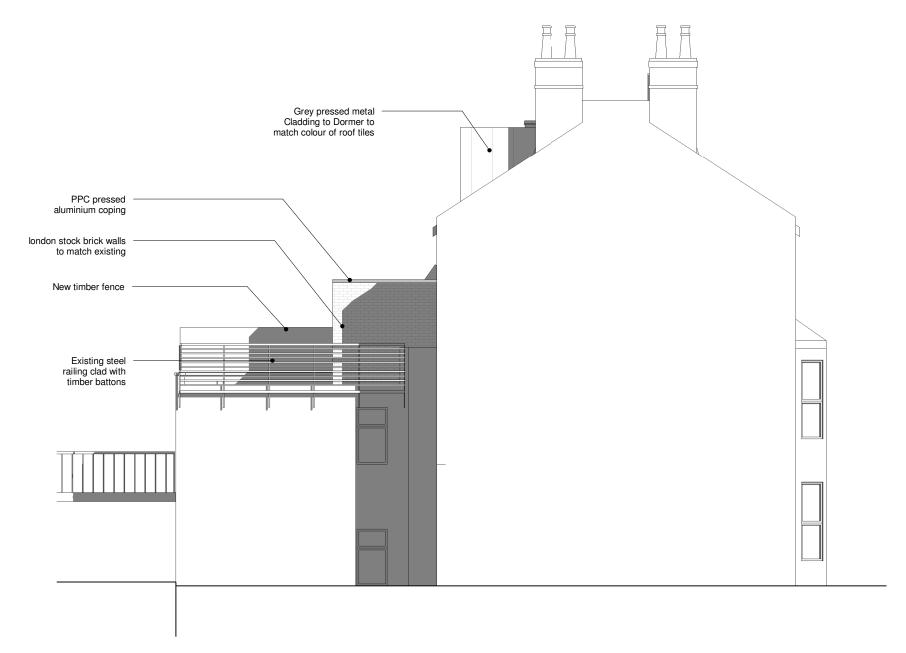

## 1 Existing Side / West Elevation

1:100



## 2 Proposed Side / West Elevation

1:100



11.04.2016\_Rev B\_General Revision

## 1502 Savernake Rod

| Status:     | PLANNING                             |
|-------------|--------------------------------------|
| Client:     | Paul and Jane Taylo                  |
| Date:       | January 201                          |
| Drawing:    | Existing / Proposed<br>Elevations 02 |
| Drawing No. | 1502 - P05 Rev: B                    |
| Scale:      | 1:100 @ A                            |

standard notes:

1. Do not scale this drawing.
2. All dimensions must be checked on site and any discrepancies verified with the architect.
3. Unless shown otherwise, all dimensions are to structural surfaces.
4. All work must comply with relevant building Standards and Building Regulations requirements.