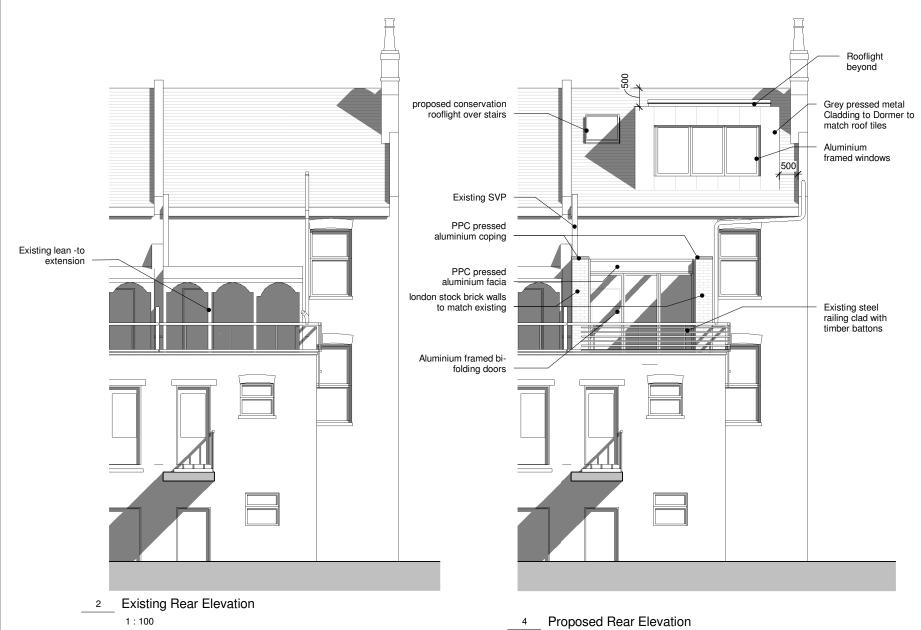

1 Existing Front Elevation 1:100

0m 1m 2m

Proposed Front Elevation 1:100

15.03.2016\_Rev A\_Issued For Planning 11.04.2016\_Rev B\_General Revision 26.04.2016\_Rev C\_Reduced dormer