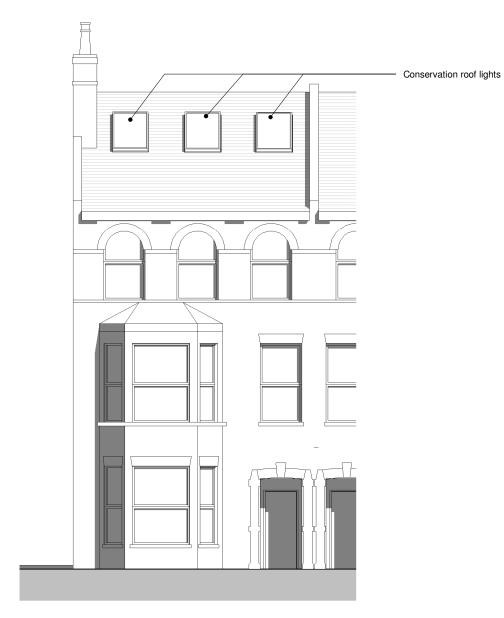

1 Existing Front Elevation 1:100

0m 1m 2m

Proposed Front Elevation 1:100

15.03.2016\_Rev A\_Issued For Planning 11.04.2016\_Rev B\_General Revision 26.04.2016\_Rev C\_Reduced dormer