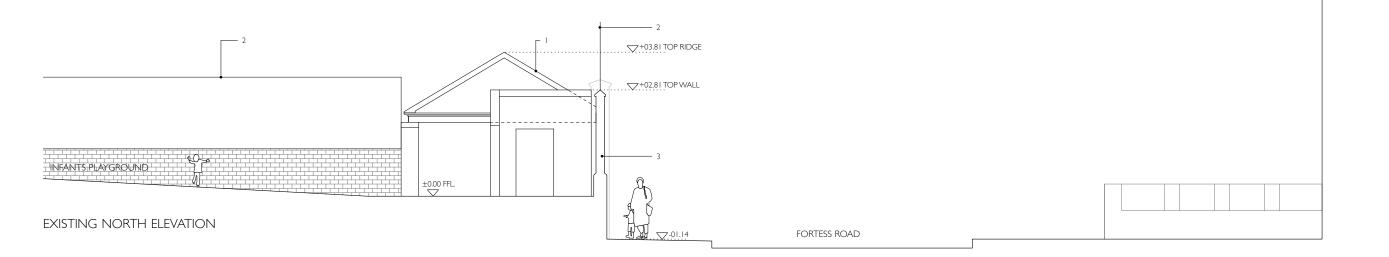

### EXISTING:

- Existing canopy structure
   Existing wire mesh fence
   Existing brick boundary wall

# PROPOSED MATERIALS:

EXISTING AND PROPOSED NORTH ELEVATION

DWG.: P009 REV: SCALE: 1:100 @A3 STATUS: PLANNING DATE: 21.04.16 BY: NS

DO NOT SCALE OFF DRAWINGS / USE FIGURED DIMENSIONS ONLY CHECK DIMENSIONS ON SITE / NOTIFY ARCHITECT OF DISCREPANCIES REFER TO STRUCTURAL ENGINEER DRAWINGS FOR STRUCTURAL DESIGN COPYRIGHT AY ARCHITECTS