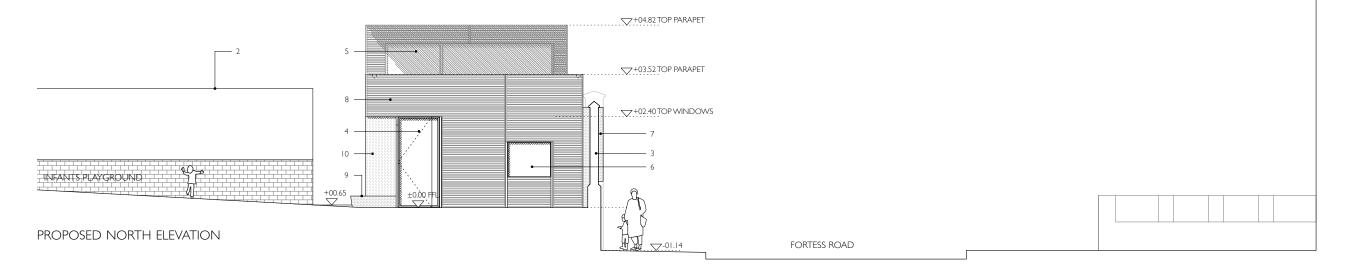

#### PROPOSED:

- 4 Secondary door entrance aluminium framed
  5 North facing aluminium framed roof window
  6 Dark-room / storage window
  10 Aluminium panel

- 7 Display window

# PROPOSED MATERIALS:

EXISTING AND PROPOSED NORTH ELEVATION

DWG.: P009 REV: SCALE: 1:100 @A3 STATUS: PLANNING DATE: 21.04.16 BY: NS

DO NOT SCALE OFF DRAWINGS / USE FIGURED DIMENSIONS ONLY CHECK DIMENSIONS ON SITE / NOTIFY ARCHITECT OF DISCREPANCIES REFER TO STRUCTURAL ENGINEER DRAWINGS FOR STRUCTURAL DESIGN COPYRIGHT AY ARCHITECTS