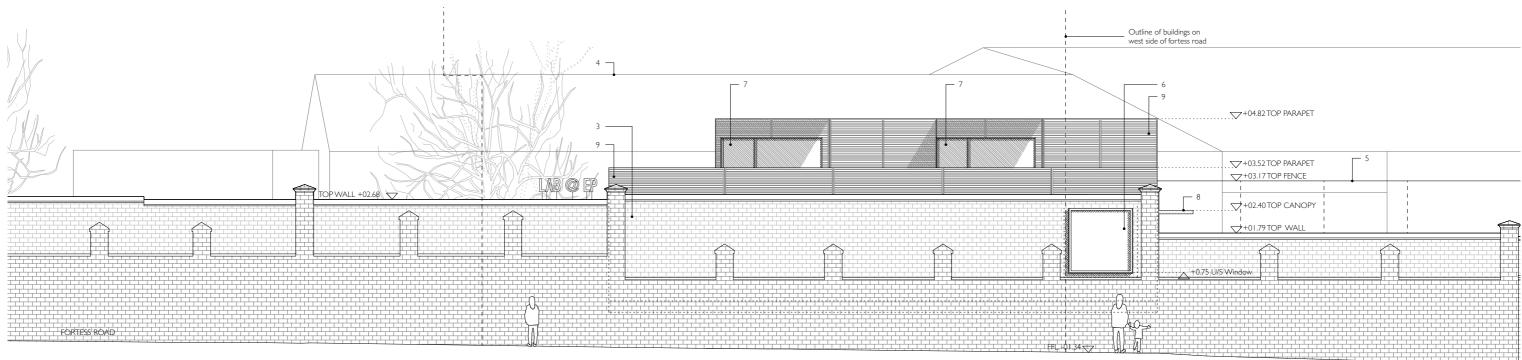

## PROPOSED WEST ELEVATION

Key

## EXISTING:

- I Existing canopy structure
- 2 Existing fence
  3 Existing brick boundary wall
- 4 School buildings in background
- PROPOSED:
- 5 New wire mesh fence to replace existing
  6 Display window laminated toughened glass with aluminium flashing
  7 Aluminium framed roof window
- 8 Aluminium clad entrance canopy