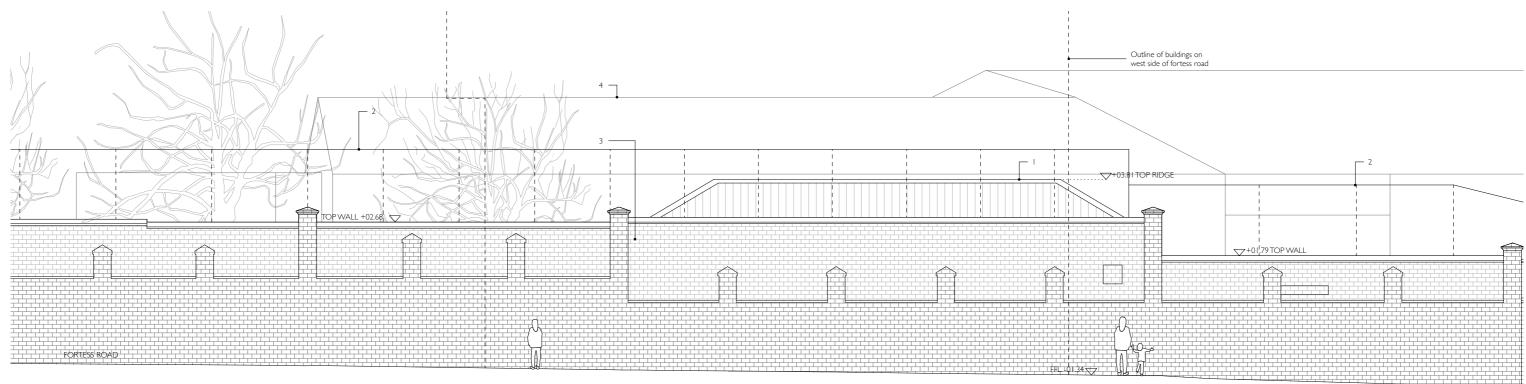

# EXISTING WEST ELEVATION

## EXISTING:

- I Existing canopy structure
- 2 Existing fence
  3 Existing brick boundary wall
- 4 School buildings in background
- PROPOSED:
- 5 New wire mesh fence to replace existing
  6 Display window laminated toughened glass with aluminium flashing
  7 Aluminium framed roof window
- 8 Aluminium clad entrance canopy