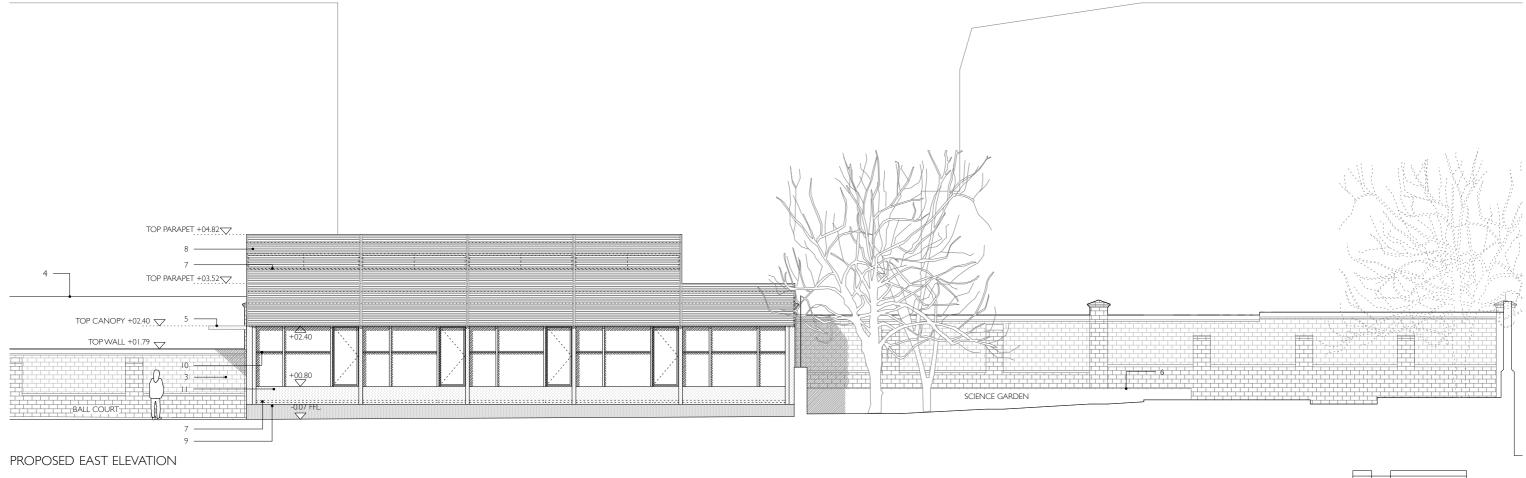

### PROPOSED:

- 4 New wire mesh fence
- 5 Aluminium clad entrance canopy
- 6 Timber bench
- PROPOSED MATERIALS:
  - 8 Timber rainscreen
- 7 Louvered vents
- 9 Low concrete plinth / bench
- 10 Aluminium framed windows 11 - Aluminium panel

EXISTING AND PROPOSED EAST ELEVATION

DWG.: P006
REV:
SCALE: 1:100 @A3
STATUS: PLANNING
DATE: 21.04.16
BY: NS