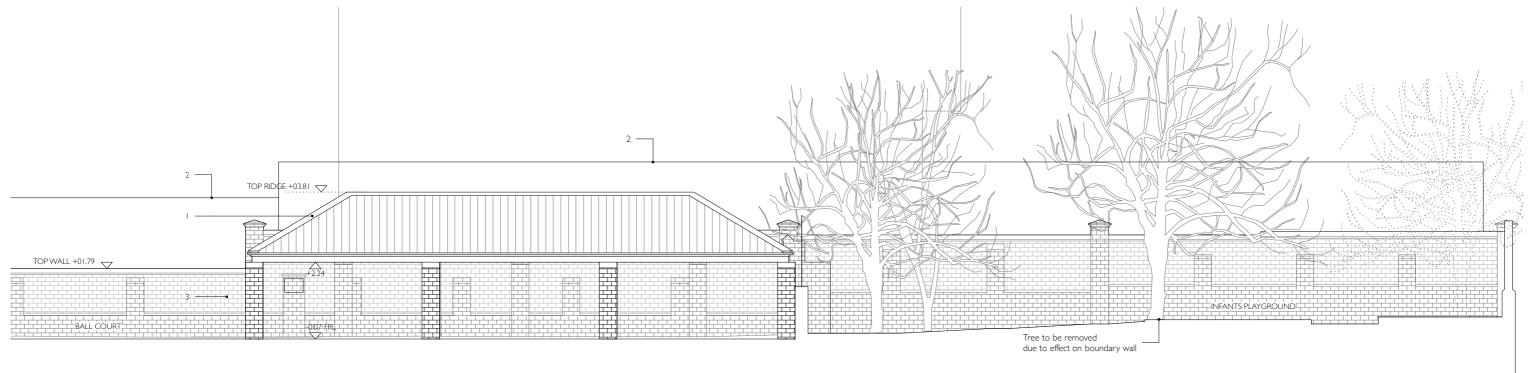

## EXISTING EAST ELEVATION

Key

## EXISTING:

- I Existing canopy structure 2 Existing wire mesh fence
- 3 Existing brick boundary wall

EXISTING AND PROPOSED EAST ELEVATION

DWG.: P006
REV:
SCALE: 1:100 @A3
STATUS: PLANNING
DATE: 21.04.16
BY: NS