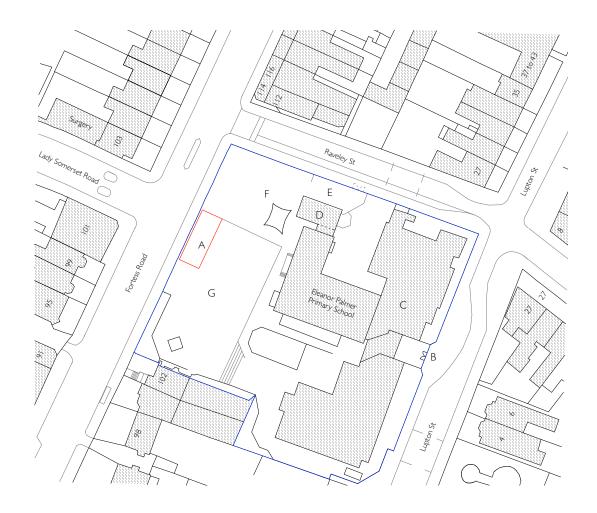

- Proposed Science Lab Building Site School entrance
- В. С. Main building
- Classroom out building D.
- New play area replacing previous car parking area Infants playground
- E. F
- G. Ball court

## LOCATION PLAN

| DWG NO.  | : P001      |
|----------|-------------|
| REV :    |             |
| SCALE :  | 1:1000 @ A4 |
| STATUS : | PLANNING    |
| DATE :   | 21.04.16    |
|          |             |

1505 - ELEANOR PALMER SCIENCE LAB