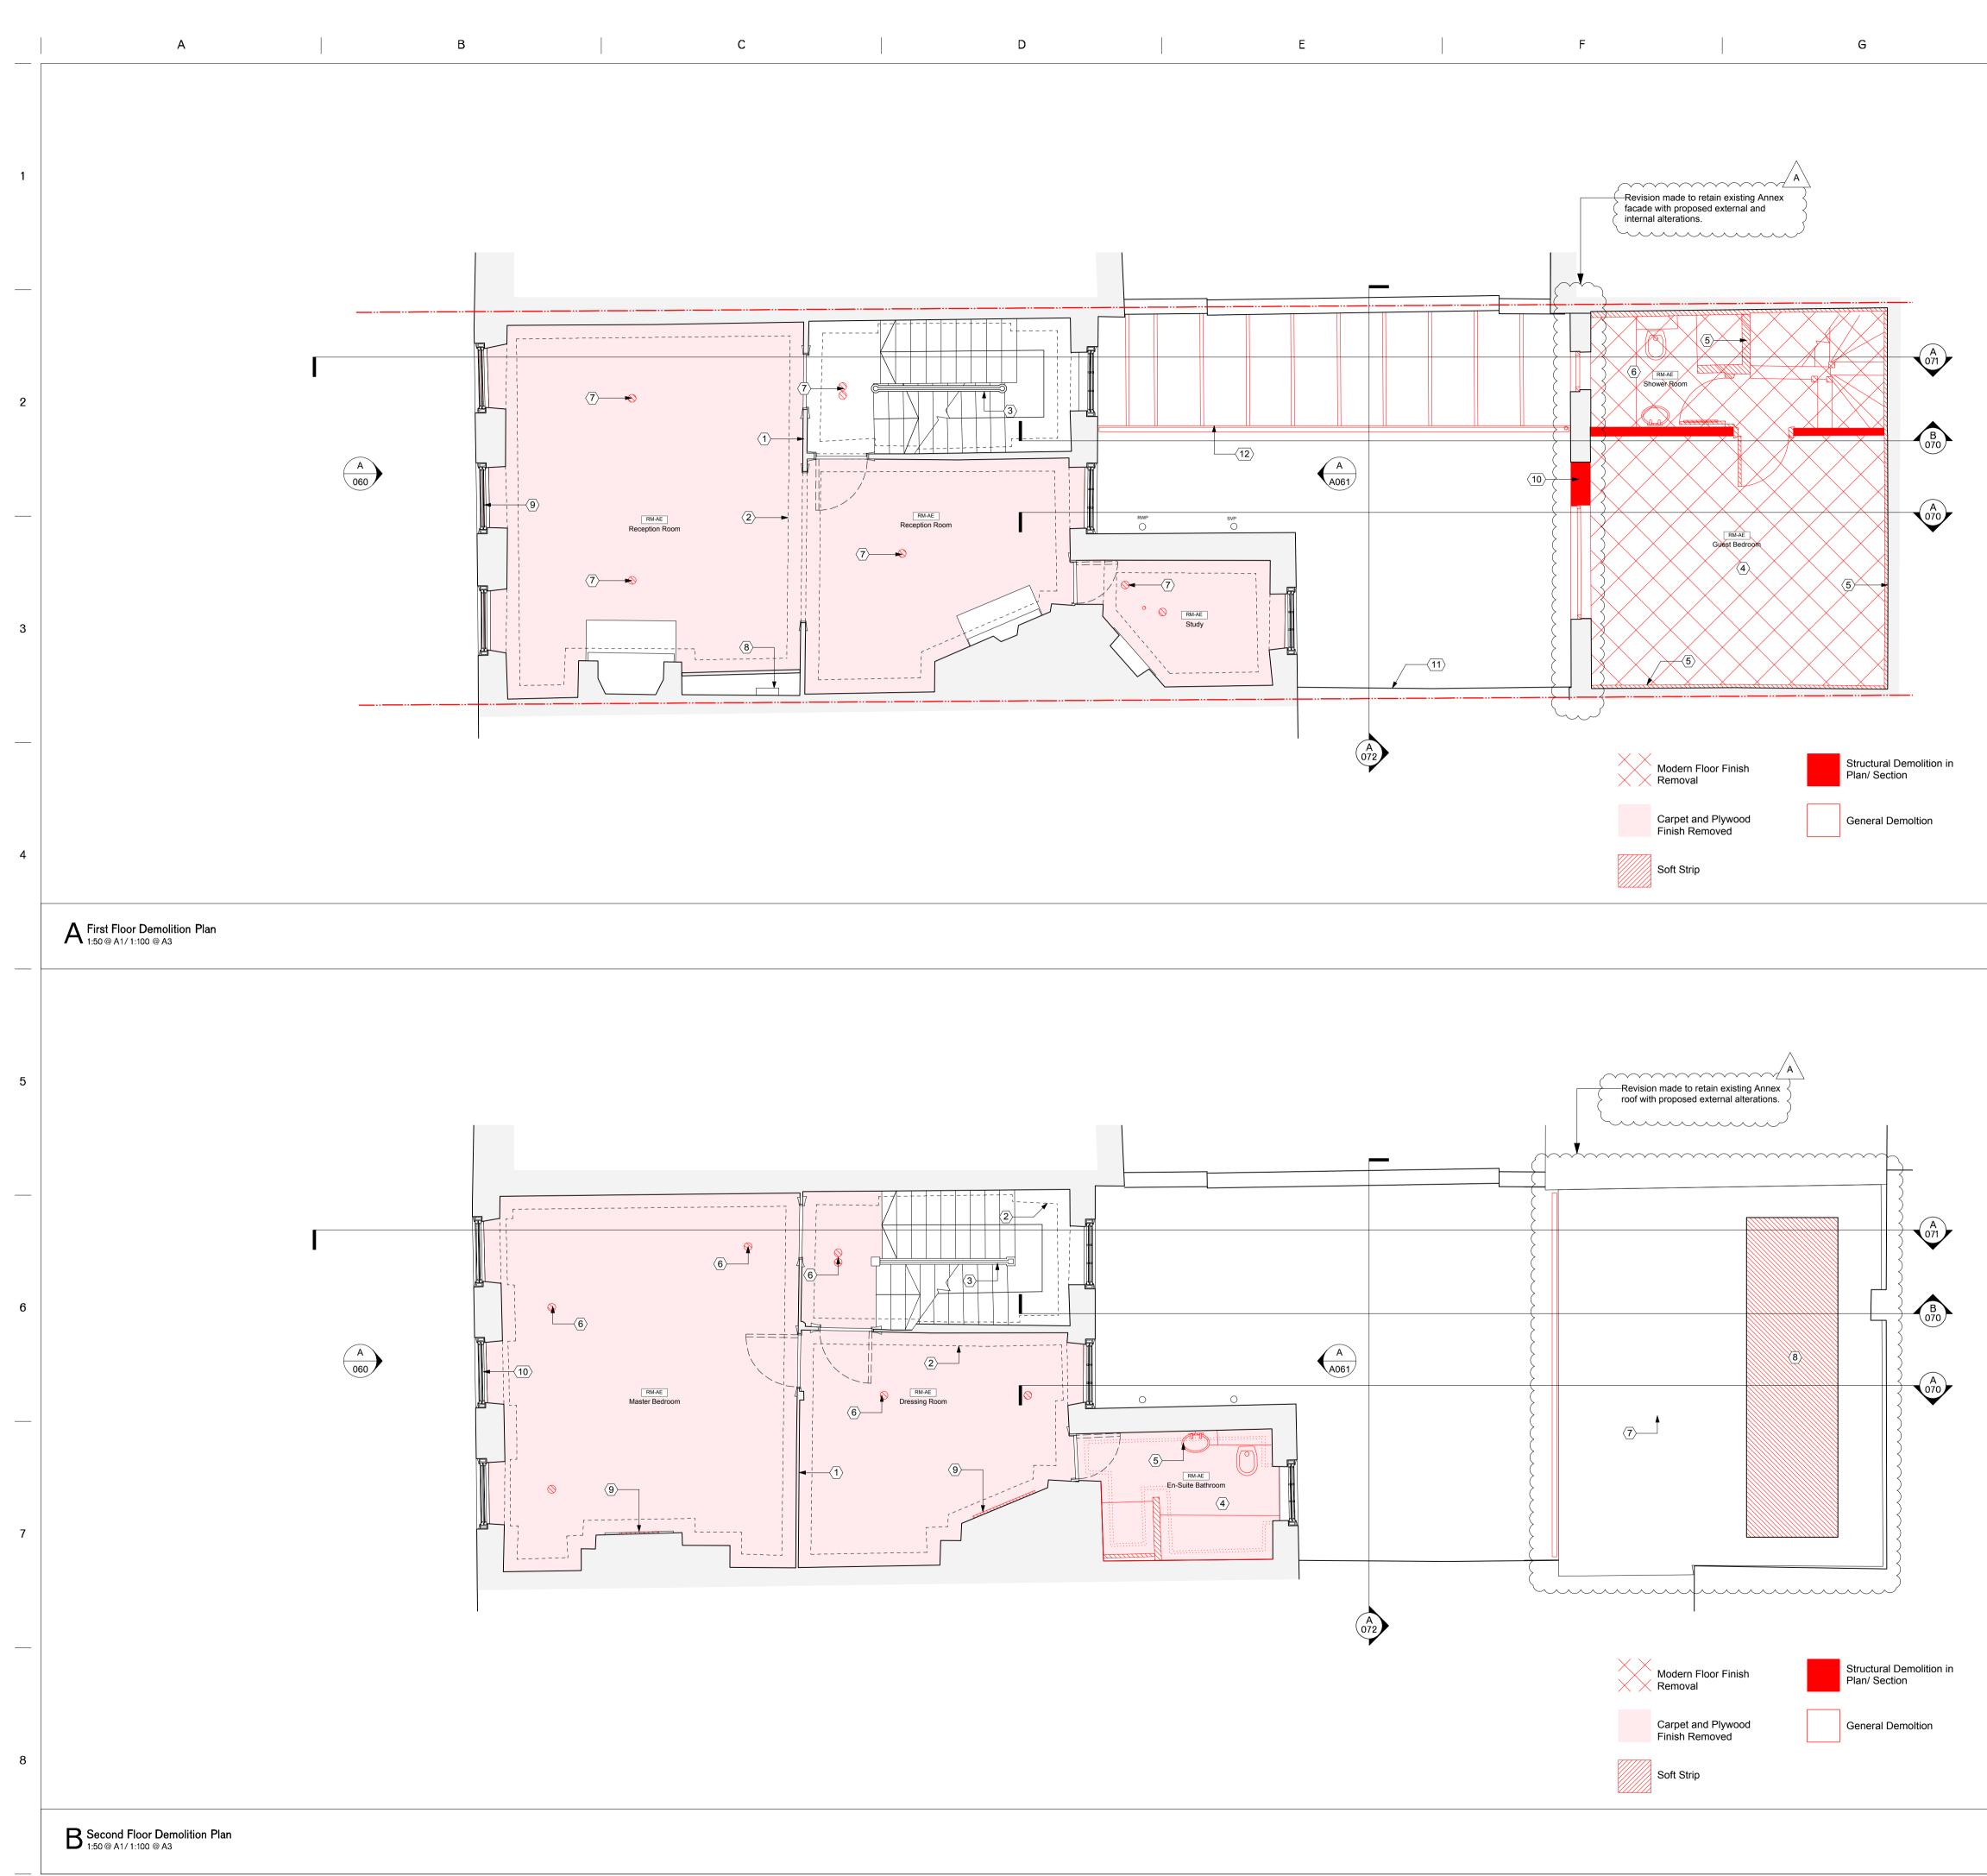

А

Е

С

G

F

- Н
- $\langle 1 \rangle$  All existing panelling maintained
- $\langle \overline{2} \rangle$  All existing cornices maintained
- (3) Existing staircase maintained and stripped using poultice paint removal system to reveal the original carving.
- $\langle \overline{4} \rangle$  Existing floor structure demolished
- $\langle \underline{5} \rangle$  All plasterboard linings and ceilings removed
- Non original linings and ceilings removed to bathroom
- $\langle \overline{7} \rangle$  Light Fitting/ Fire Alarm removed from ceiling
- $\langle 8 \rangle$  Existing consumer box to remain
- (9) Existing 1/1 sashes removed and set aside(10) Demolish wall and make ready for new opening-
- Partywalls to remain
- $\langle \underline{11} \rangle$  Existing exterior flank party wall maintained
- (12) Existing lead roof demolished and flashings left in place where possible.

## the original carving.

All existing panelling maintained.
All existing cornices maintained.

(4) Non original linings and ceilings removed to bathroom

(3) Existing staircase maintained and stripped using poultice paint removal system to reveal

- $\langle 5 \rangle$  Sanitaryware fittings removed
- $\langle \mathbf{6} \rangle$  Existing Fire alarm sounder light rose removed
- $\langle \overline{7} \rangle$  Existing slates tiles re-used
- $\langle \overline{8} \rangle$  Roof and structure demolished and made ready
- for new rooflight opening
- $\langle 9 \rangle$  Fire place vent removed to open up chamber  $\langle 10 \rangle$  Existing 1/1 sashes removed and set aside

## First & Second Floor Demolition Plans

| scale<br>1:50 @ A1 / 1:100 @ A | drawn by<br>NF |            |
|--------------------------------|----------------|------------|
| DATE<br>MARCH 2016             |                | CHECKED BY |
| <br>DRAWING STATUS             |                |            |
| PROJECT NO.<br>QA149           | DRAWING NO.    | REV.       |