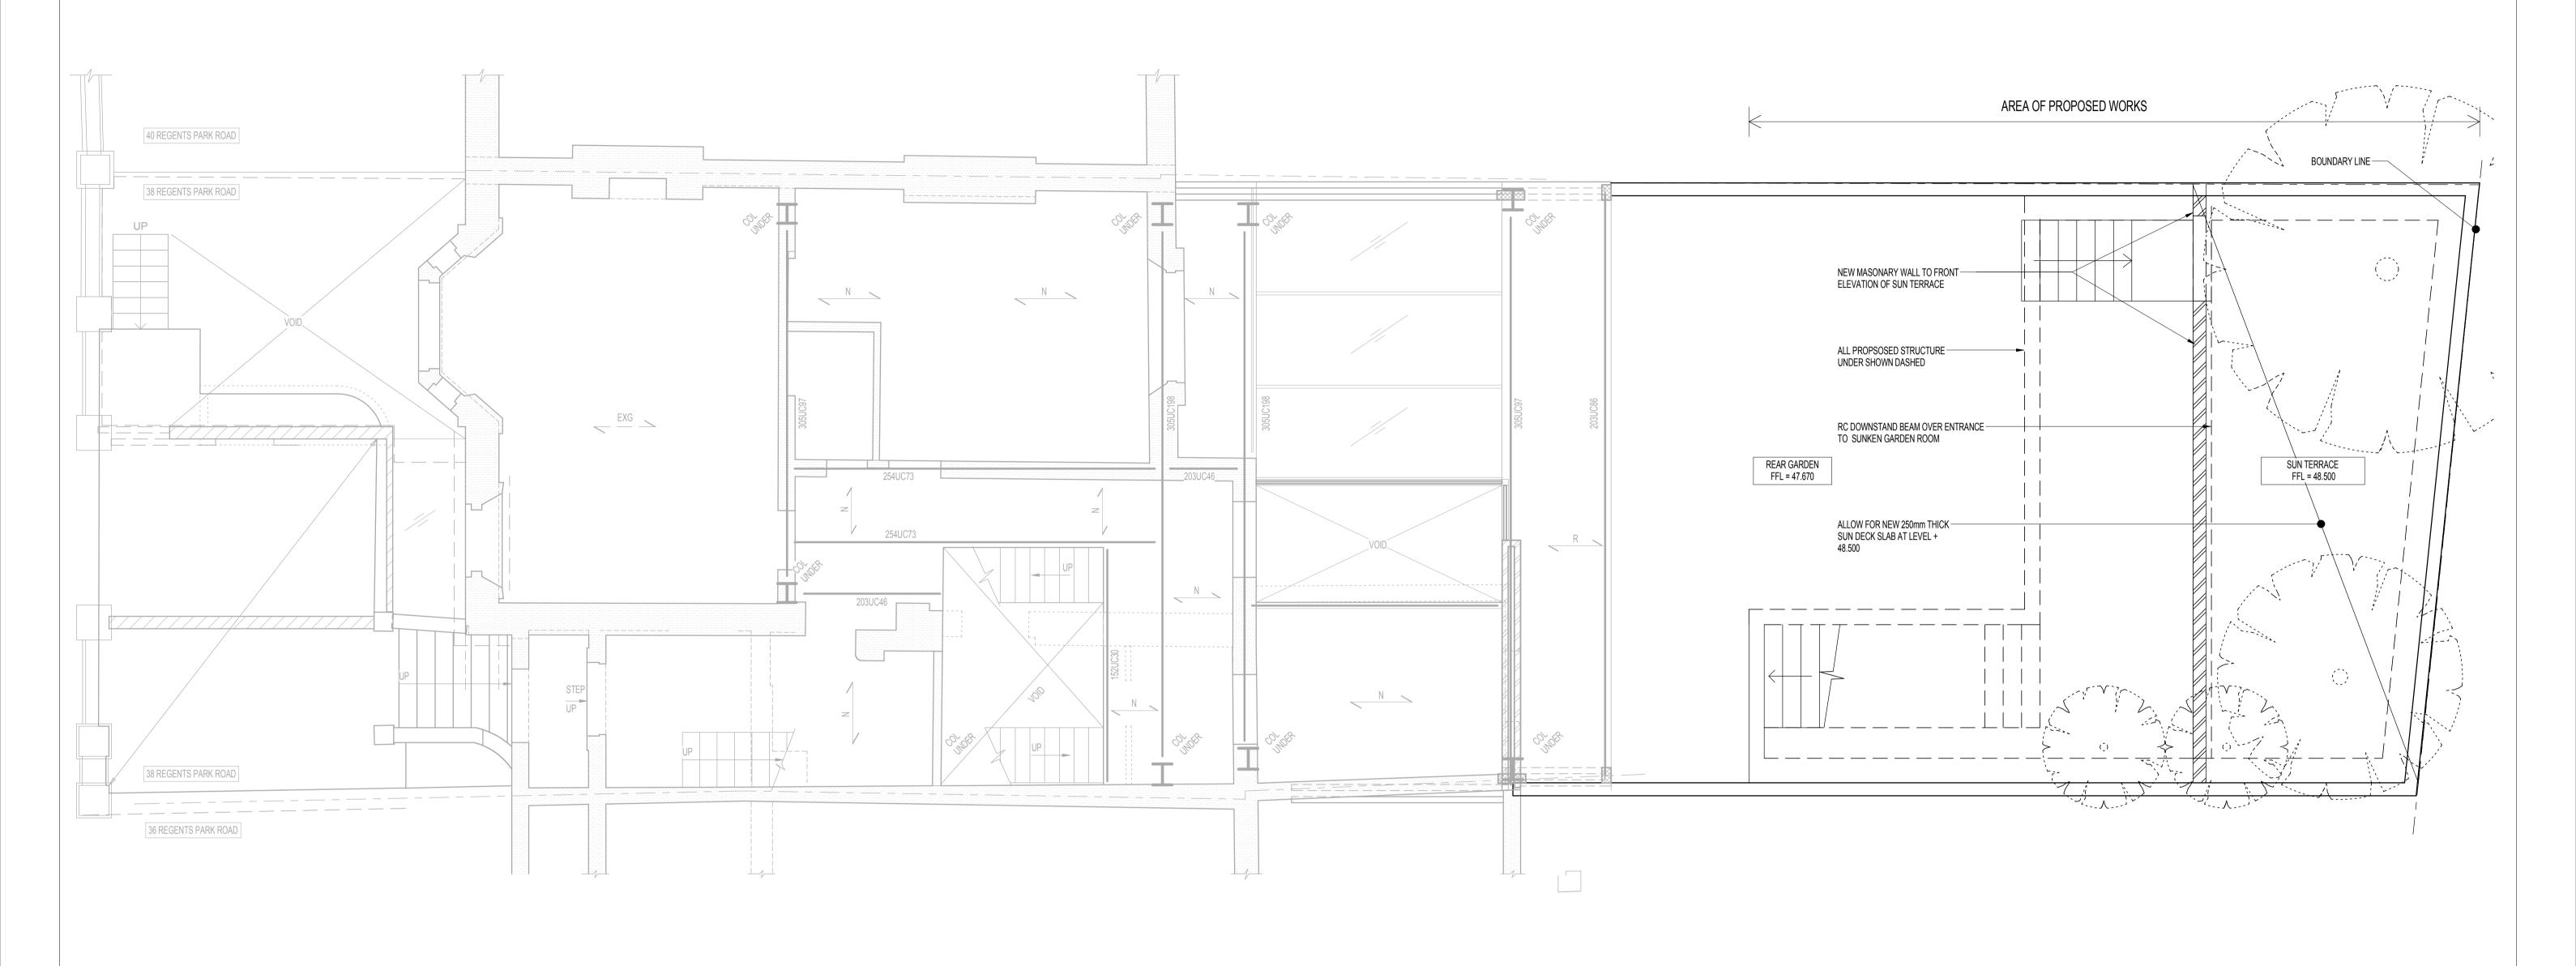

## LEGEND

EXISTING STRUCTURE

NEW RC STRUCTURE

 $\sim \frac{\mathrm{EXG}}{\sim} \simeq \frac{\mathrm{ASSUMED}}{\mathrm{EXISTING}} \frac{\mathrm{DIRECTION}}{\mathrm{DIRECTION}} \frac{\mathrm{SPAN}}{\mathrm{ON}} \frac{\mathrm{ON}}{\mathrm{ON}}$ 

This drawing is to be read in conjunction with all relevant architects, engineers and specialists drawings and specifications.

Do not scale from this drawing.

elliottwood

38 Regents
London NW

38 Regents Park Road London NW1 7SX