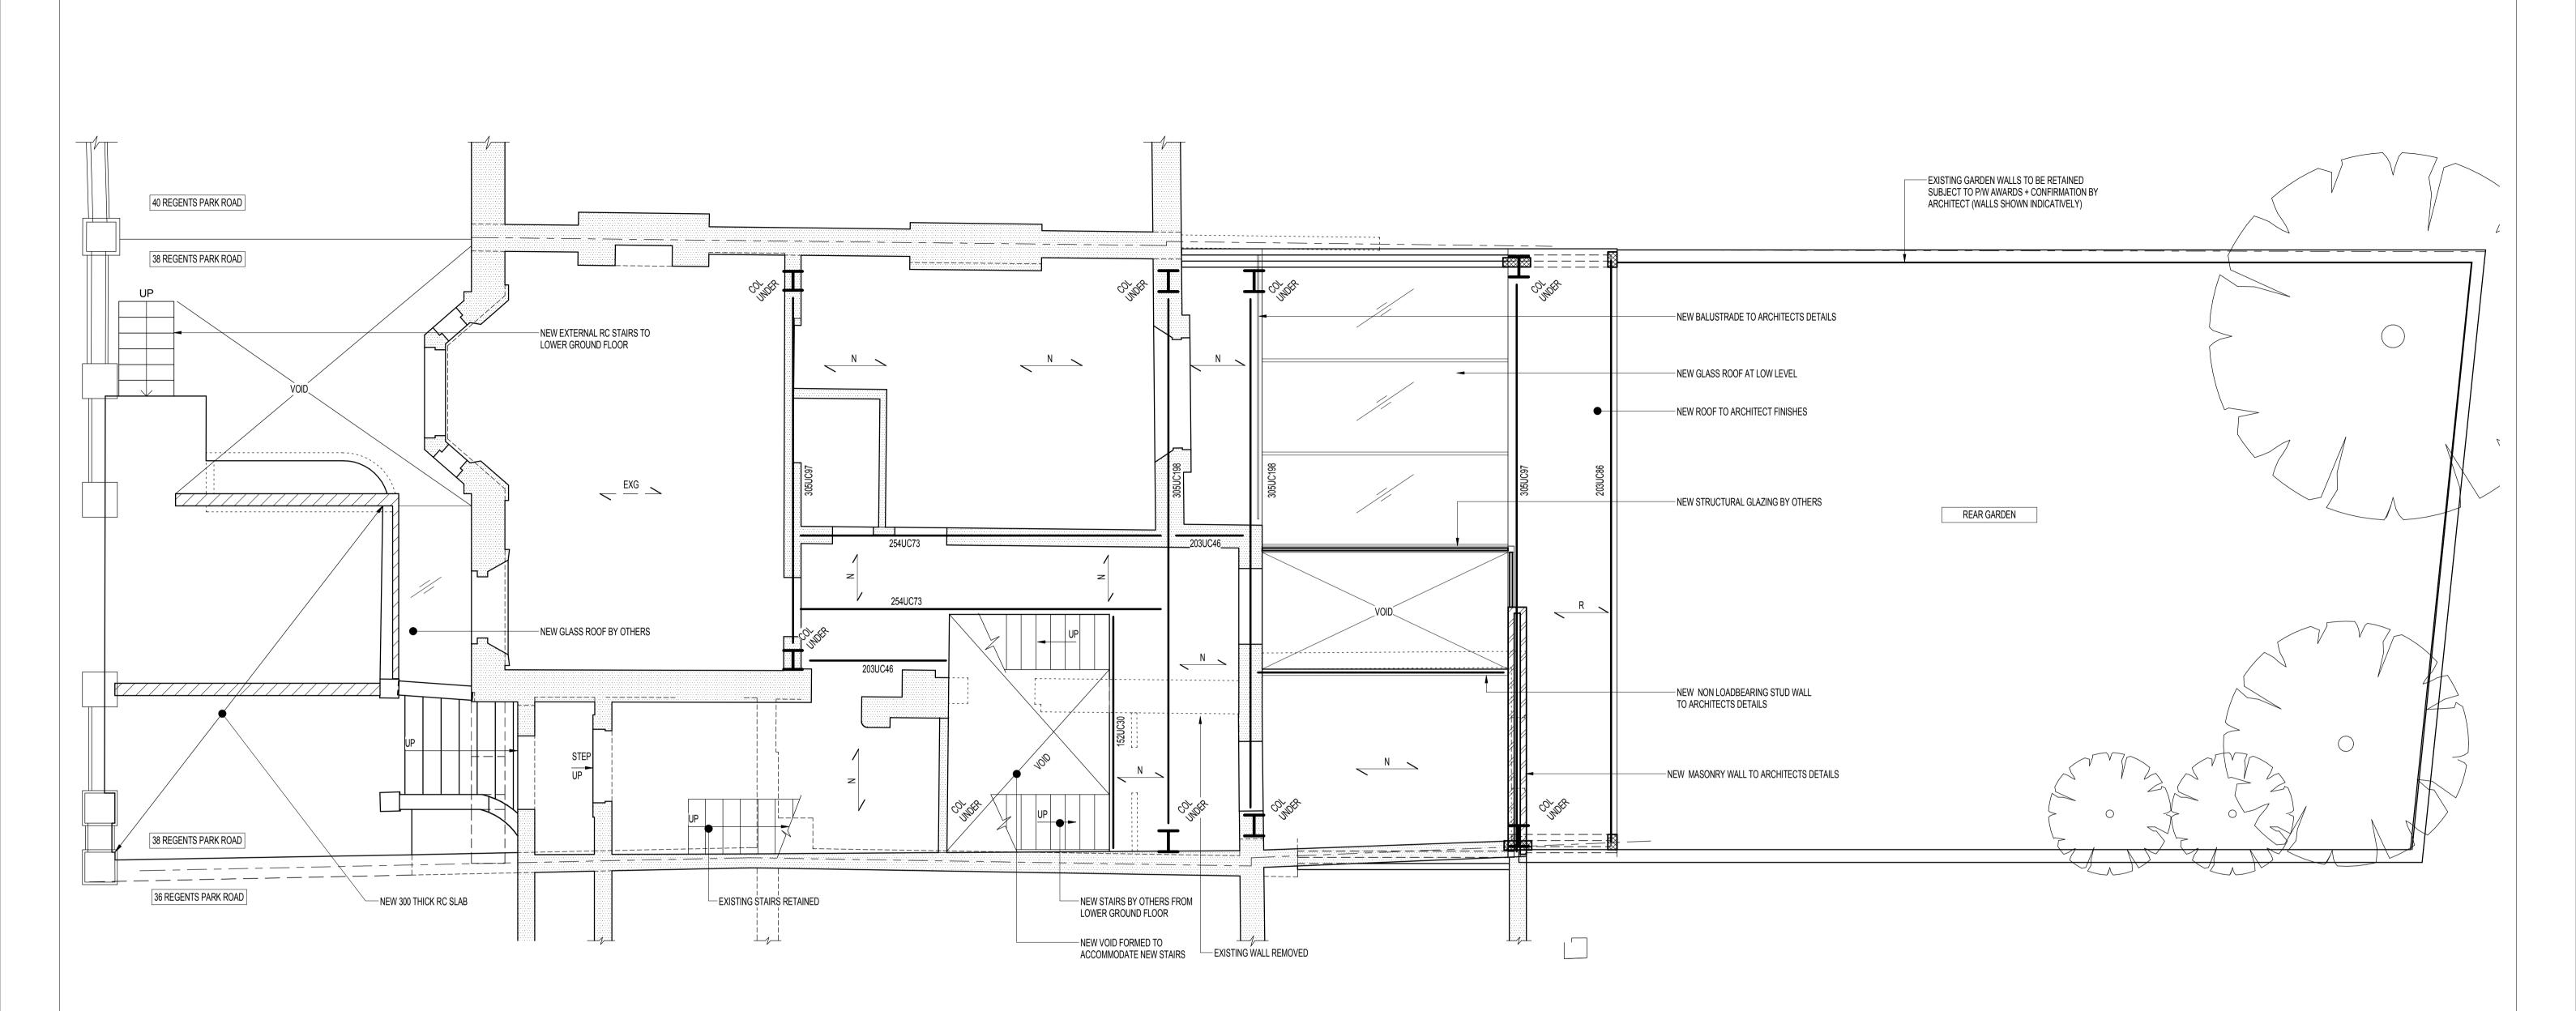

| LEGEND   |                                                       |  |  |  |  |  |
|----------|-------------------------------------------------------|--|--|--|--|--|
|          | EXISTING STRUCTURE                                    |  |  |  |  |  |
| <u> </u> | NEW LOAD BEARING BLOCKWORK                            |  |  |  |  |  |
|          | NEW BRICKWORK                                         |  |  |  |  |  |
|          | PADSTONES                                             |  |  |  |  |  |
| <u> </u> | LOAD BEARING STUDWORK                                 |  |  |  |  |  |
|          | NON LOAD BEARING WALLS                                |  |  |  |  |  |
|          | LOAD BEARING STRUCTURE BELOW                          |  |  |  |  |  |
|          | EXISTING STRUCTURE TO BE REMOVED                      |  |  |  |  |  |
| <b></b>  | NEW STEEL BEAMS                                       |  |  |  |  |  |
| c:=:=:>  | NEW LINTELS OVER OPENINGS                             |  |  |  |  |  |
|          | DIRECTION OF SPAN ON<br>NEW TIMBER JOIST              |  |  |  |  |  |
| < EXG >  | ASSUMED DIRECTION OF SPAN ON<br>EXISTING TIMBER JOIST |  |  |  |  |  |
| L        |                                                       |  |  |  |  |  |

<sup>project</sup> 38 Regents Park Road London NW1 7SX

| project no |      |       | drawing status |         |          |  |  |  |
|------------|------|-------|----------------|---------|----------|--|--|--|
| 211334     |      |       | Preliminary    |         |          |  |  |  |
| originator | zone | level | role           | drg no. | revision |  |  |  |
| EW         | 00   | L00   | S              | 101     | P5       |  |  |  |