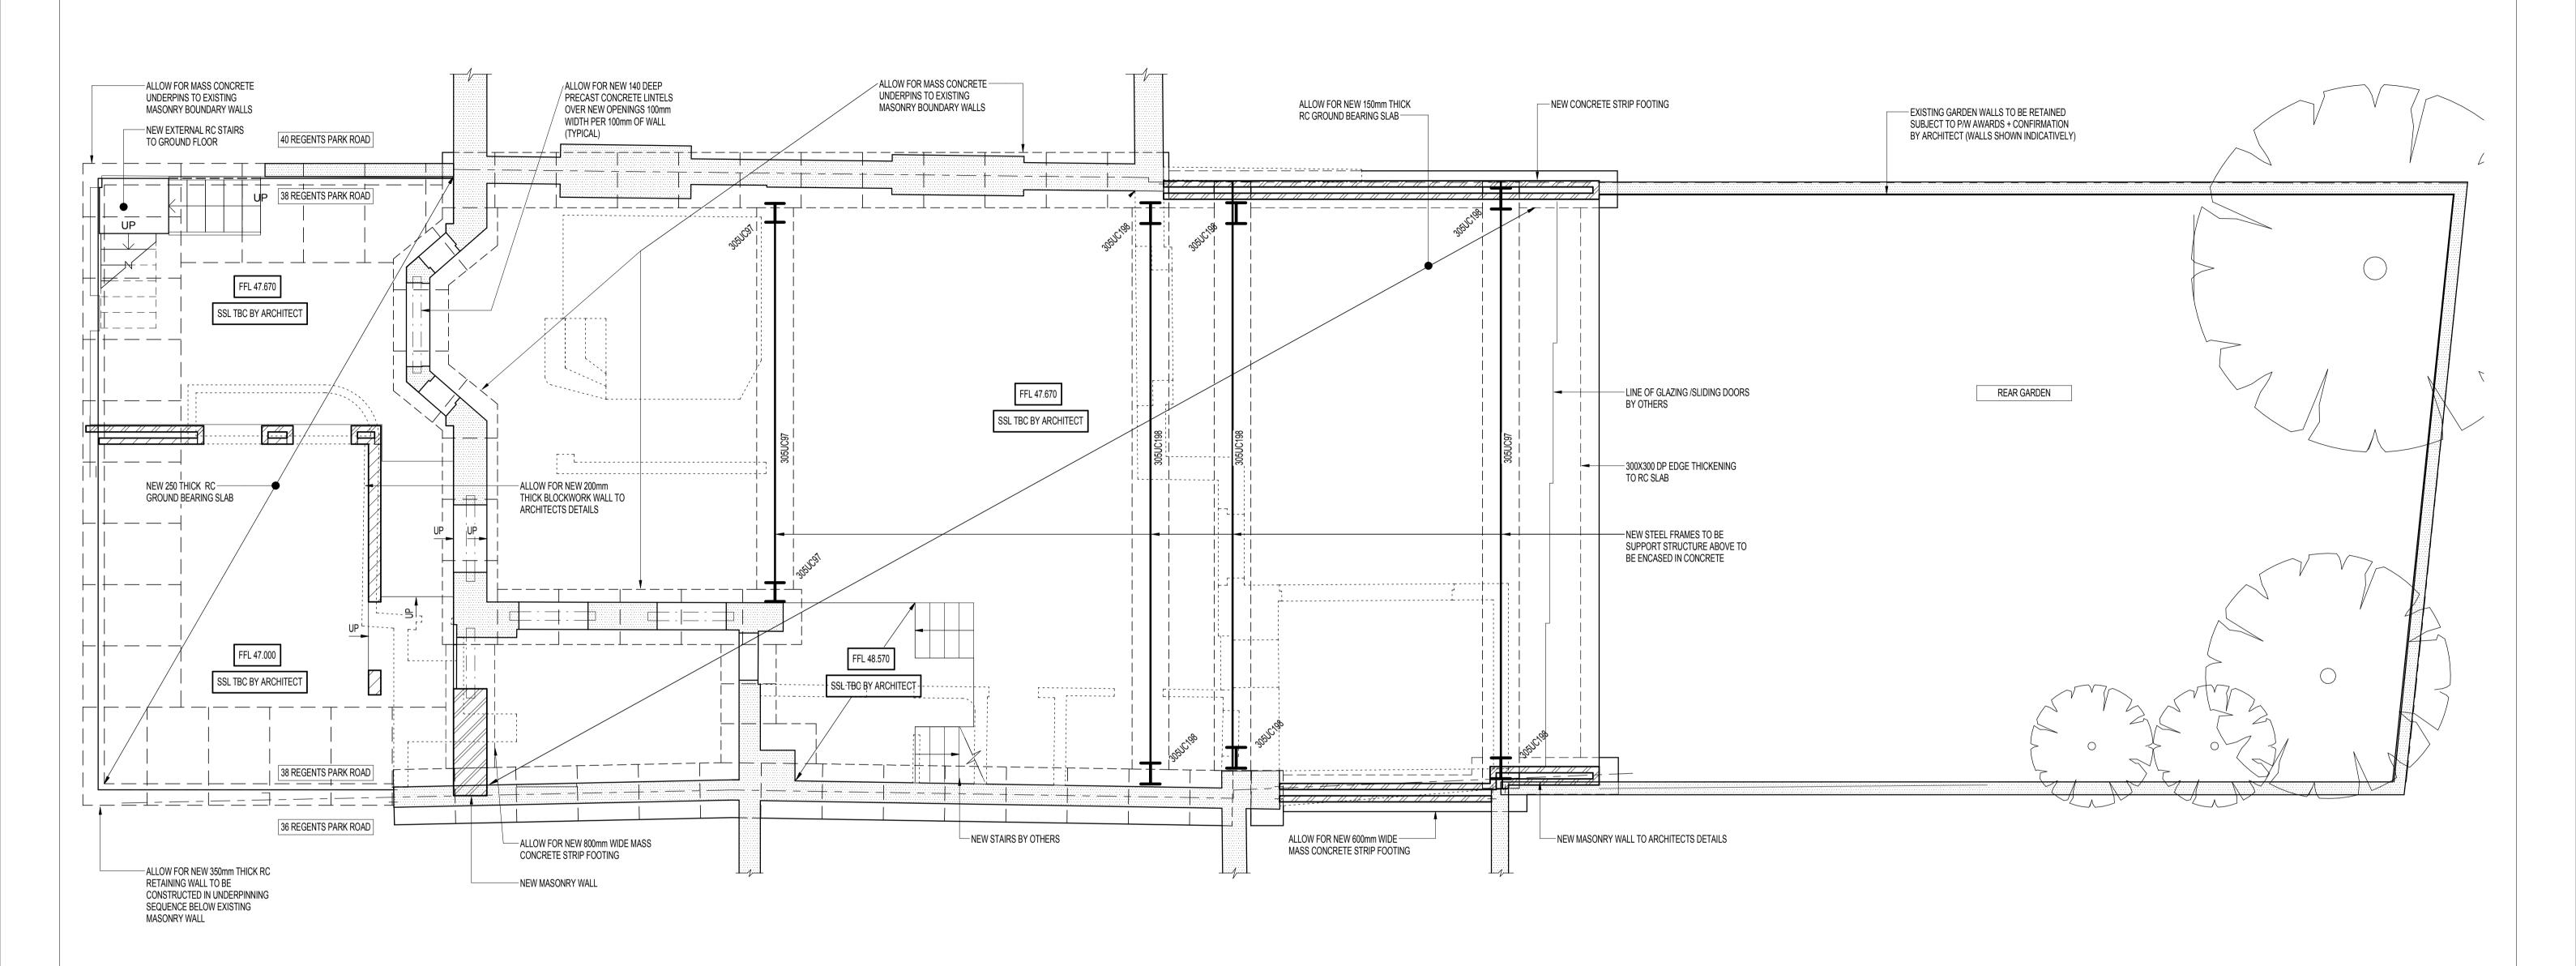

This drawing is to be read in conjunction with all relevant architects, engineers and specialists drawings and specifications.

Do not scale from this drawing.



| drawing title      |  |
|--------------------|--|
| Proposed           |  |
| Lower Ground Floor |  |
|                    |  |
|                    |  |

elliottwood

38 Regents Park Road London NW1 7SX

|                                                                                                                                 | project no.<br>211334 |      |       | drawing st<br>Prelin | atus<br>ninary |          |
|---------------------------------------------------------------------------------------------------------------------------------|-----------------------|------|-------|----------------------|-----------