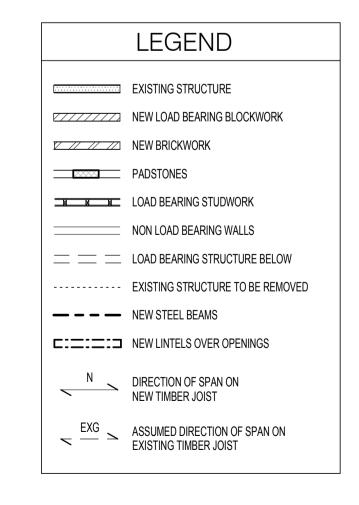

This drawing is to be read in conjunction with all relevant architects, engineers and specialists drawings and specifications.

Do not scale from this drawing.



| drawing title      |  |
|--------------------|--|
| Proposed           |  |
| Lower Ground Floor |  |
|                    |  |
|                    |  |

elliottwood

38 Regents Park Road London NW1 7SX

|                                                                                                                                 | project no.<br>211334 |      |       | drawing st<br>Prelin | atus<br>ninary |          |
|---------------------------------------------------------------------------------------------------------------------------------|-----------------------|------|-------|----------------------|-------------