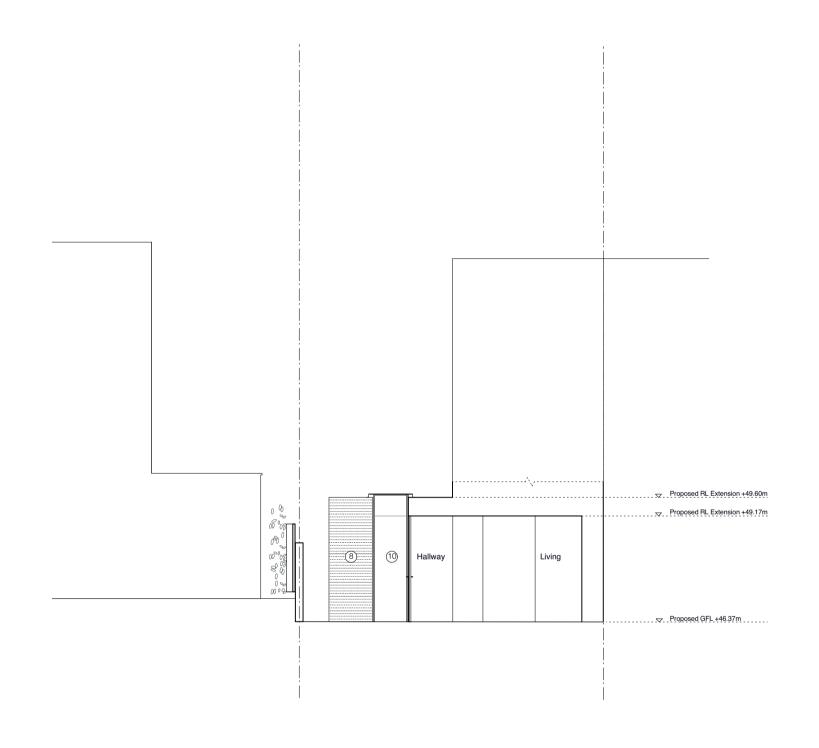

## SECTION BB AS PROPOSED

- MATERIALS KEY
- London Stock Brick
- 2 Existing metal balustrade
- Existing timber fence
- 3
- Timber door 4
- 10m (5) Timber casement windows
  - 6 Timber sash windows
- 7 Black aluminium RWP
- 8 Red brick
- 9 Timber Gate
- (10) Aluminium slim frame windows

SECTION BB AS PROPOSED Checked CQ AM Scale Date 1:100@A3 25.04.2016

Rev

Drawing title

Drawing No

147-AP-301