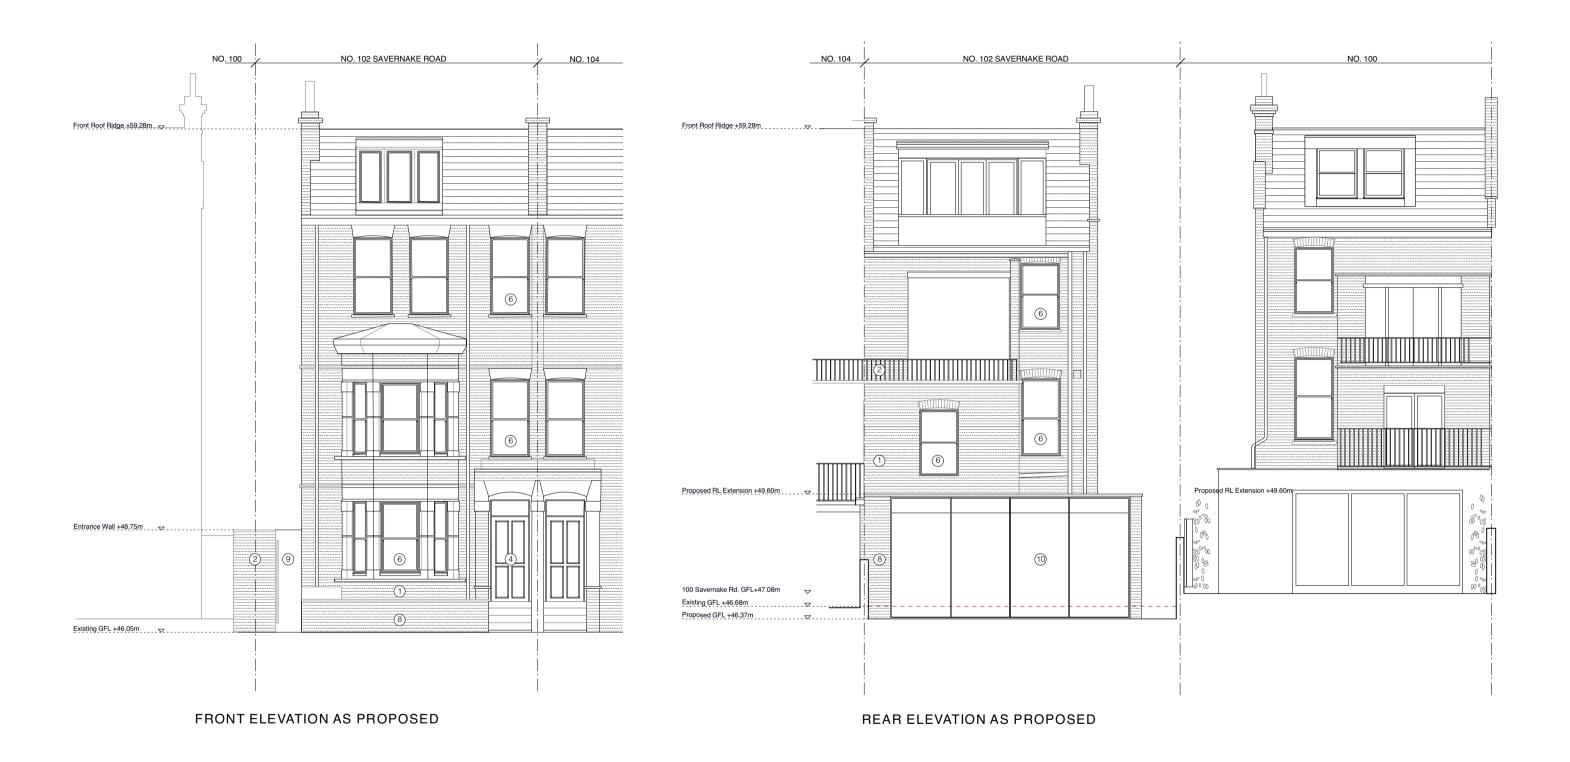

## MATERIALS KEY

- 1 London Stock Brick
- 2 Existing metal balustrade
- 3 Existing timber fence
- 4 Timber door

2

4

- 10m (5) Timber casement windows
  - 6 Timber sash windows
- ⑦ Black aluminium RWP
- 8 Red brick
- 9 Timber Gate
- Architects (10) Aluminium slim frame windows

## Status

PLANNING

Client

Mr & Mrs M Uzzell

Project

102 Savernake Rd. London NW3 2JR

| Drawing title         |            |
|-----------------------|------------|
| ELEVATION AS PROPOSED |            |
| Drawn                 | Checked    |
| CQ                    | AM         |
| Scale                 | Date       |
| 1:100@A3              | 25.04.2016 |
| Drawing No            | Rev        |
| 147-AP-200            | -          |
|                       |            |