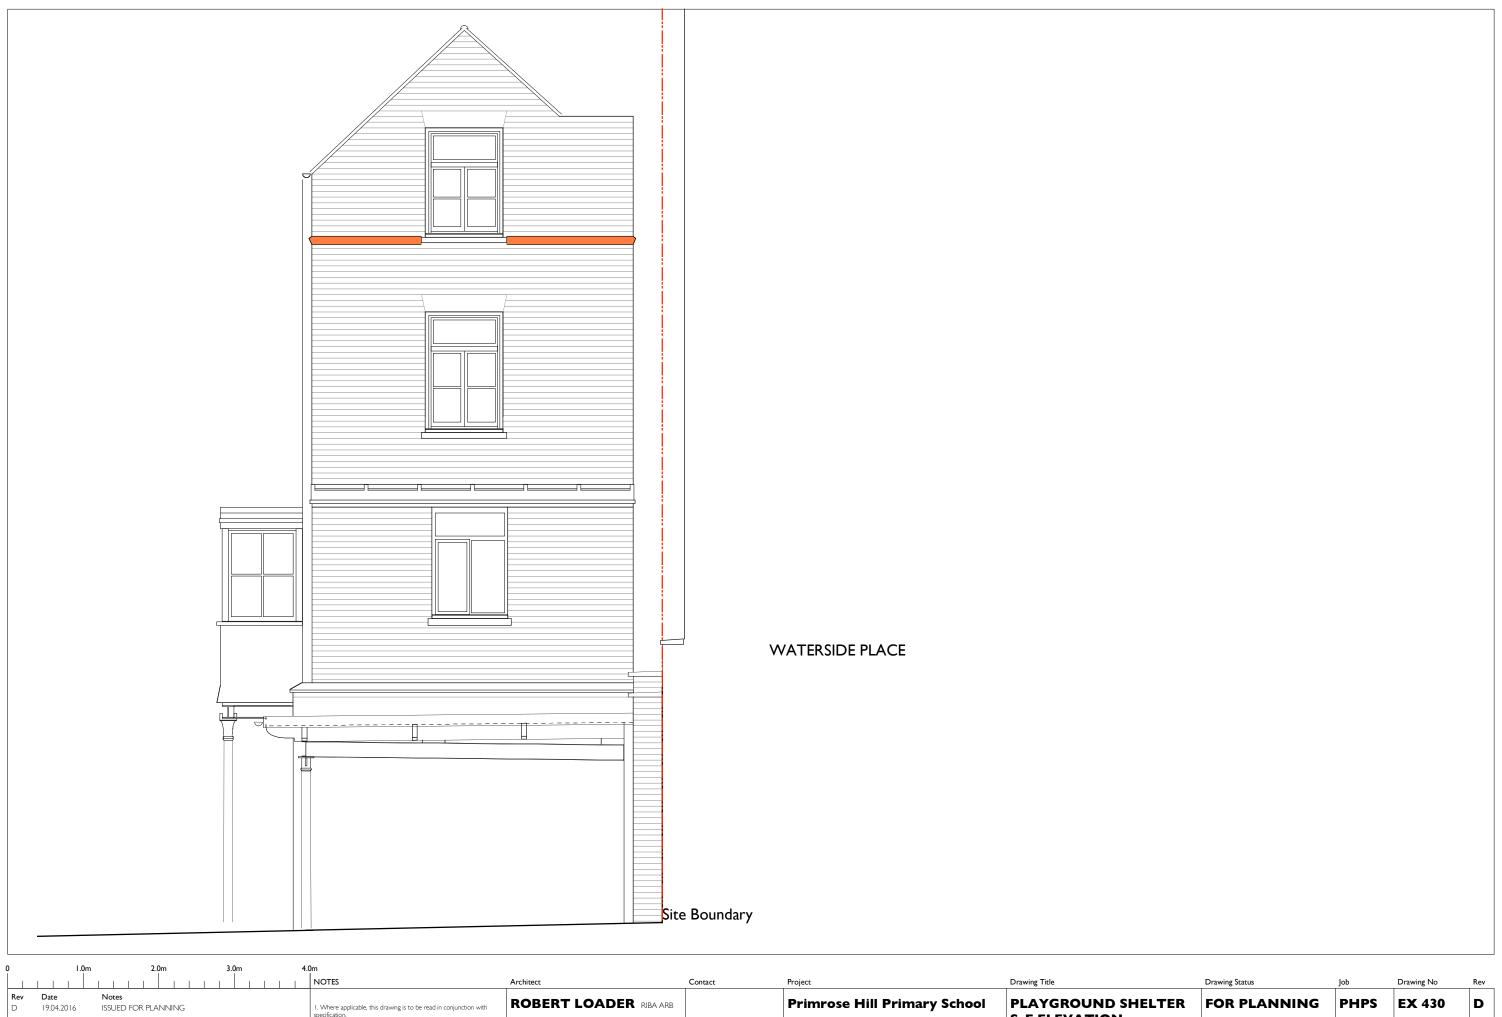

| Q  | I.0m                 | n 2.0m             |     | 3.0m | 4.0m                                                                                                                                           |                                        |                                             |                                |                    |                  |      |            |     |
|----|----------------------|--------------------|-----|------|------------------------------------------------------------------------------------------------------------------------------------------------|----------------------------------------|---------------------------------------------|--------------------------------|--------------------|------------------|------|------------|-----|
|    |                      |                    | 1 1 |      | NOTES                                                                                                                                          | Architect                              | Contact                                     | Project                        | Drawing Title      | Drawing Status   | Job  | Drawing No | Rev |
| Re | v Date<br>19.04.2016 | Notes              | C   |      | 1 Mileson and include this demand in the beautiful in the leading of the second in continuation with                                           | ROBERT LOADER RIBA ARB                 |                                             | Primrose Hill Primary School   | PLAYGROUND SHELTER | FOR PLANNING     | PHPS | EX 430     | D   |
|    | 19.04.2016           | ISSUED FOR PLANNIN | G   |      | Where applicable, this drawing is to be read in conjunction with specification.  All dimensions to be checked on site prior to commencement of |                                        |                                             | ,                              | S-E ELEVATION      |                  |      |            | -   |
|    |                      |                    |     |      | works. Contractor to report back any discrepancies with site dimensions.                                                                       | 30 Walkescroft Mead<br>London SE21 8LJ | t: 0794 880 1144<br>e: studio@gardenrow.net | Princess Road, London NW I 8JL | AS EXISTING        | Scale: 1:50 @ A3 |      |            |     |