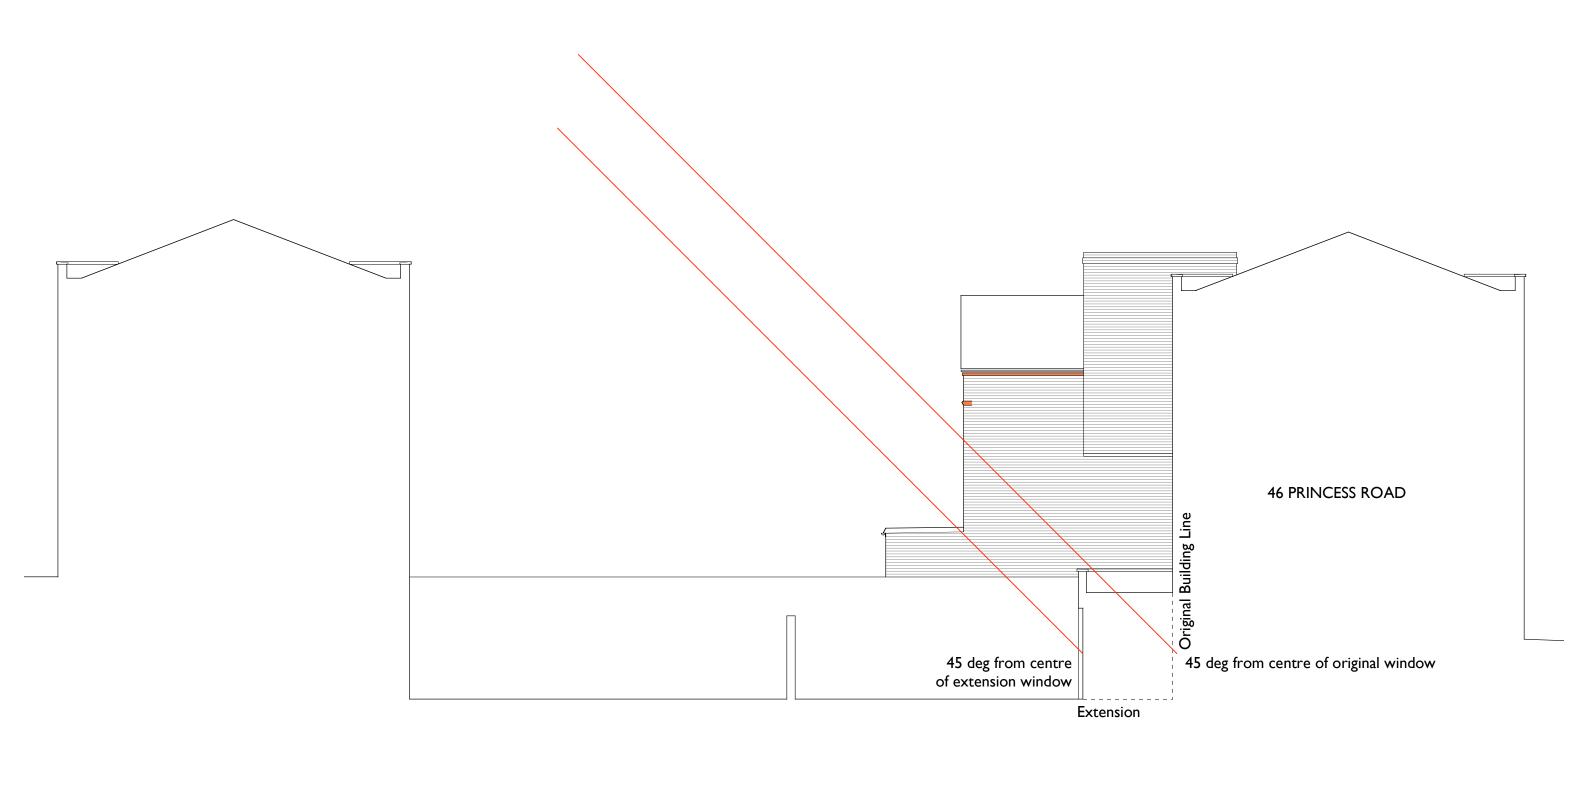

| 0   | Im 2m                  | n 3m 4m 5m                   | 10m<br>NOTES                                                                                                                                                                                                   | Architect                                                                         | Contact          | Project                                                     | Drawing Title                               | Drawing Status                  | Job  | Drawing No | Rev |
|-----|------------------------|------------------------------|----------------------------------------------------------------------------------------------------------------------------------------------------------------------------------------------------------------|-----------------------------------------------------------------------------------|------------------|-------------------------------------------------------------|---------------------------------------------|---------------------------------|------|------------|-----|
| Rev | <b>Date</b> 19.04.2016 | Notes<br>ISSUED FOR PLANNING | Where applicable, this drawing is to be read in conjunction with specification.     All dimensions to be checked on site prior to commencement of works. Contractor to report back any discrepancies with site | ROBERT LOADER ARB RIBA CONSERVATION REGISTER 30 Walkerscroft Mead London SE21 8LJ | t: 0794 880 1144 | Primrose Hill Primary School Princess Road, London NW   8 L | NORTH-EAST ELEV WATERSIDE PLACE AS EXISTING | FOR PLANNING  Scale: 1:100 @ A3 | PHPS | EX240      | D   |