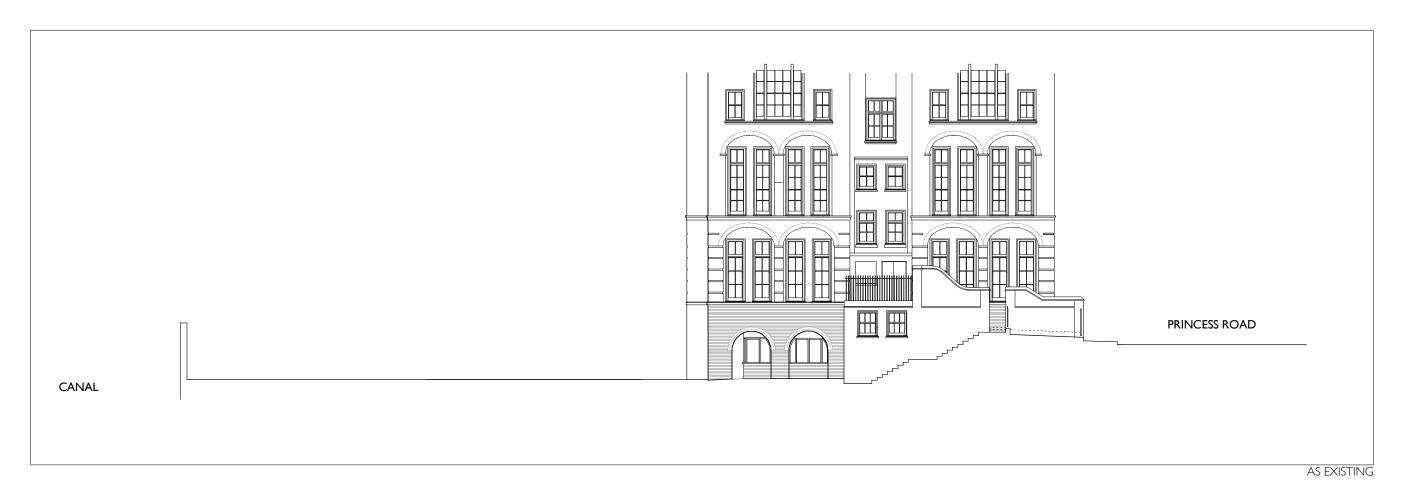

| Q | Im 2m 3m 4m                  | 5m 10r                              | n 2 | 20m                                                                                                                                                                                                                        |                                                                                             |                                                   |                                                            |                                           |                                |      |            |     |
|---|------------------------------|-------------------------------------|-----|----------------------------------------------------------------------------------------------------------------------------------------------------------------------------------------------------------------------------|---------------------------------------------------------------------------------------------|---------------------------------------------------|------------------------------------------------------------|-------------------------------------------|--------------------------------|------|------------|-----|
|   |                              |                                     |     | NOTES                                                                                                                                                                                                                      | Architect                                                                                   | Contact                                           | Project                                                    | Drawing Title                             | Drawing Status                 | Job  | Drawing No | Rev |
|   | <b>Rev Date</b> D 19.04.2016 | <b>Notes</b><br>ISSUED FOR PLANNING |     | Where applicable, this drawing is to be read in conjunction with specification.  2. All dimensions to be checked on site prior to commencement of works. Contractor to report back any discrepancies with site dimensions. | ROBERT LOADER ARB<br>RIBA CONSERVATION REGISTER<br>30 Walkerscroft Mead<br>London 5E2 I BLJ | t: 0794 880         44<br>e: studio@gardenrow.net | Primrose Hill Primary School Princess Road, London NWI 8 L | SIDE N-E ELEVATION AS EXISTING / PROPOSED | FOR PLANNING Scale: 1:200 @ A3 | PHPS | 220        | D   |