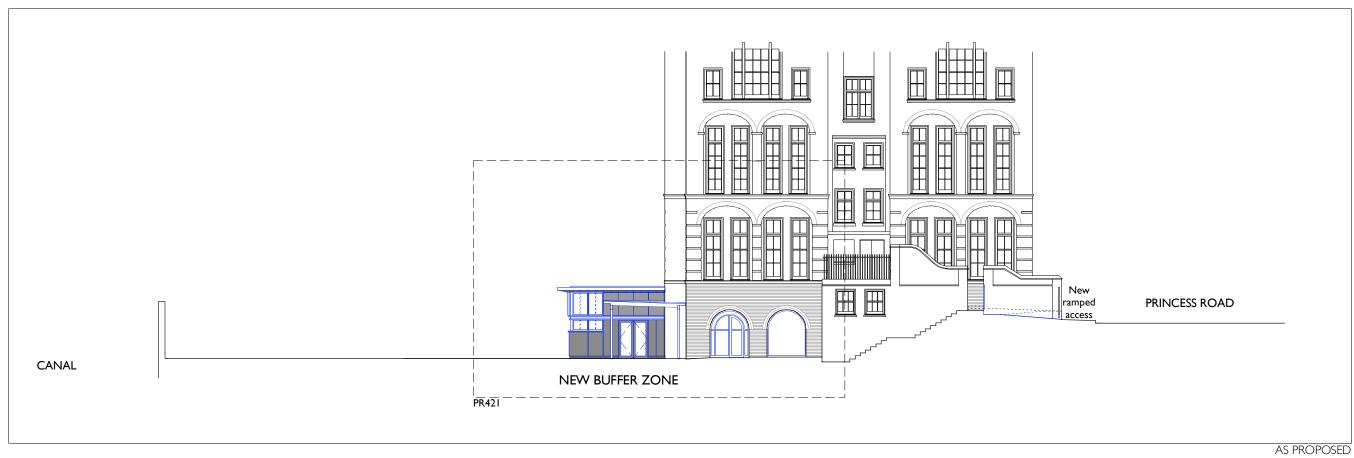

| Q | Im 2m 3m 4m                  | 5m 10r                              | n 2 | 20m                                                                                                                                                                                                                        |                                                                                             |                                                   |                                                            |                                           |                                |      |            |     |
|---|------------------------------|-------------------------------------|-----|----------------------------------------------------------------------------------------------------------------------------------------------------------------------------------------------------------------------------|---------------------------------------------------------------------------------------------|---------------------------------------------------|------------------------------------------------------------|-------------------------------------------|--------------------------------|------|------------|-----|
|   |                              |                                     |     | NOTES                                                                                                                                                                                                                      | Architect                                                                                   | Contact                                           | Project                                                    | Drawing Title                             | Drawing Status                 | Job  | Drawing No | Rev |
|   | <b>Rev Date</b> D 19.04.2016 | <b>Notes</b><br>ISSUED FOR PLANNING |     | Where applicable, this drawing is to be read in conjunction with specification.  2. All dimensions to be checked on site prior to commencement of works. Contractor to report back any discrepancies with site dimensions. | ROBERT LOADER ARB<br>RIBA CONSERVATION REGISTER<br>30 Walkerscroft Mead<br>London 5E2 I BLJ | t: 0794 880         44<br>e: studio@gardenrow.net | Primrose Hill Primary School Princess Road, London NWI 8 L | SIDE N-E ELEVATION AS EXISTING / PROPOSED | FOR PLANNING Scale: 1:200 @ A3 | PHPS | 220        | D   |