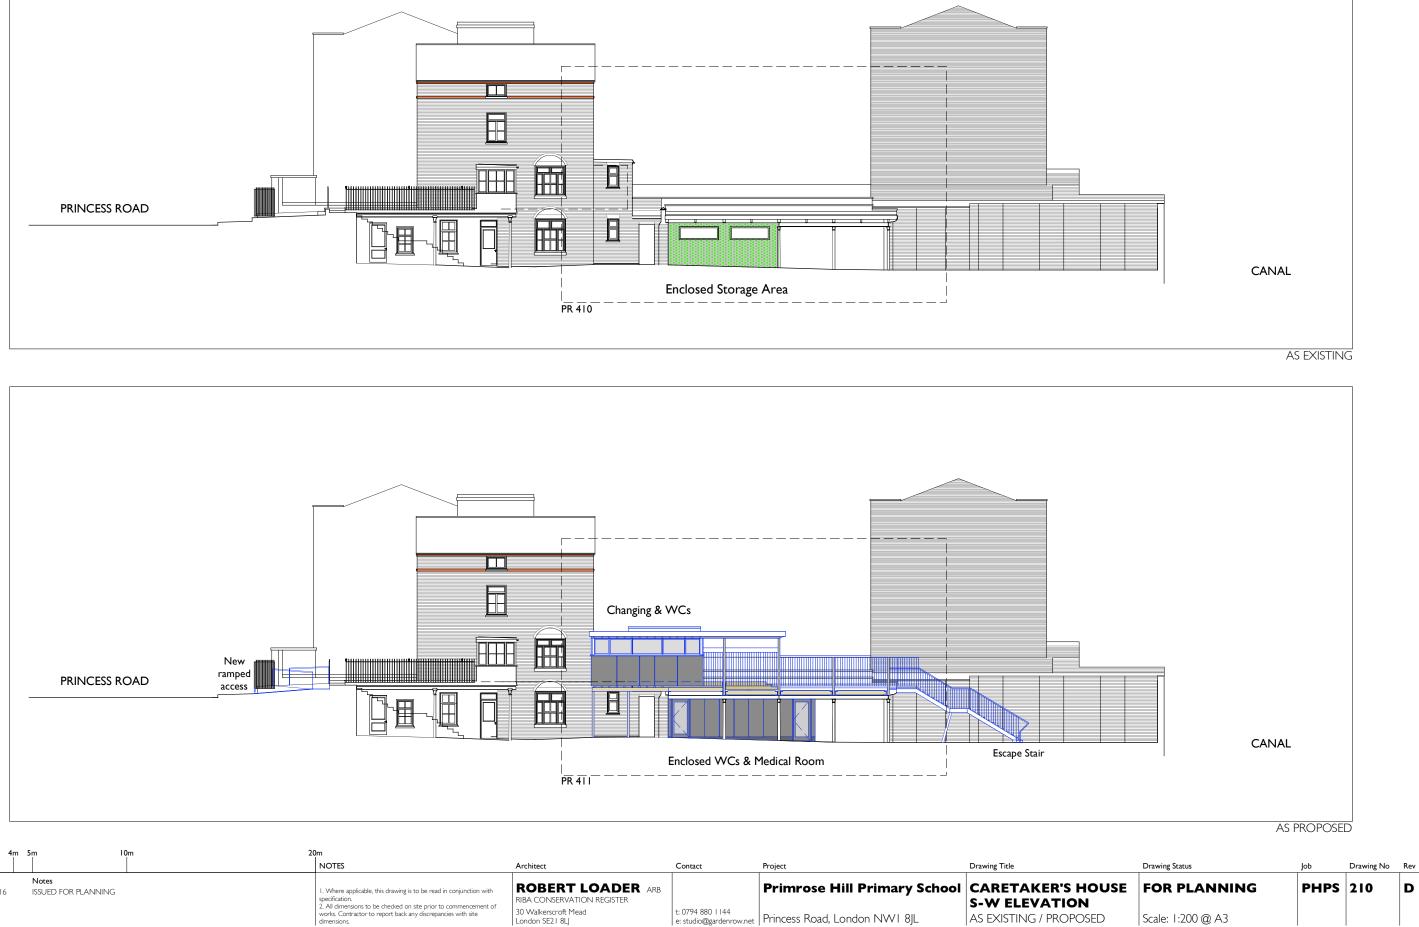

| 0 1      | m 2m 3m 4m                | 5m                           | 10m | 20m<br>NOTES                                                                                                                                                                                                                                                    | Architect                                                                                  | Contact         | Project | Drawing Title                                            |
|----------|---------------------------|------------------------------|-----|-----------------------------------------------------------------------------------------------------------------------------------------------------------------------------------------------------------------------------------------------------------------|--------------------------------------------------------------------------------------------|-----------------|---------|----------------------------------------------------------|
| Rev<br>D | <b>Date</b><br>19.04.2016 | Notes<br>ISSUED FOR PLANNING |     | <ol> <li>Where applicable, this drawing is to be read in conjunction with<br/>specification.</li> <li>All dimensions to be checked on site prior to commencement of<br/>works. Contractor to report back any discrepancies with site<br/>dimensions.</li> </ol> | ROBERT LOADER ARB<br>RIBA CONSERVATION REGISTER<br>30 Walkerscroft Mead<br>London SE21 8LJ | + 0794 990 1144 |         | CARETAKER'S HO<br>S-W ELEVATION<br>AS EXISTING / PROPOSI |