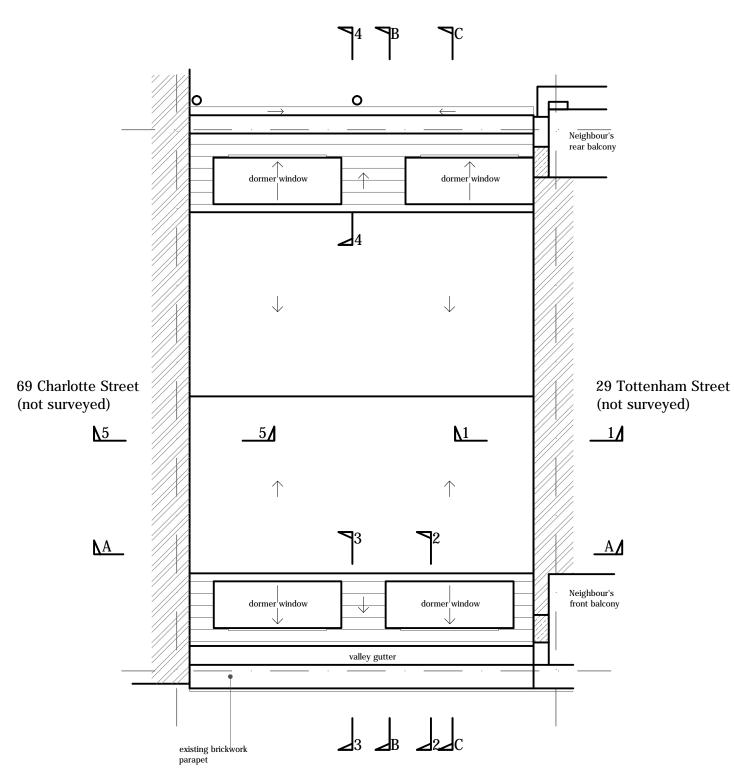

**Drawing Notes** 

Proposed Brick Infill

**Tottenham Street** 

**Existing Roof Plan** 

Myria Constantinidou Architects

8 Stasinos Avenue, Photiades Business Center 3rd Floor Office 302, 1060 Nicosia, Cyprus

Drawing Title Existing Roof Plan Drawing Number 007

Date May 2016 Revision

C

Scale 1:50 @ A3 Drawn by

AT